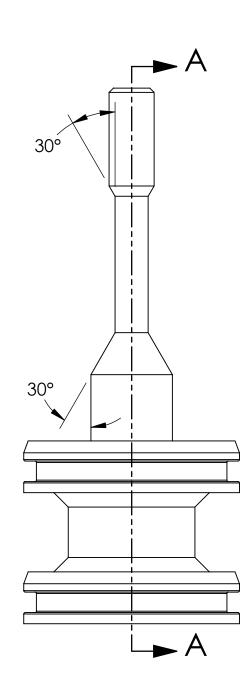

|      | 3            | 2        | 1              |  |  |
|------|--------------|----------|----------------|--|--|
| REV. | DATE         | DCN #    | DRAWING TREE # |  |  |
| v1   | 24 JULY 2009 | E0900192 | E0900191       |  |  |
| -    | _            | _        | _              |  |  |
| -    | _            | -        | _              |  |  |

Е

D

С

А

| E OF TECHNOLOGY<br>TITUTE OF TECHNOLOGY |            | ADLIGO AOS OPLEV RELEASE PISTON |           |              |      |         |             |          |            |     |
|-----------------------------------------|------------|---------------------------------|-----------|--------------|------|---------|-------------|----------|------------|-----|
| _                                       | SUB-SYSTEM | DESIGNER                        | C. CONLEY | 24 JULY 2009 | SIZE | DWG. NO | ).          |          | RE         | EV. |
| 0                                       | AOS        | DRAFTER                         | C. CONLEY | 24 JULY 2009 | С    |         | D090        | 1/77     |            | /1  |
|                                         |            | CHECKER                         |           |              |      |         |             |          | •          |     |
| 81                                      |            | APPROVAL                        |           |              | SCAL | E: NONE | PROJECTION: | $\oplus$ | SHEET 1 OF | : 1 |
| 4                                       |            | 3                               |           |              |      | 2       |             | 1        |            |     |