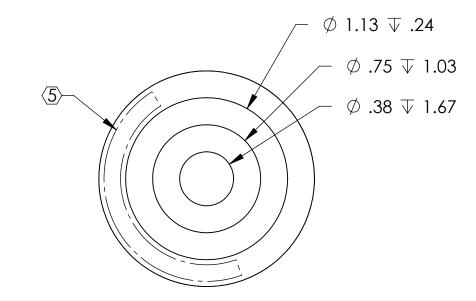

|      | 3            | 2        | 1              |  |  |
|------|--------------|----------|----------------|--|--|
| REV. | DATE         | DCN #    | DRAWING TREE # |  |  |
| v1   | 24 JULY 2009 | E0900192 | E0900191       |  |  |
| -    | _            | _        | _              |  |  |
| -    | _            | -        | _              |  |  |

Е

D

С

А

| E OF TECHNOLOGY<br>TITUTE OF TECHNOLOGY |            | ADLIGO AOS OPLEV RELEASE PISTON |           |              |      |         |             |          |            |     |
|-----------------------------------------|------------|---------------------------------|-----------|--------------|------|---------|-------------|----------|------------|-----|
| _                                       | SUB-SYSTEM | DESIGNER                        | C. CONLEY | 24 JULY 2009 | SIZE | DWG. NO | ).          |          | RE         | EV. |
| 0                                       | AOS        | DRAFTER                         | C. CONLEY | 24 JULY 2009 | С    |         | D090        | 1/77     |            | /1  |
|                                         |            | CHECKER                         |           |              |      |         |             |          | •          |     |
| 81                                      |            | APPROVAL                        |           |              | SCAL | E: NONE | PROJECTION: | $\oplus$ | SHEET 1 OF | : 1 |
| 4                                       |            | 3                               |           |              |      | 2       |             | 1        |            |     |