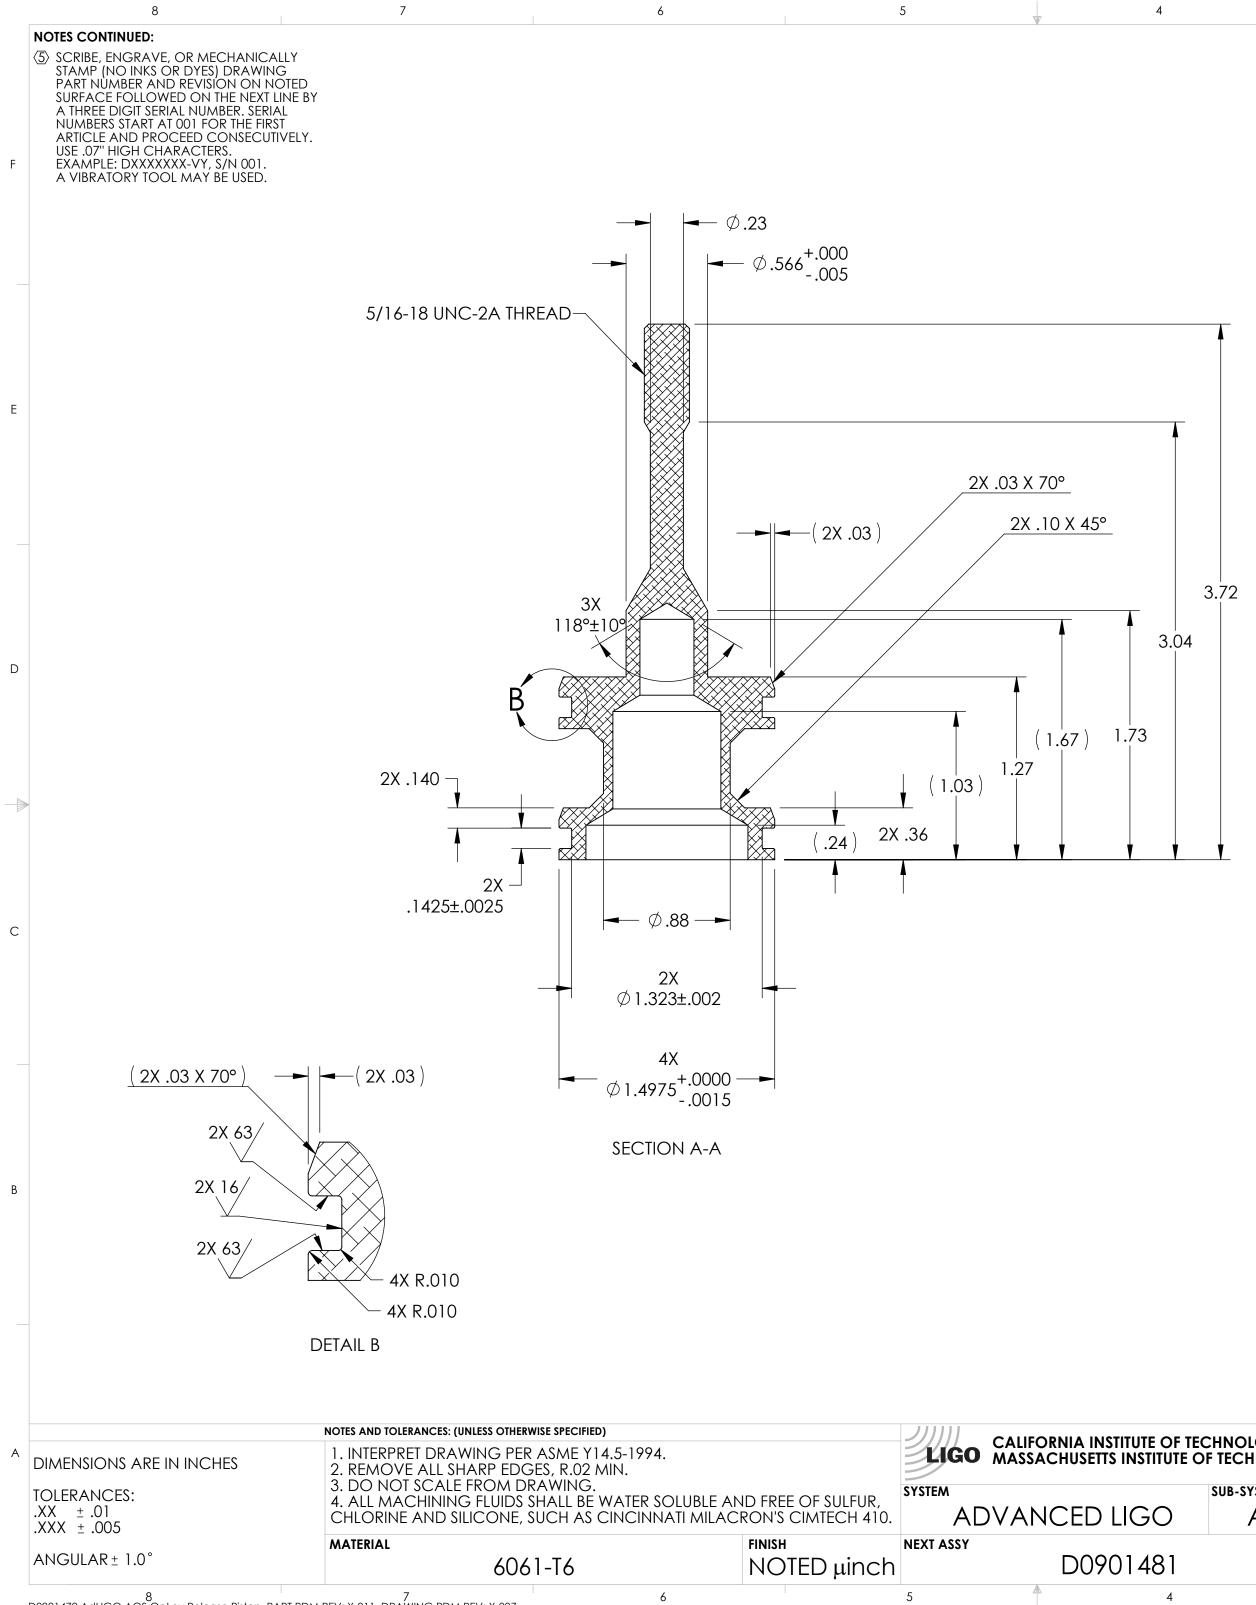

|      | 3            | 2        | 1              |  |  |
|------|--------------|----------|----------------|--|--|
| REV. | DATE         | DCN #    | DRAWING TREE # |  |  |
| v1   | 24 JULY 2009 | E0900192 | E0900191       |  |  |
| -    | _            | _        | _              |  |  |
| -    | _            | -        | _              |  |  |

Е

D

С

А

| E OF TECHNOLOGY<br>TITUTE OF TECHNOLOGY |            | ADLIGO AOS OPLEV RELEASE PISTON |           |              |      |         |             |          |            |     |
|-----------------------------------------|------------|---------------------------------|-----------|--------------|------|---------|-------------|----------|------------|-----|
| _                                       | SUB-SYSTEM | DESIGNER                        | C. CONLEY | 24 JULY 2009 | SIZE | DWG. NO | ).          |          | RE         | EV. |
| 0                                       | AOS        | DRAFTER                         | C. CONLEY | 24 JULY 2009 | С    |         | D090        | 1/77     |            | /1  |
|                                         |            | CHECKER                         |           |              |      |         |             |          | •          |     |
| 81                                      |            | APPROVAL                        |           |              | SCAL | E: NONE | PROJECTION: | $\oplus$ | SHEET 1 OF | : 1 |
| 4                                       |            | 3                               |           |              |      | 2       |             | 1        |            |     |