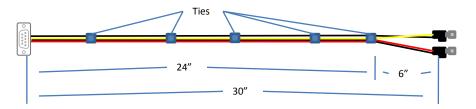

## D0902160 - OMC Tip-Tilt Adaptor Cable







## D0902160 - OMC Tip-Tilt Adaptor Cable - Installed (1)



## D0902160 - OMC Tip-Tilt Adaptor Cable - Installed (2)



## D0902160 - OMC Tip-Tilt Adaptor Cable - History

Note that the minigrabbers are reversed in color meaning. The adaptor cable takes this into account.



- •Tip/Tilt Shutter Controller (D080252)
  - 1) Is interfaced with a breakout circuit and minigrabbers
  - 2) Pinout for D9 (M) Connector

```
a.Pin 1 ...... Differential Signal 1 Common - Trigger Monitor - (Shield, Black)
```

b.Pin 6 ...... Differential Signal 1 Signal - Trigger Monitor + (Center, Red)

c.Pin 3 ...... Differential Signal 3 Common - Setpoint Monitor - (Shield, Black)

d.Pin 8 ...... Differential Signal 3 Signal - Setpoint Monitor + (Center, Red)