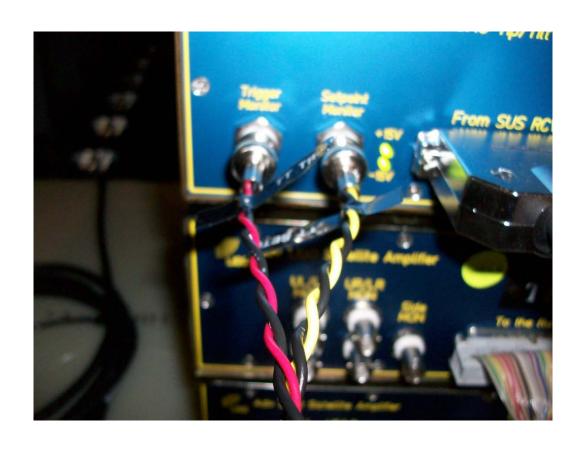

## D0902160 - OMC Tip-Tilt Adaptor Cable

## D0902160 - OMC Tip-Tilt Adaptor Cable - Installed (1)

## D0902160 - OMC Tip-Tilt Adaptor Cable - Installed (2)

## D0902160 - OMC Tip-Tilt Adaptor Cable - History

Note that the minigrabbers are reversed in color meaning. The adaptor cable takes this into account.

- •Tip/Tilt Shutter Controller (D080252)
  - 1) Is interfaced with a breakout circuit and minigrabbers
  - 2) Pinout for D9 (M) Connector