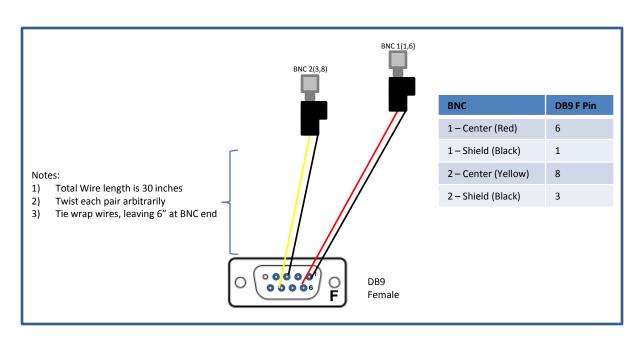

## D0902160 - OMC Tip-Tilt Adaptor Cable

## D0902160 - OMC Tip-Tilt Adaptor Cable - History

Note that the minigrabbers are reversed in color meaning. The adaptor cable takes this into account.

- •Tip/Tilt Shutter Controller (D080252)
  - 1) Is interfaced with a breakout circuit and minigrabbers
  - 2) Pinout for D9 (M) Connector

```
a.Pin 1 ...... Differential Signal 1 Common - Trigger Monitor - (Shield, Black)
```

b.Pin 6 ...... Differential Signal 1 Signal - Trigger Monitor + (Center, Red)

c.Pin 3 ...... Differential Signal 3 Common - Setpoint Monitor - (Shield, Black)

d.Pin 8 ...... Differential Signal 3 Signal - Setpoint Monitor + (Center, Red)