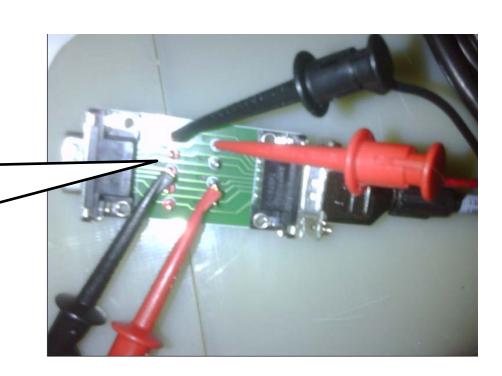

## D0902160 - OMC Tip-Tilt Adaptor Cable - History

Note that the minigrabbers are reversed in color meaning. The adaptor cable takes this into account.

- •Tip/Tilt Shutter Controller (D080252)
  - 1) Is interfaced with a breakout circuit and minigrabbers
  - 2) Pinout for D9 (M) Connector

```
a.Pin 1 ...... Differential Signal 1 Common - Trigger Monitor - (Shield, Black)
```

b.Pin 6 ...... Differential Signal 1 Signal - Trigger Monitor + (Center, Red)

c.Pin 3 ...... Differential Signal 3 Common - Setpoint Monitor - (Shield, Black)

d.Pin 8 ...... Differential Signal 3 Signal - Setpoint Monitor + (Center, Red)