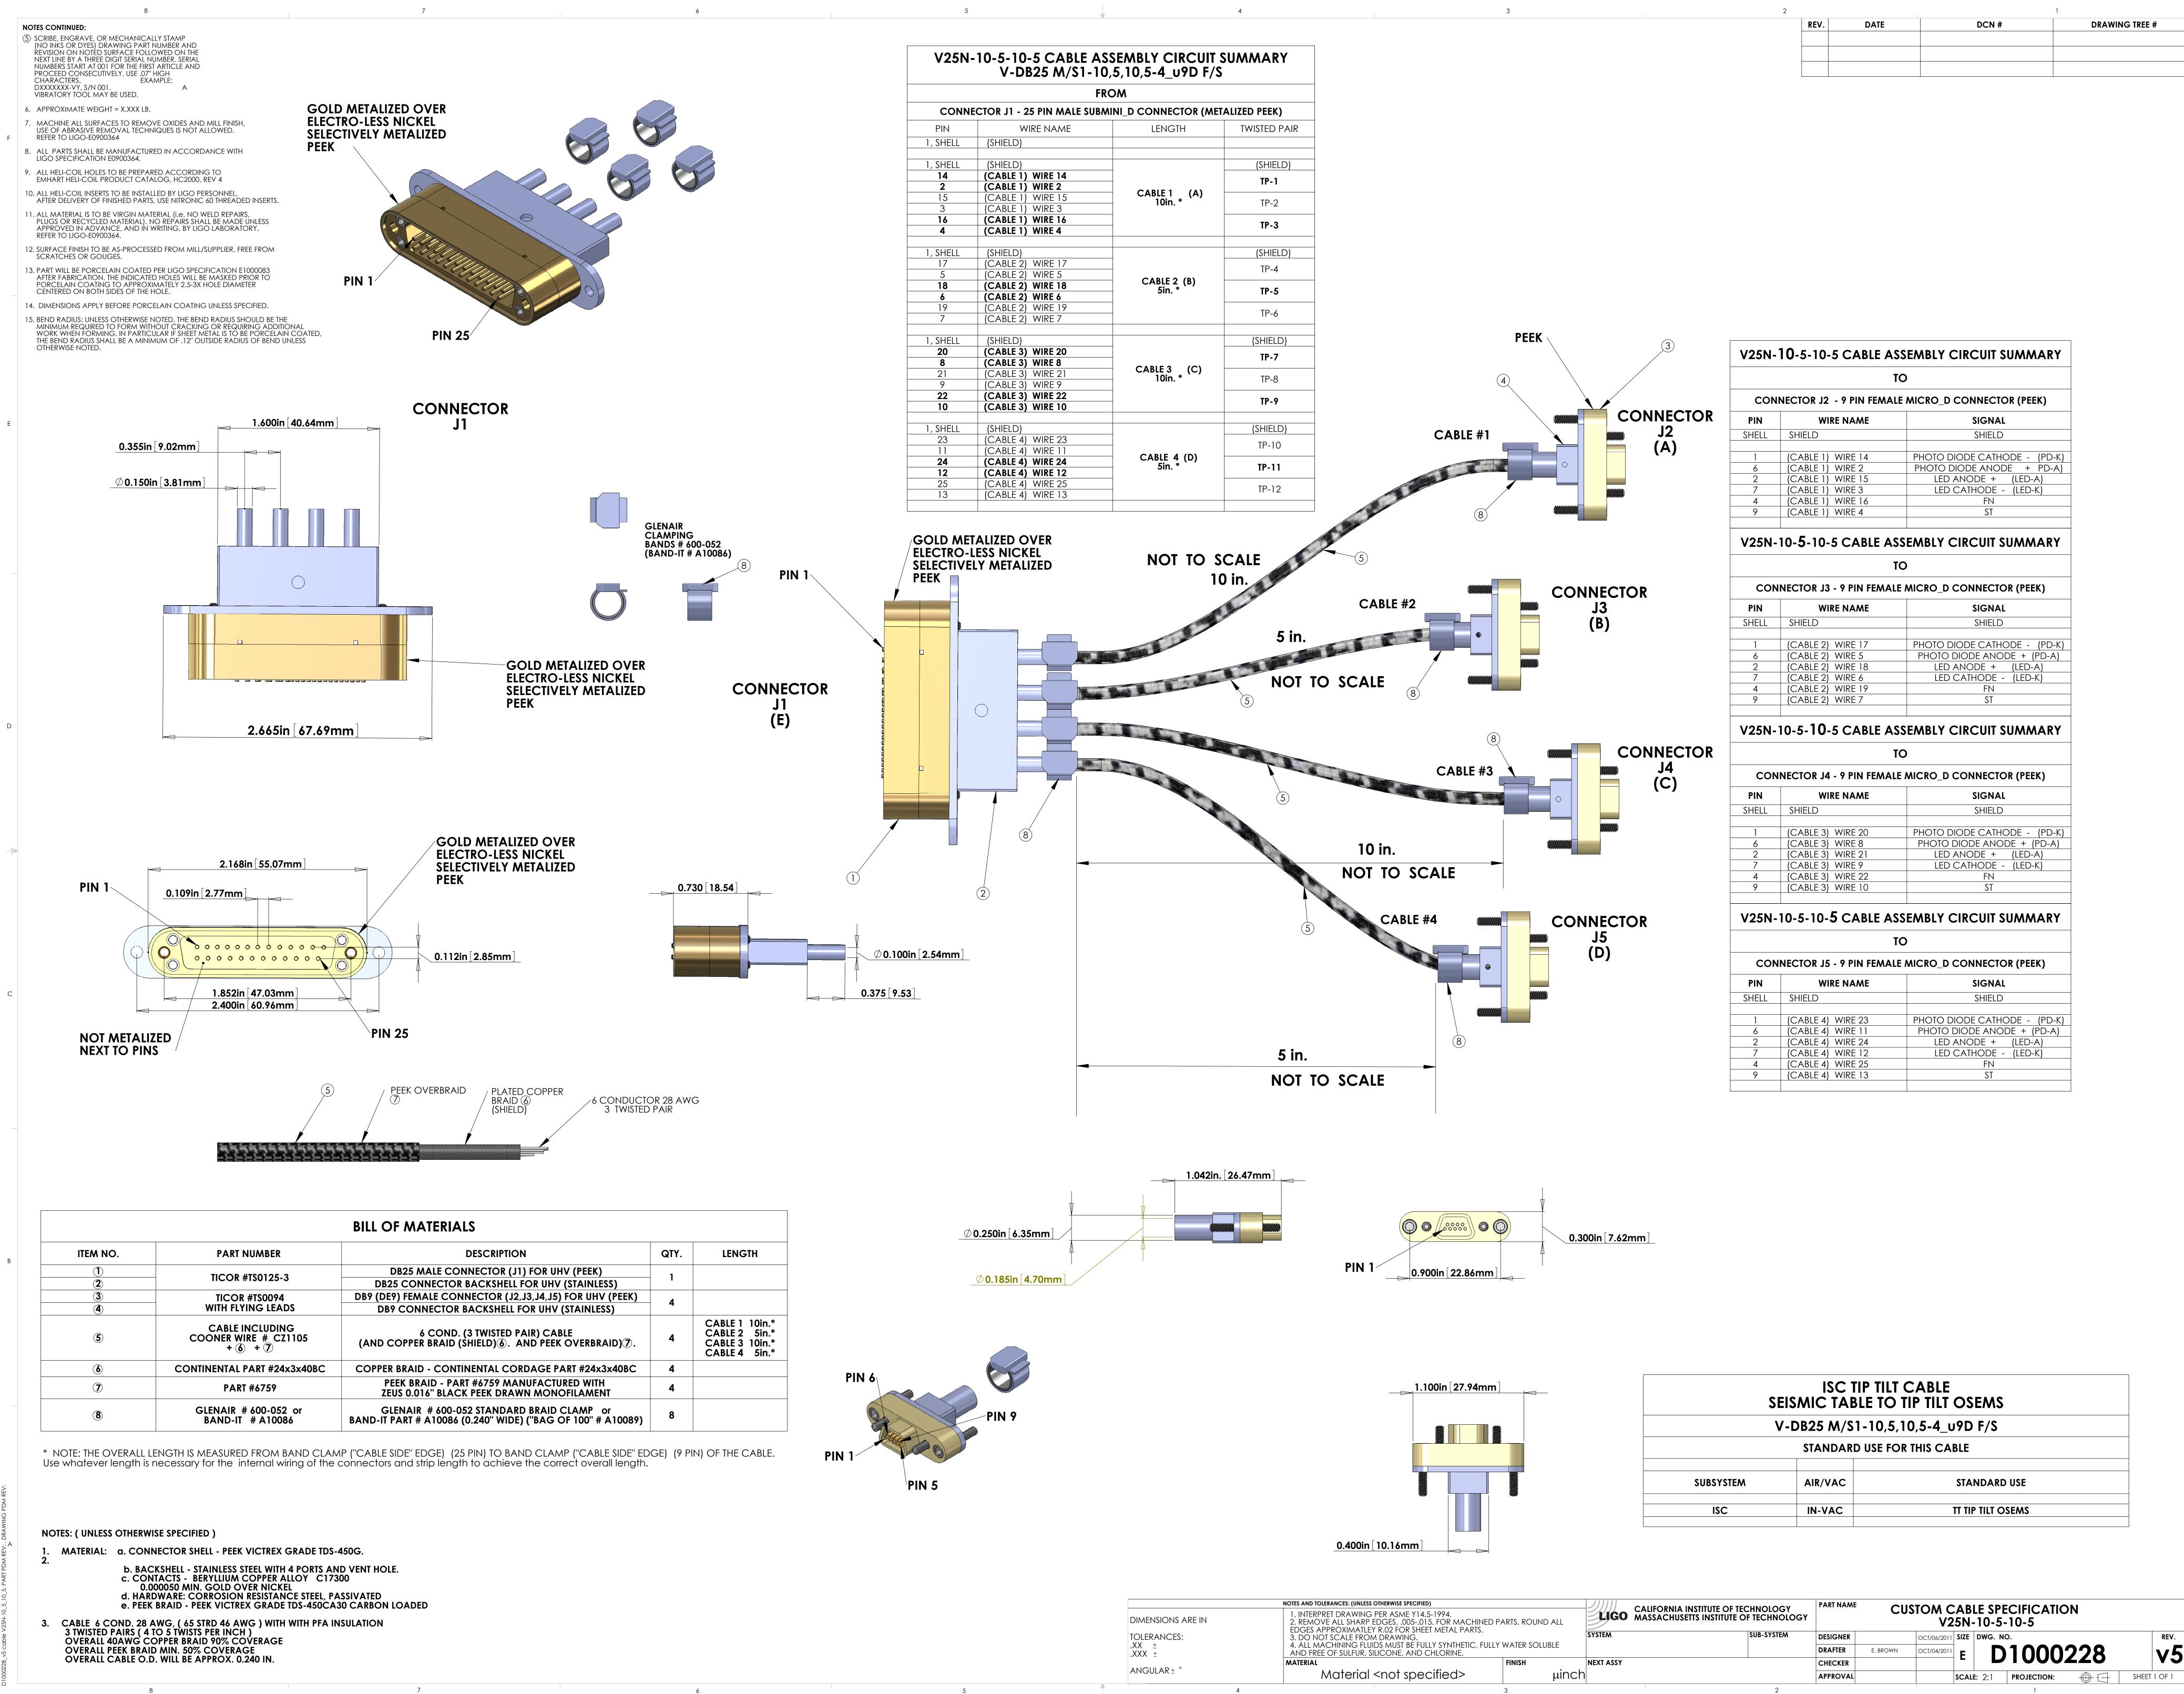

|                | BILL OF MATERIALS                                  |                                                                                                       |  |
|----------------|----------------------------------------------------|-------------------------------------------------------------------------------------------------------|--|
| ITEM NO.       | PART NUMBER                                        | DESCRIPTION                                                                                           |  |
| 1              | TICOR #TS0125-3                                    | DB25 MALE CONNECTOR (J1) FOR UHV (PEEK)                                                               |  |
| 2              |                                                    | DB25 CONNECTOR BACKSHELL FOR UHV (STAINLESS)                                                          |  |
| 3              | TICOR #TS0094<br>WITH FLYING LEADS                 | DB9 (DE9) FEMALE CONNECTOR (J2,J3,J4,J5) FOR UHV (PEE                                                 |  |
| 4              |                                                    | DB9 CONNECTOR BACKSHELL FOR UHV (STAINLESS)                                                           |  |
| 5              | CABLE INCLUDING<br>COONER WIRE # CZ1105<br>+ 6 + 7 | 6 COND. (3 TWISTED PAIR) CABLE<br>(AND COPPER BRAID (SHIELD) 6. AND PEEK OVERBRAID) 7                 |  |
| 6              | CONTINENTAL PART #24x3x40BC                        | COPPER BRAID - CONTINENTAL CORDAGE PART #24x3x40B                                                     |  |
| $(\mathbf{I})$ | PART #6759                                         | PEEK BRAID - PART #6759 MANUFACTURED WITH<br>ZEUS 0.016" BLACK PEEK DRAWN MONOFILAMENT                |  |
| (8)            | GLENAIR # 600-052 or<br>BAND-IT # A10086           | GLENAIR # 600-052 STANDARD BRAID CLAMP or<br>BAND-IT PART # A10086 (0.240" WIDE) ("BAG OF 100" # A100 |  |