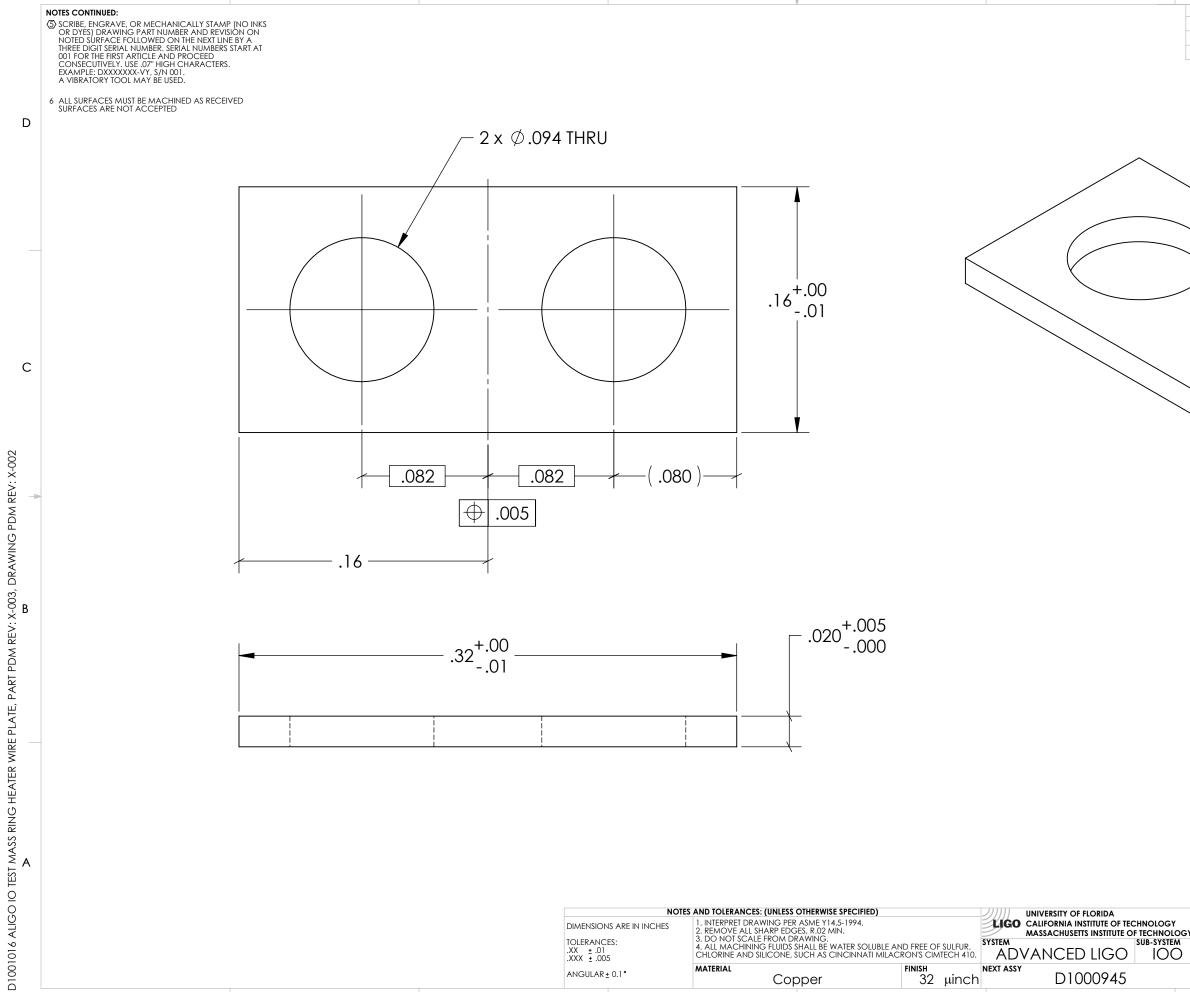

ANGULAR ± 0.1°

MATERIAL

Copper

D1000945

NEXT ASSY

| 1        |            | 2                                               | I            |                 | 1            |        |
|----------|------------|-------------------------------------------------|--------------|-----------------|--------------|--------|
|          | rev.<br>∨1 | <b>date</b><br>19 MAY 2010                      |              | #               | DRAWING TREE | #      |
|          | -          | -                                               | E10001       | 0-71            | -            |        |
|          | -          | -                                               | -            |                 | -            |        |
|          |            |                                                 |              |                 |              |        |
|          |            |                                                 |              |                 |              |        |
|          |            |                                                 |              |                 |              | D      |
|          |            |                                                 |              |                 |              |        |
|          |            |                                                 |              |                 |              |        |
|          |            |                                                 |              |                 |              |        |
|          |            |                                                 |              |                 |              |        |
|          |            |                                                 |              |                 |              |        |
| <u> </u> |            |                                                 |              |                 |              |        |
| _        |            |                                                 |              |                 |              |        |
|          | $\searrow$ |                                                 |              |                 |              |        |
|          | )          |                                                 |              |                 |              |        |
|          |            |                                                 |              |                 |              |        |
|          |            |                                                 |              | $\sim$          |              |        |
|          |            |                                                 |              | \<br>\          | $\searrow$   |        |
|          |            |                                                 |              |                 |              |        |
|          |            | $\langle$                                       |              | У               |              | C      |
|          |            |                                                 |              | /               |              |        |
|          |            |                                                 |              |                 |              |        |
|          |            | $\langle \rangle$                               |              | / /             |              |        |
|          |            |                                                 |              |                 |              |        |
|          |            | $\sim$                                          | $\gamma$     |                 |              |        |
|          |            |                                                 | $\checkmark$ |                 |              |        |
|          |            |                                                 |              |                 |              | -      |
|          |            |                                                 |              |                 |              |        |
|          |            |                                                 |              |                 |              |        |
|          |            |                                                 |              |                 |              |        |
|          |            |                                                 |              |                 |              |        |
|          |            |                                                 |              |                 |              |        |
|          |            |                                                 |              |                 |              | В      |
|          |            |                                                 |              |                 |              |        |
|          |            |                                                 |              |                 |              |        |
|          |            |                                                 |              |                 |              |        |
|          |            |                                                 |              |                 |              |        |
|          |            |                                                 |              |                 |              |        |
|          |            |                                                 |              |                 |              |        |
|          |            |                                                 |              |                 |              |        |
|          |            |                                                 |              |                 |              |        |
|          |            |                                                 |              |                 |              |        |
|          |            |                                                 |              |                 |              |        |
|          |            |                                                 |              |                 |              |        |
|          |            |                                                 |              |                 |              |        |
|          |            |                                                 |              |                 |              | A      |
|          |            |                                                 |              |                 |              |        |
|          |            |                                                 |              |                 |              |        |
|          | PA         |                                                 |              | · <b>_</b> · =- |              |        |
| Y<br>LOG |            |                                                 |              |                 | WIRE PLATE   |        |
| em<br>O  |            | SIGNER P. SAINATHAN 30<br>AFTER P. SAINATHAN 05 | 447 2010     |                 | 01017        | REV.   |
| 5        |            | ECKER M. JACOBSON 11                            | MAY 2010     |                 | 01016        | v1     |
| _        |            |                                                 |              | PROJECTIO       | N:           | 1 OF 1 |
| 1        |            | 2                                               |              |                 | 1            |        |