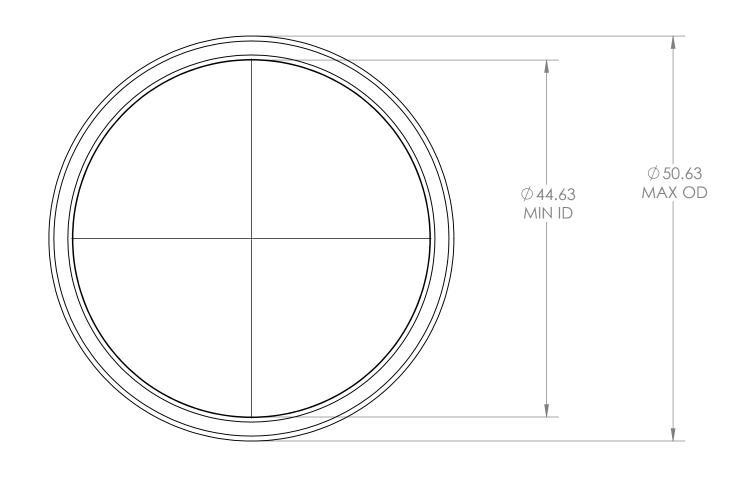

## NOTES:

- I. BELLOWS TO EXTEND 1" FROM REST AND RETRACT 3" FROM REST
- 2. BELLOWS LIFE TO EXCEED 200 CYCLES
- 3. BELLOWS SPRING RATE NOT TO EXCEED 100 POUNDS PER INCH OF CIRCUMFERENCE OF FLANGE ID (14019 LBS)
- 4. DIMENSIONS LISTED AS TBD TO BE DETERMINED BY THE BELLOWS VENDOR.
- 5. ALL RAW MATERIAL IS TO BE MANUFACTURED IN THE UNITED STATES.