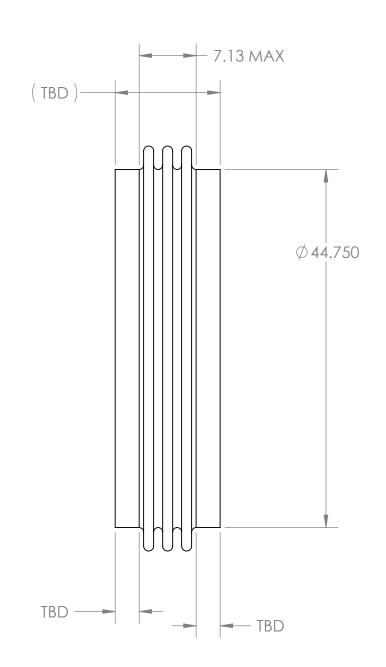

## NOTES:

- I. BELLOWS TO EXTEND 1" FROM REST AND RETRACT 3" FROM REST
- 2. BELLOWS LIFE TO EXCEED 200 CYCLES
- 3. BELLOWS SPRING RATE NOT TO EXCEED 100 POUNDS PER INCH OF CIRCUMFERENCE OF FLANGE ID (14019 LBS)
- 4. DIMENSIONS LISTED AS TBD TO BE DETERMINED BY THE BELLOWS VENDOR.
- 5. ALL RAW MATERIAL IS TO BE MANUFACTURED IN THE UNITED STATES.