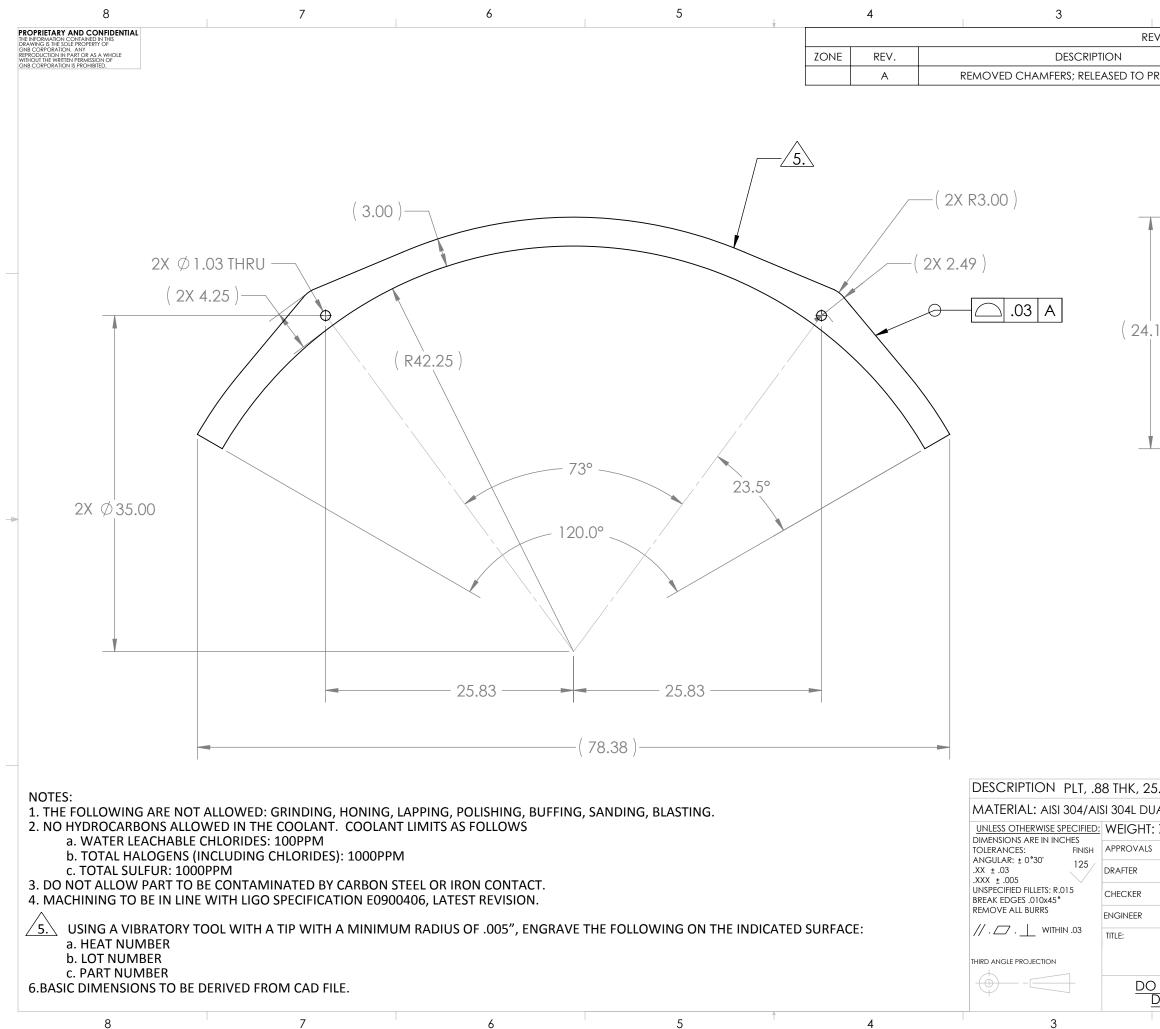

| DATE    APPROVED      PRODUCTION    8/24/2010    MKM2      A    A    A      1.13    A    A      1.13    A    A      A    A    A      A    A    A      A    A    A      A    A    A      A    A    A      A    A    A      A    A    A      A    A    A      A    A    A      A    A    A      A    A    A      A    A    A      A    A    A      A    A    A      A    A    A      A    A    A      B    A    A      B    B    B    B      B    B    B    B    B      B    B    B    B    B      B    B    B    B    B    B      B    B    B                                                                                                                                                                                                                                                                                                                                                                                                                                                                                                                                                                                                                                                                                                                                                                                                                                                                                                                                                                                                                                                                                                                                                                                                                                                                                                                                                                                                                                                                                                                                                                                                                                                                                                                                                                                                                                                                                             | 2                |                        | 1                                |   |
|------------------------------------------------------------------------------------------------------------------------------------------------------------------------------------------------------------------------------------------------------------------------------------------------------------------------------------------------------------------------------------------------------------------------------------------------------------------------------------------------------------------------------------------------------------------------------------------------------------------------------------------------------------------------------------------------------------------------------------------------------------------------------------------------------------------------------------------------------------------------------------------------------------------------------------------------------------------------------------------------------------------------------------------------------------------------------------------------------------------------------------------------------------------------------------------------------------------------------------------------------------------------------------------------------------------------------------------------------------------------------------------------------------------------------------------------------------------------------------------------------------------------------------------------------------------------------------------------------------------------------------------------------------------------------------------------------------------------------------------------------------------------------------------------------------------------------------------------------------------------------------------------------------------------------------------------------------------------------------------------------------------------------------------------------------------------------------------------------------------------------------------------------------------------------------------------------------------------------------------------------------------------------------------------------------------------------------------------------------------------------------------------------------------------------------------|------------------|------------------------|----------------------------------|---|
| RODUCTION  8/24/2010  MKM2    Image: state                                                                                                                                                                                                                                                                                                                                                                             | EVISIONS         |                        |                                  |   |
| .13)                                                                                                                                                                                                                                                                                                                                                                                                                                                                                                                                                                                                                                                                                                                                                                                                                                                                                                                                                                                                                                                                                                                                                                                                                                                                                                                                                                                                                                                                                                                                                                                                                                                                                                                                                                                                                                                                                                                                                                                                                                                                                                                                                                                                                                                                                                                                                                                                                                     |                  |                        |                                  |   |
| 5.13 WD, 78.38 LG<br>JAL CERT PER SA240<br>7.3.96#<br>CIENTIFIC AND INDUSTRIAL EQUIPMENT<br>3200 DWIGHT RD. 3075 20<br>ELK GROVE, CA, 957 50<br>916-395-3003 FAX: 916-395-3343<br>WWW.gnbvolves.com<br>STIFFENER, LIFTING, MC TUBES<br>DNOT SCALE<br>DRAWING<br>B WG: NO: 1114205-00S<br>SCALE: 1:10<br>SCALE: 1 |                  | — A                    |                                  |   |
| 5.13 WD, 78.38 LG      JAL CERT PER SA240      : 73.96#      MKM2    6/14/10      ER    6/14/10      ER    6/14/10      MKM2    6/14/10      Scientific And Industrial Equipment      3200 DWIGHT RD. SUITE 100      ELK GROVE, CA, 95758      916-395-3003 FAX: 916-395-3363      www.gnbvalves.com      STIFFENER, LIFTING, MC TUBES      DNOT SCALE      DRAWING      B      PWG. NO.      114205-00S      SCALE: 1:10      SHEET 1 OF 1                                                                                                                                                                                                                                                                                                                                                                                                                                                                                                                                                                                                                                                                                                                                                                                                                                                                                                                                                                                                                                                                                                                                                                                                                                                                                                                                                                                                                                                                                                                                                                                                                                                                                                                                                                                                                                                                                                                                                                                              | .13)             |                        |                                  | - |
| JAL CERT PER SA240      S DATE      MKM2    6/14/10      ER    6/14/10      ER    6/14/10      SCIENTIFIC AND INDUSTRIAL EQUIPMENT      3200 DWIGHT RD. SUITE 100      ELK GROVE, CA, 95758      916-395-3003 FAX: 916-395-3363      www.gnbvalves.com      STIFFENER, LIFTING, MC TUBES      DNOT SCALE      DRAWING                                                                                                                                                                                                                                                                                                                                                                                                                                                                                                                                                                                                                                                                                                                                                                                                                                                                                                                                                                                                                                                                                                                                                                                                                                                                                                                                                                                                                                                                                                                                                                                                                                                                                                                                                                                                                                                                                                                                                                                                                                                                                                                    | 5 13 WD 78 38 10 |                        |                                  |   |
| : 73.96#    DATE      MKM2    6/14/10      ER    6/14/10      ER    6/14/10      SCIENTIFIC AND INDUSTRIAL EQUIPMENT      3200 DWIGHT RD. SUITE 100      ELK GROVE, CA, 95758      916-395-3003 FAX: 916-395-3363      WWW.gnbvalves.com      STIFFENER, LIFTING, MC TUBES      DNOT SCALE      DRAWING                                                                                                                                                                                                                                                                                                                                                                                                                                                                                                                                                                                                                                                                                                                                                                                                                                                                                                                                                                                                                                                                                                                                                                                                                                                                                                                                                                                                                                                                                                                                                                                                                                                                                                                                                                                                                                                                                                                                                                                                                                                                                                                                  |                  |                        |                                  |   |
| DATE    DATE      MKM2    6/14/10      ER    6/14/10      SCIENTIFIC AND INDUSTRIAL EQUIPMENT      3200 DWIGHT RD. SUITE 100      ELK GROVE, CA, 95758      916-395-3003 FAX: 916-395-3363      WWW.gnbvalves.com      STIFFENER, LIFTING, MC TUBES      D NOT SCALE    B    DWG. NO.    114205-00S    Rev<br>A      SCALE: 1:10    SHEET 1 OF 1                                                                                                                                                                                                                                                                                                                                                                                                                                                                                                                                                                                                                                                                                                                                                                                                                                                                                                                                                                                                                                                                                                                                                                                                                                                                                                                                                                                                                                                                                                                                                                                                                                                                                                                                                                                                                                                                                                                                                                                                                                                                                         |                  |                        |                                  |   |
| MKM2      014/10      3200 DWIGHT RD. SUITE 100<br>ELK GROVE, CA, 95758<br>916-395-3003 FAX: 916-395-3363<br>www.gnbvalves.com        MKM2      6/14/10      B      Pi6-395-3003 FAX: 916-395-3363<br>www.gnbvalves.com        STIFFENER, LIFTING, MC TUBES      B      DWG. NO.      114205-00S<br>SCALE: 1:10      Rev<br>A                                                                                                                                                                                                                                                                                                                                                                                                                                                                                                                                                                                                                                                                                                                                                                                                                                                                                                                                                                                                                                                                                                                                                                                                                                                                                                                                                                                                                                                                                                                                                                                                                                                                                                                                                                                                                                                                                                                                                                                                                                                                                                            | S DATE           |                        |                                  |   |
| ER      6/14/10      ELK GROVE, CA, 95758        MKM2      6/14/10      916-395-3003 FAX: 916-395-3363        STIFFENER, LIFTING, MC TUBES      STIFFENER, LIFTING, MC TUBES        D NOT SCALE      B      DWG. NO.        DRAWING      SCALE: 1:10      SHEET 1 OF 1                                                                                                                                                                                                                                                                                                                                                                                                                                                                                                                                                                                                                                                                                                                                                                                                                                                                                                                                                                                                                                                                                                                                                                                                                                                                                                                                                                                                                                                                                                                                                                                                                                                                                                                                                                                                                                                                                                                                                                                                                                                                                                                                                                   | MKM2 6/14/10     |                        |                                  |   |
| B  DWG. NO.  114205-00S  Rev    B  DWG. NO.  114205-00S  Rev    A  A                                                                                                                                                                                                                                                                                                                                                                                                                                                                                                                                                                                                                                                                                                                                                                                                                                                                                                                                                                                                                                                                                                                                                                                                                                                                                                                                                                                                                                                                                                                                                                                                                                                                                                                                                                                                                                                                                                                                                                                                                                                                                                                                                                                                                                                                                                                                                                     | ER 6/14/10       | ELK GROV               | VE. CA. 95758                    |   |
| D NOT SCALE<br>DRAWING<br>SCALE: 1:10<br>SHEET 1 OF 1                                                                                                                                                                                                                                                                                                                                                                                                                                                                                                                                                                                                                                                                                                                                                                                                                                                                                                                                                                                                                                                                                                                                                                                                                                                                                                                                                                                                                                                                                                                                                                                                                                                                                                                                                                                                                                                                                                                                                                                                                                                                                                                                                                                                                                                                                                                                                                                    | MKM2 6/14/10     | 916-395-3003<br>www.gn | FAX: 916-395-3363<br>bvalves.com |   |
| D NOT SCALE  B  114205-005  A    DRAWING  SCALE: 1:10  SHEET 1 OF 1  A                                                                                                                                                                                                                                                                                                                                                                                                                                                                                                                                                                                                                                                                                                                                                                                                                                                                                                                                                                                                                                                                                                                                                                                                                                                                                                                                                                                                                                                                                                                                                                                                                                                                                                                                                                                                                                                                                                                                                                                                                                                                                                                                                                                                                                                                                                                                                                   | STIFFENE         | R, LIFTING, M          | C TUBES                          |   |
|                                                                                                                                                                                                                                                                                                                                                                                                                                                                                                                                                                                                                                                                                                                                                                                                                                                                                                                                                                                                                                                                                                                                                                                                                                                                                                                                                                                                                                                                                                                                                                                                                                                                                                                                                                                                                                                                                                                                                                                                                                                                                                                                                                                                                                                                                                                                                                                                                                          | DRAWING          | <b>B</b> 11420         | SHEET 1 OF 1                     |   |