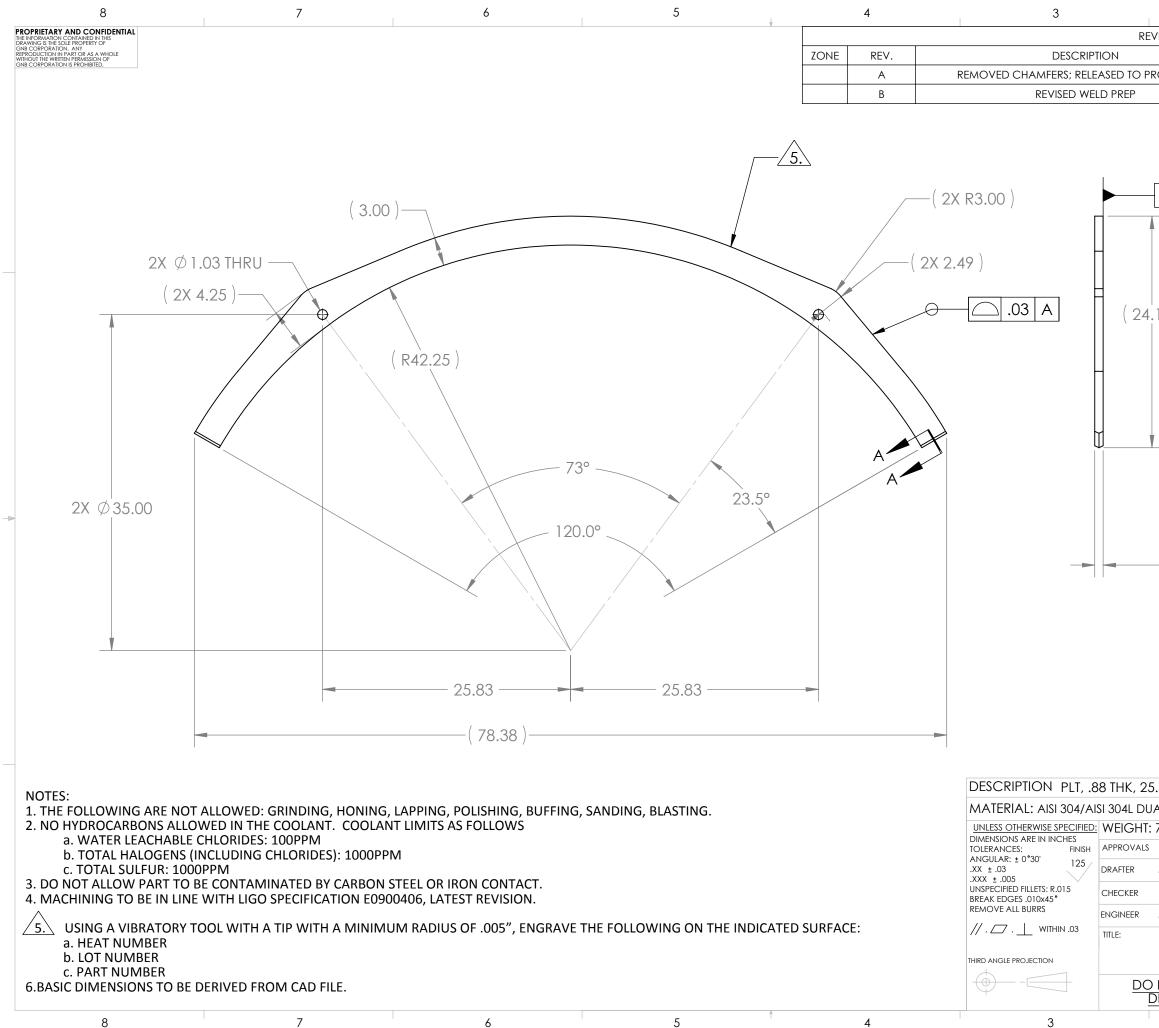

|                   | 2                                                             |                                                            | 1                                |
|-------------------|---------------------------------------------------------------|------------------------------------------------------------|----------------------------------|
| EVISIONS          | 5                                                             |                                                            |                                  |
|                   |                                                               | DATE                                                       | APPROVED                         |
| PRODUC            | TION                                                          | 8/24/2010                                                  | MKM2                             |
|                   |                                                               | 8/25/2010                                                  | MKM2                             |
|                   | 2X<br>2X<br>2X.<br>B<br>8<br>8<br>0, 78.38 L0<br>RT PER SA240 | SECTION A-A<br>SCALE 1 : 1<br>WELD PREP DETA<br>TWO PLACES | 2X 30°                           |
| Г: 73.77 <i>‡</i> |                                                               |                                                            |                                  |
| S                 | DATE                                                          | SCIENTIFIC AND INF                                         | ORATION                          |
| MKM2              | 6/14/10                                                       | SCIENTIFIC AND INI                                         | DUSTRIAL EQUIPMENT               |
| ER                | 6/14/10                                                       |                                                            | T RD. SUITE 100                  |
| MKM2              | 6/14/10                                                       | 916-395-3003 F.                                            | E, CA, 95758<br>AX: 916-395-3363 |
|                   |                                                               | R, LIFTING, MC                                             | C TUBES                          |
|                   | SCALE                                                         | <b>B</b> <sup>DWG. NO.</sup> 114205                        |                                  |
| <u>DRAWING</u>    |                                                               |                                                            | SHEET 1 OF 1 B                   |
|                   | 2                                                             |                                                            | 1                                |
|                   | -                                                             |                                                            |                                  |