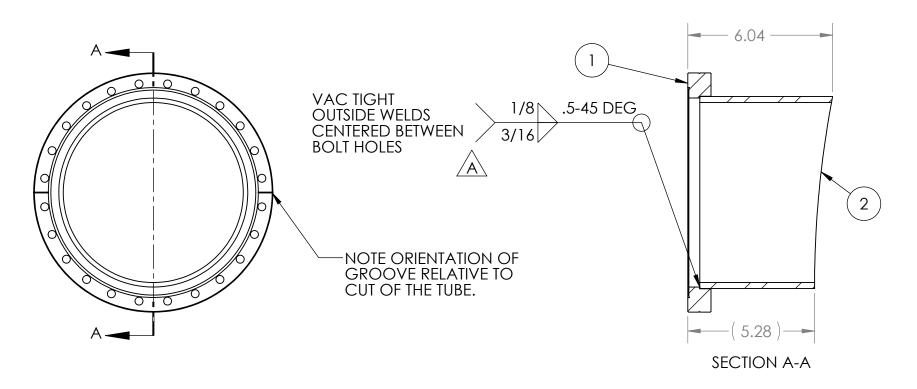

## NOTES:

- 1. THE FOLLOWING ARE NOT ALLOWED: GRINDING, HONING, LAPPING, POLISHING, BUFFING, SANDING, BLASTING.
- 2. NO HYDROCARBONS ALLOWED IN THE COOLANT. COOLANT LIMITS AS FOLLOWS
  - a. WATER LEACHABLE CHLORIDES: 100PPM
  - b. TOTAL HALOGENS (INCLUDING CHLORIDES): 1000PPM
  - c. TOTAL SULFUR: 1000PPM
- 3. DO NOT ALLOW PART TO BE CONTAMINATED BY CARBON STEEL OR IRON CONTACT.
- 4. MACHINING TO BE IN LINE WITH LIGO SPECIFICATION E0900406, LATEST REVISION.

| ITEM<br>NO.                                       | PART NUMBER | DESCRIPTION                                 | QTY. |
|---------------------------------------------------|-------------|---------------------------------------------|------|
| 1                                                 | 1000-800N   | (N-C) FLANGE, CF, 10"<br>OD, NR, THRU HOLES | 1    |
| 2                                                 | 114378-00S  | PIPE, PORT, 10" CF                          | 1    |
| AAATEDIALAAGI 20A/AIGI 20AL DIIAL CERT RED CA 240 |             |                                             |      |

MATERIAL: AISI 304/AISI 304L DUAL CERT PER SA240 UNLESS OTHERWISE SPECIFIED: WEIGHT: 16.10 # DIMENSIONS ARE IN INCHES **CORPORATION** DIMENSIONS ARE IN INCHES
TOLERANCES: FINIS
ANGULAR: ± 1 °0' 125
XX ± .03
XXX ± .03
UNSPECIFIED FILLETS: R.015
BREAK EDGES. .010 × 45°
REMOVE ALL BURRS **APPROVALS** SCIENTIFIC AND INDUSTRIAL EQUIPMENT 3200 DWIGHT RD. SUITE 100 ELK GROVE, CA 95758 916-395-3003 FAX: 916-395-3363 WWW.GNBVALVES.COM NAME DATE DRAFTER MKM2 7/12/10 // , / WITHIN .05 TITLE: PORT, CF, 10" NOM ID, CHECKER RW 7/22/10 MCA SIDE PORT THIRD ANGLE PROJECTION ENGINEER MKM2 7/12/10 DWG. NO. **REV A** 114261-00WS DO NOT SCALE DRAWING SCALE: 1:4 SHEET 1 OF 1