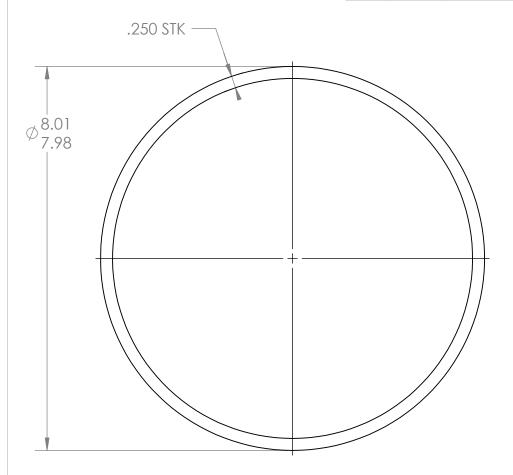

DESCRIPTION: TUBE, 8.00 OD, .25 WALL, 4.28 LG MATERIAL: AISI 304/AISI 304L DUAL CERT PER SA 240 UNLESS OTHERWISE SPECIFIED: WEIGHT: 7.53 # DIMENSIONS ARE IN INCHES **CORPORATION** DIMENSIONS ARE IN INCHES
TOLERANCES: FINIS
ANGULAR: ±0\*0' J25
XX ± .03
XXX ± .03
UNSPECIFIED FILLETS: R.015
BREAK EDGES .010 x 45\*
REMOVE ALL BURRS **APPROVALS** SCIENTIFIC AND INDUSTRIAL EQUIPMENT NAME DATE 3200 DWIGHT RD, SUITE 100 ELK GROVE, CA 95758 916-395-3003 FAX: 916-395-3363 DRAFTER MKM2 7/26/10 WWW.GNBVALVES.COM // , 🔼 , 丄 WITHIN .03 TUBE, 10" CF, MC-TUBE PORT CHECKER THIRD ANGLE PROJECTION ENGINEER MKM2 7/26/10 DWG. NO.  $\oplus \Box$ **REV A** 114435-00S DO NOT SCALE DRAWING SCALE: 1:2 SHEET 1 OF 1