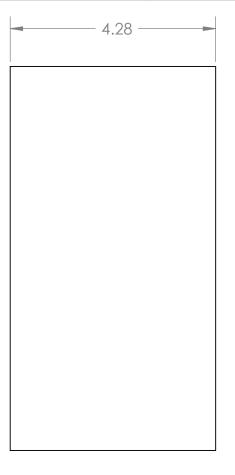

| REVISIONS |      |                        |           |          |
|-----------|------|------------------------|-----------|----------|
| ZONE      | REV. | DESCRIPTION            | DATE      | APPROVED |
|           | Α    | 4.28 WAS 3.94          | 8/13/2010 | MKM2     |
|           | В    | released to production | 8/23/2010 | MKM2     |

DESCRIPTION: TUBE, 8.00 OD, .25 WALL, 4.28 LG MATERIAL: AISI 304/AISI 304L DUAL CERT PER SA 240 UNLESS OTHERWISE SPECIFIED: WEIGHT: 7.53 # DIMENSIONS ARE IN INCHES **CORPORATION** DIMENSIONS ARE IN INCHES
TOLERANCES: FINIS
ANGULAR: ±0\*0' J25
XX ± .03
XXX ± .03
UNSPECIFIED FILLETS: R.015
BREAK EDGES .010 x 45\*
REMOVE ALL BURRS **APPROVALS** SCIENTIFIC AND INDUSTRIAL EQUIPMENT NAME DATE 3200 DWIGHT RD, SUITE 100 ELK GROVE, CA 95758 916-395-3003 FAX: 916-395-3363 DRAFTER MKM2 7/26/10 WWW.GNBVALVES.COM // , 🔼 , 丄 WITHIN .03 TUBE, 10" CF, MC-TUBE PORT CHECKER THIRD ANGLE PROJECTION ENGINEER MKM2 7/26/10 DWG. NO.  $\oplus \Box$ **REV A** 114435-00S DO NOT SCALE DRAWING SCALE: 1:2 SHEET 1 OF 1