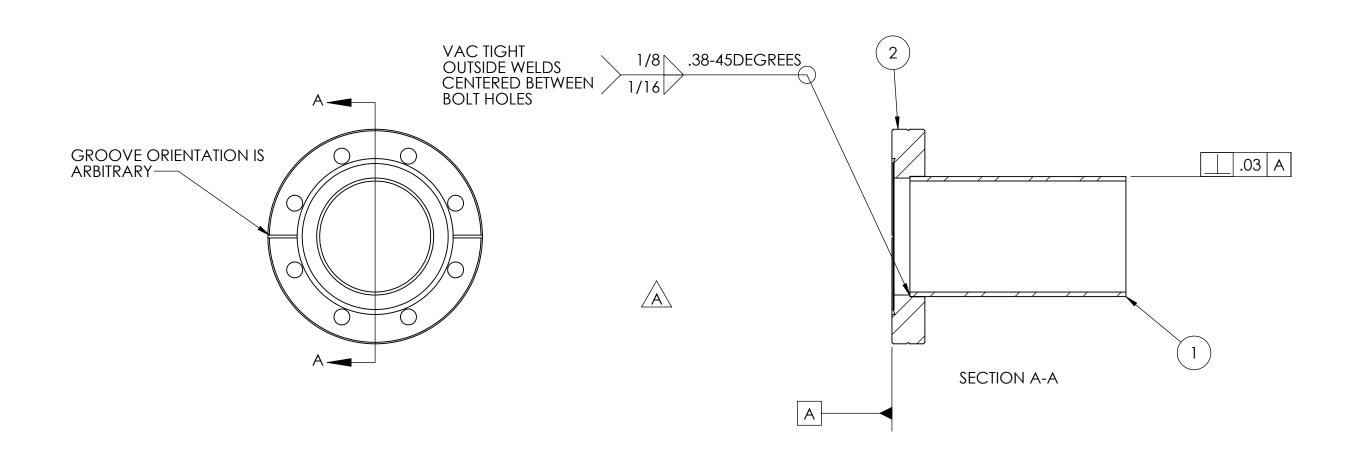

| ITEM NO. | PART NUMBER | DESCRIPTION                                        | QTY. |
|----------|-------------|----------------------------------------------------|------|
| 1        | 114220-00S  | TUBE, 4.5" CF PORT                                 | 1    |
| 2        | 450-250N    | FLANGE, CF, 4.5" OD, NON-<br>ROTATABLE, THRU HOLES | 1    |

## NOTES:

- 1. ALL WELD PREPS TO BE DONE BY TUNGSTEN CARBIDE CUTTING TOOLS ONLY
- 2. WELD PER QP1750-W2, LIGO WELDING AND REPAIR PROCEDURE, LATEST REVISION
- 3. CLEAN WELD WIRE AND WELDED SURFACES WITH CO2 SCRUBBING
- 4. INTERNAL WELD SURFACE TO BE SMOOTH BUT NOT GROUND
- 5. ALL WELDS TO BE GTAW UNLESS OTHERWISE NOTED
- 6. ALL INTERNAL WELDS TO BE CONTINUOUS AND VACUUM TIGHT
- 7. NO POST WELD HEAT TREATMENT IS REQUIRED