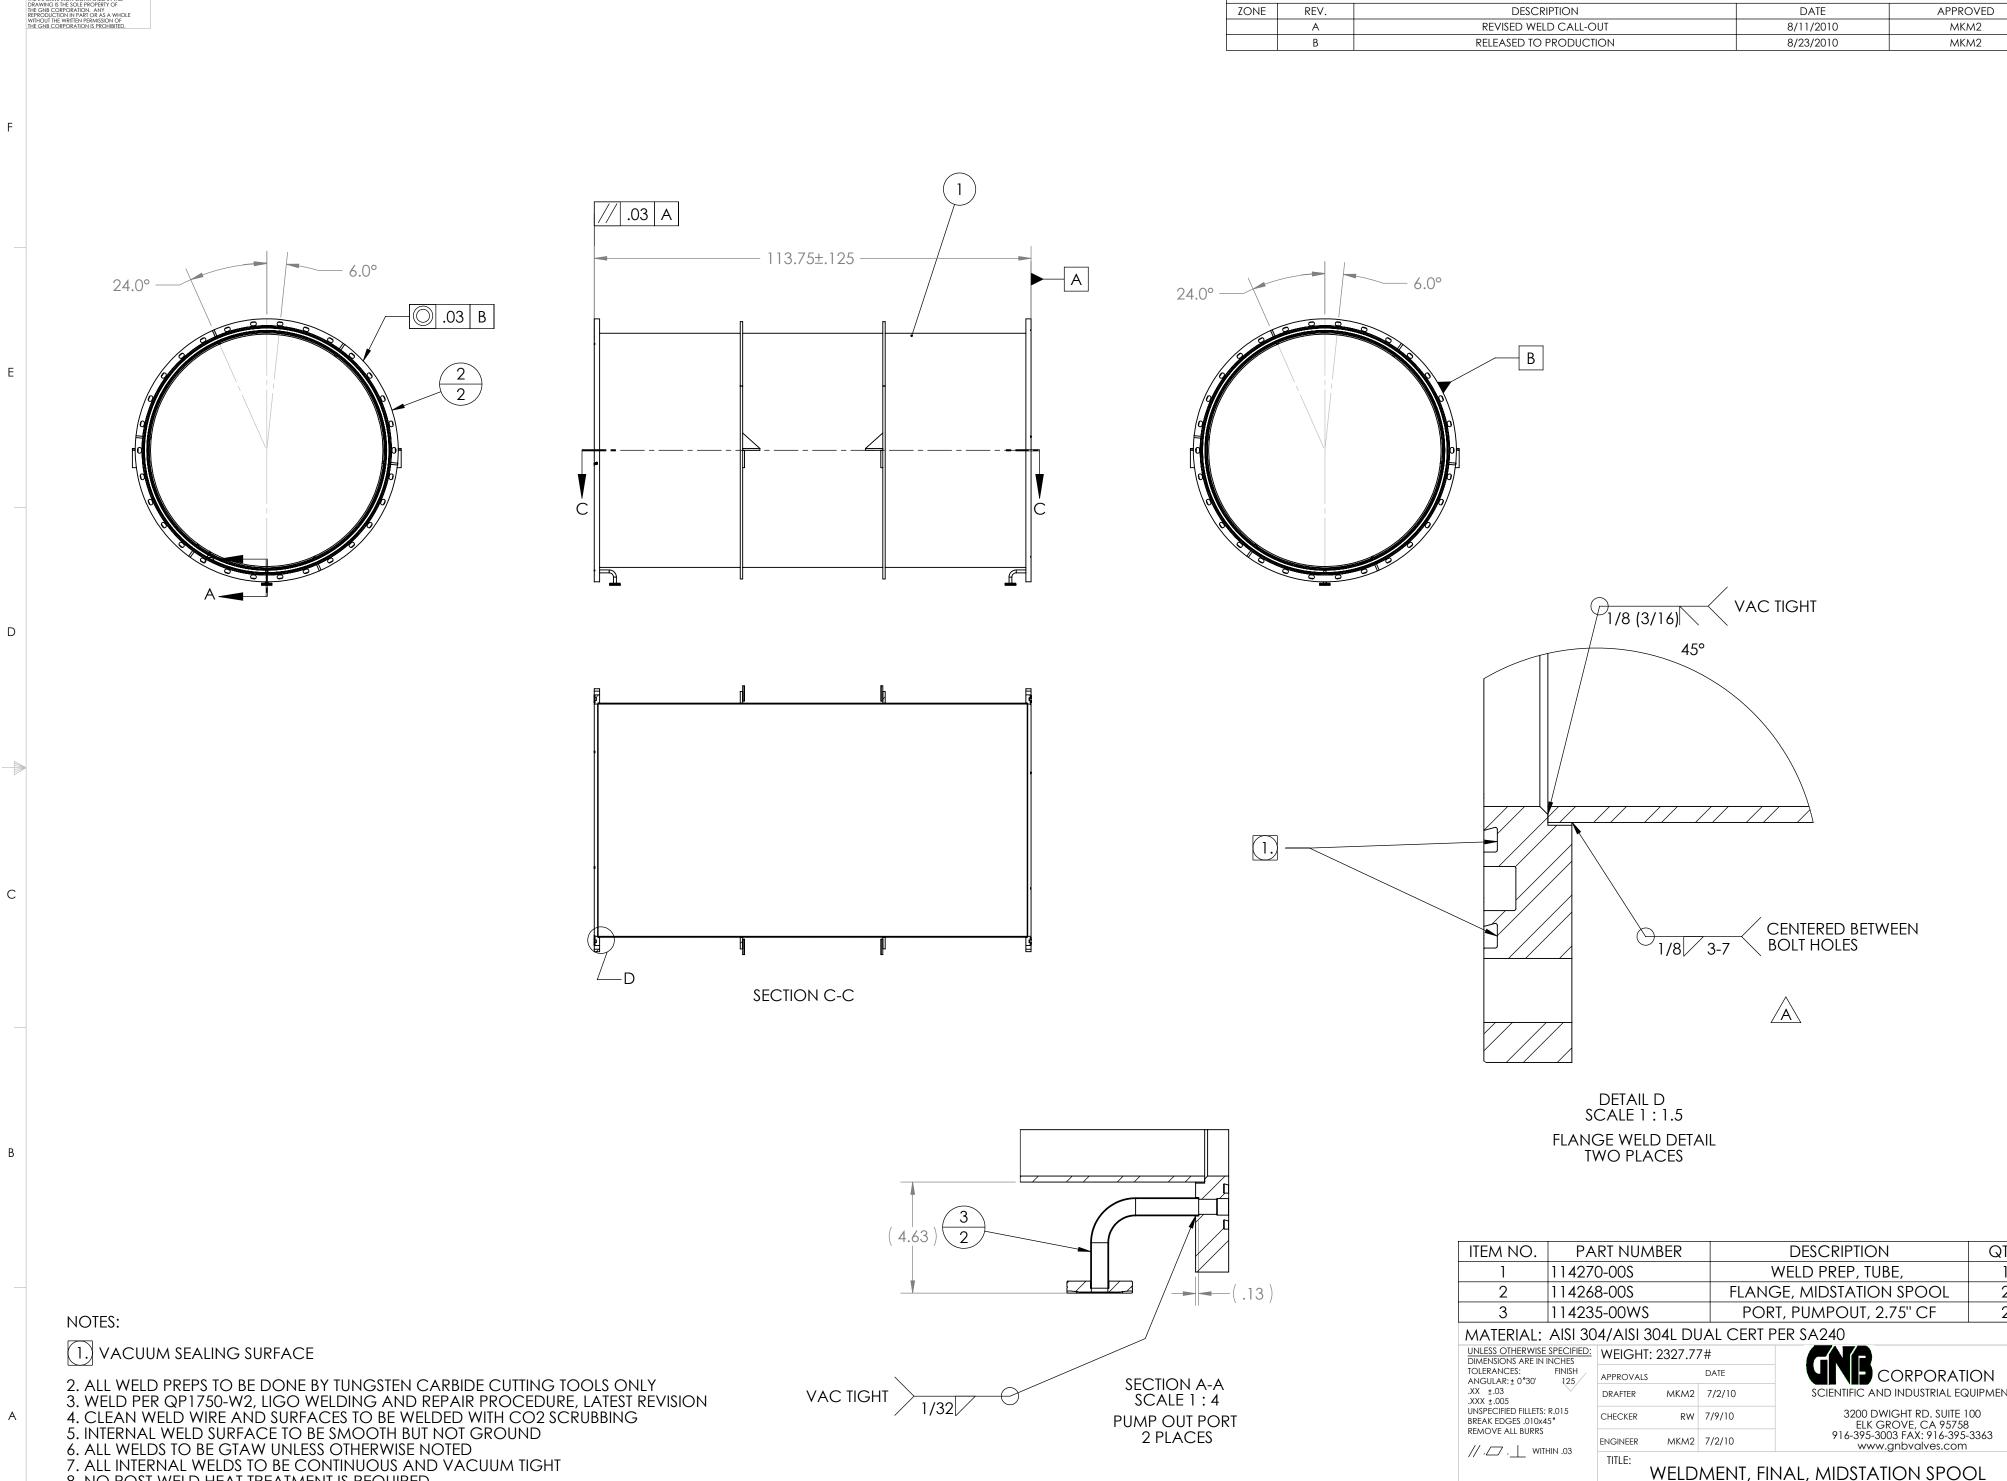

8. NO POST WELD HEAT TREATMENT IS REQUIRED

PROPRIETARY AND CONFIDENTIAL

|  | 3 | 2 |
|--|---|---|
|  |   |   |

| REVISIONS |      |                        |           |          |  |  |  |  |
|-----------|------|------------------------|-----------|----------|--|--|--|--|
| ZONE      | REV. | DESCRIPTION            | DATE      | APPROVED |  |  |  |  |
|           | A    | REVISED WELD CALL-OUT  | 8/11/2010 | MKM2     |  |  |  |  |
|           | В    | RELEASED TO PRODUCTION | 8/23/2010 | MKM2     |  |  |  |  |

Е

D

С

А

| ITEM NO.                                                                                                                                                                                                                     | PART NUMBER |                      |      | DESCRIPTION              |                                                                                                                                                | QTY.         |   |
|------------------------------------------------------------------------------------------------------------------------------------------------------------------------------------------------------------------------------|-------------|----------------------|------|--------------------------|------------------------------------------------------------------------------------------------------------------------------------------------|--------------|---|
| 1                                                                                                                                                                                                                            | 114270-00S  |                      |      | WELD PREP, TUBE,         |                                                                                                                                                | 1            |   |
| 2                                                                                                                                                                                                                            | 114268-00S  |                      | FLAN | FLANGE, MIDSTATION SPOOL |                                                                                                                                                | 2            |   |
| 3                                                                                                                                                                                                                            | 114235-00WS |                      | PO   | PORT, PUMPOUT, 2.75" CF  |                                                                                                                                                | 2            |   |
| MATERIAL: AISI 304/AISI 304L DUAL CERT PER SA240                                                                                                                                                                             |             |                      |      |                          |                                                                                                                                                |              |   |
| UNLESS OTHERWISE SPECIFIED:<br>DIMENSIONS ARE IN INCHES<br>TOLERANCES: FINISH<br>ANGULAR: ± 0°30' 125<br>.XX ±.03<br>.XX ±.005<br>UNSPECIFIED FILLETS: R.015<br>BREAK EDGES .010x45°<br>REMOVE ALL BURRS<br>// ,, WITHIN .03 |             | WEIGHT: 2327.77#     |      |                          |                                                                                                                                                |              |   |
|                                                                                                                                                                                                                              |             | APPROVAL             | S    |                          |                                                                                                                                                | ON           |   |
|                                                                                                                                                                                                                              |             | DRAFTER              | MKM2 | 7/2/10                   | SCIENTIFIC AND INDUSTRIAL EQUIPMENT<br>3200 DWIGHT RD. SUITE 100<br>ELK GROVE, CA 95758<br>916-395-3003 FAX: 916-395-3363<br>www.gnbvalves.com |              |   |
|                                                                                                                                                                                                                              |             | CHECKER              | RW   | 7/9/10                   |                                                                                                                                                |              |   |
|                                                                                                                                                                                                                              |             | ENGINEER             | MKM2 | 7/2/10                   |                                                                                                                                                |              |   |
|                                                                                                                                                                                                                              |             | TITLE:               |      |                          |                                                                                                                                                |              |   |
| THIRD ANGLE PROJECTION WELDMENT, FINAL, MIDSTATION SPOOL                                                                                                                                                                     |             |                      |      |                          |                                                                                                                                                |              |   |
| DWG. NO. 1142/2 0004/S REV                                                                                                                                                                                                   |             |                      |      |                          |                                                                                                                                                |              |   |
|                                                                                                                                                                                                                              |             | DO NOT SCALE DRAWING |      |                          | C                                                                                                                                              | 114263-00WS  |   |
|                                                                                                                                                                                                                              |             |                      |      |                          | SCALE: 1:25                                                                                                                                    | SHEET 1 OF 1 | В |