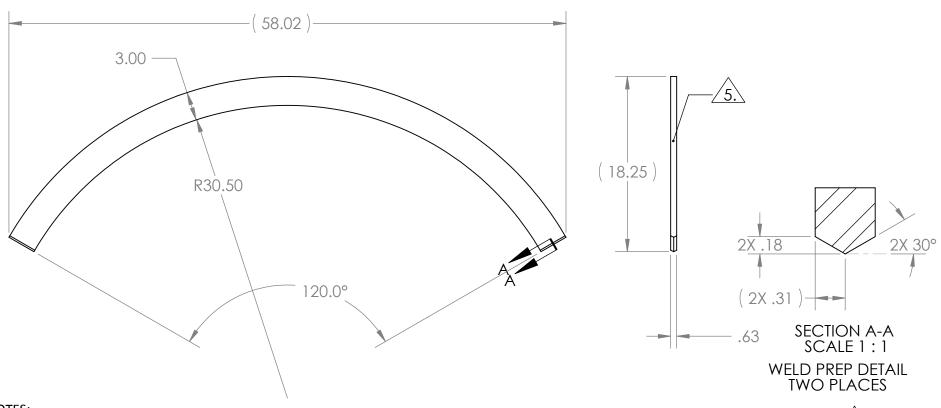

## NOTES:

- 1. THE FOLLOWING ARE NOT ALLOWED: GRINDING, HONING, LAPPING, POLISHING, BUFFING, SANDING, BLASTING.
- 2. NO HYDROCARBONS ALLOWED IN THE COOLANT. COOLANT LIMITS AS FOLLOWS
  - a. WATER LEACHABLE CHLORIDES: 100PPM
  - b. TOTAL HALOGENS (INCLUDING CHLORIDES): 1000PPM
  - c. TOTAL SULFUR: 1000PPM
- 3. DO NOT ALLOW PART TO BE CONTAMINATED BY CARBON STEEL OR IRON CONTACT.
- 4. MACHINING TO BE IN LINE WITH LIGO SPECIFICATION E0900406, LATEST REVISION.

USING A VIBRATORY TOOL WITH A TIP WITH A MINIMUM RADIUS OF .005", ENGRAVE THE FOLLOWING ON THE INDICATED SURFACE:

- a. HEAT NUMBER
- b. LOT NUMBER
- c. PART NUMBER

UNLESS OTHERWISE SPECIFIED: WEIGHT: 36.22 # DIMENSIONS ARE IN INCHES DIMENSIONS ARE IN INCHES
TOLERANCES:
ANGULAR: ± 0°30'
XX ± .03
XXX ± .03
UNSPECIFIED FILLETS: R.015
BREAK EDGES.010 x 45°
REMOVE ALL BURRS **APPROVALS** NAME DATE DRAFTER MKM2 6/14/10 // , / WITHIN .03 TITLE: CHECKER RW 6/14/10 THIRD ANGLE PROJECTION ENGINEER MKM2 6/14/10 DO NOT SCALE DRAWING

**CORPORATION** SCIENTIFIC AND INDUSTRIAL EQUIPMENT

> 3200 DWIGHT RD. SUITE 100 ELK GROVE, CA 95758 916-395-3003 FAX: 916-395-3363 WWW.GNBVALVES.COM

STIFFENER, BASE, MIDSTATION SPOOL

**A** 114266-00S SCALE: 1:10