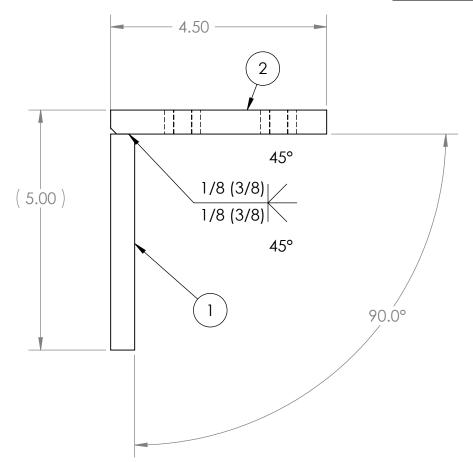

## **NOTES:**

- 1. ALL WELD PREPS TO BE DONE BY TUNGSTEN CARBIDE CUTTING TOOLS ONLY
- 2. WELD PER QP1750-W2, LIGO WELDING AND REPAIR PROCEDURE, LATEST REVISION
- 3. CLEAN WELD WIRE AND SURFACES TO BE WELDED WITH CO2 SCRUBBING
- 4. INTERNAL WELD SURFACE TO BE SMOOTH BUT NOT GROUND
- 5. ALL WELDS TO BE GTAW UNLESS OTHERWISE NOTED
- 6. ALL INTERNAL WELDS TO BE CONTINUOUS AND VACUUM TIGHT
- 7. NO POST WELD HEAT TREATMENT IS REQUIRED

| ITEM<br>NO. | PART NUMBER | DESCRIPTION           | QTY. |
|-------------|-------------|-----------------------|------|
| 1           | 114271-00S  | PLATE, BRACKET, SIDE, | 1    |
| 2           | 114272-00S  | PLATE, TOP, BRACKET,  | 1    |

|     | MAIL        | RIAL: AISI 3                                                                                                        | 04/AISI        | 304L D               | UAL CER                             | T PER SA-240                                                                                                                                |   |              |    |
|-----|-------------|---------------------------------------------------------------------------------------------------------------------|----------------|----------------------|-------------------------------------|---------------------------------------------------------------------------------------------------------------------------------------------|---|--------------|----|
|     | UNLESS OTHE | ERWISE SPECIFIED:                                                                                                   | WEIGHT: 5.04 # |                      |                                     |                                                                                                                                             |   |              |    |
|     | TOLERANCE   | MENSIONS ARE IN INCHES<br>DLERANCES: FINISH                                                                         |                |                      |                                     | GNB CORPORATION                                                                                                                             |   |              |    |
| .XX | .XX ± .03   | X ± .005 SPECIFIED FILLETS: R.015 SPECIFIED FILLETS: R.015 AAK EDGES .010 x 45° MOVE ALL BURRS  TO ANGLE PROJECTION | APPROVALS      |                      | SCIENTIFIC AND INDUSTRIAL EQUIPMENT |                                                                                                                                             |   |              |    |
|     | BREAK EDGE  |                                                                                                                     |                | NAME                 | DATE                                | 3200 DWIGHT RD. SUITE 100 ELK GROVE, CA 95758 916-395-3003 FAX: 916-395-3363 WWW.GNBVALVES.COM  IIILE:  WELDMENT, BRACKET, MIDSTATION SPOOL |   |              |    |
|     |             |                                                                                                                     | DRAFTER        | мкм2                 | 7/2/10                              |                                                                                                                                             |   |              |    |
|     | <i>"</i>    |                                                                                                                     | CHECKER        |                      | 7/9/10                              |                                                                                                                                             |   |              | ,  |
|     |             |                                                                                                                     | ENGINEER       | MKM2                 | 7/2/10                              | DWG. NO.                                                                                                                                    |   |              | RE |
|     |             | DO NOT SCALE DRAWING                                                                                                |                | <b>A</b> 114273-00WS |                                     |                                                                                                                                             | 7 |              |    |
|     |             |                                                                                                                     |                |                      |                                     | SCALE: 1:2                                                                                                                                  |   | SHEET 1 OF 1 |    |
|     |             |                                                                                                                     |                |                      |                                     |                                                                                                                                             |   |              |    |