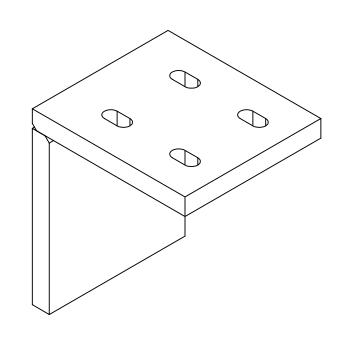

| ITEM<br>NO. | PART NUMBER | DESCRIPTION           | QTY. |
|-------------|-------------|-----------------------|------|
| 1           | 114271-00S  | PLATE, BRACKET, SIDE, | 1    |
| 2           | 114272-00S  | PLATE, TOP, BRACKET,  | 1    |

|     | MAIL        | RIAL: AISI 3                                                                                                        | 04/AISI        | 304L D               | UAL CER                             | T PER SA-240                                                                                                                                |   |              |    |
|-----|-------------|---------------------------------------------------------------------------------------------------------------------|----------------|----------------------|-------------------------------------|---------------------------------------------------------------------------------------------------------------------------------------------|---|--------------|----|
|     | UNLESS OTHE | ERWISE SPECIFIED:                                                                                                   | WEIGHT: 5.04 # |                      |                                     |                                                                                                                                             |   |              |    |
|     | TOLERANCE   | MENSIONS ARE IN INCHES<br>DLERANCES: FINISH                                                                         |                |                      |                                     | GNB CORPORATION                                                                                                                             |   |              |    |
| .XX | .XX ± .03   | X ± .005 SPECIFIED FILLETS: R.015 SPECIFIED FILLETS: R.015 AAK EDGES .010 x 45° MOVE ALL BURRS  TO ANGLE PROJECTION | APPROVALS      |                      | SCIENTIFIC AND INDUSTRIAL EQUIPMENT |                                                                                                                                             |   |              |    |
|     | BREAK EDGE  |                                                                                                                     |                | NAME                 | DATE                                | 3200 DWIGHT RD. SUITE 100 ELK GROVE, CA 95758 916-395-3003 FAX: 916-395-3363 WWW.GNBVALVES.COM  IIILE:  WELDMENT, BRACKET, MIDSTATION SPOOL |   |              |    |
|     |             |                                                                                                                     | DRAFTER        | мкм2                 | 7/2/10                              |                                                                                                                                             |   |              |    |
|     | <i>"</i>    |                                                                                                                     | CHECKER        |                      | 7/9/10                              |                                                                                                                                             |   |              | ,  |
|     |             |                                                                                                                     | ENGINEER       | MKM2                 | 7/2/10                              | DWG. NO.                                                                                                                                    |   |              | RE |
|     |             | DO NOT SCALE DRAWING                                                                                                |                | <b>A</b> 114273-00WS |                                     |                                                                                                                                             | 7 |              |    |
|     |             |                                                                                                                     |                |                      |                                     | SCALE: 1:2                                                                                                                                  |   | SHEET 1 OF 1 |    |
|     |             |                                                                                                                     |                |                      |                                     |                                                                                                                                             |   |              |    |