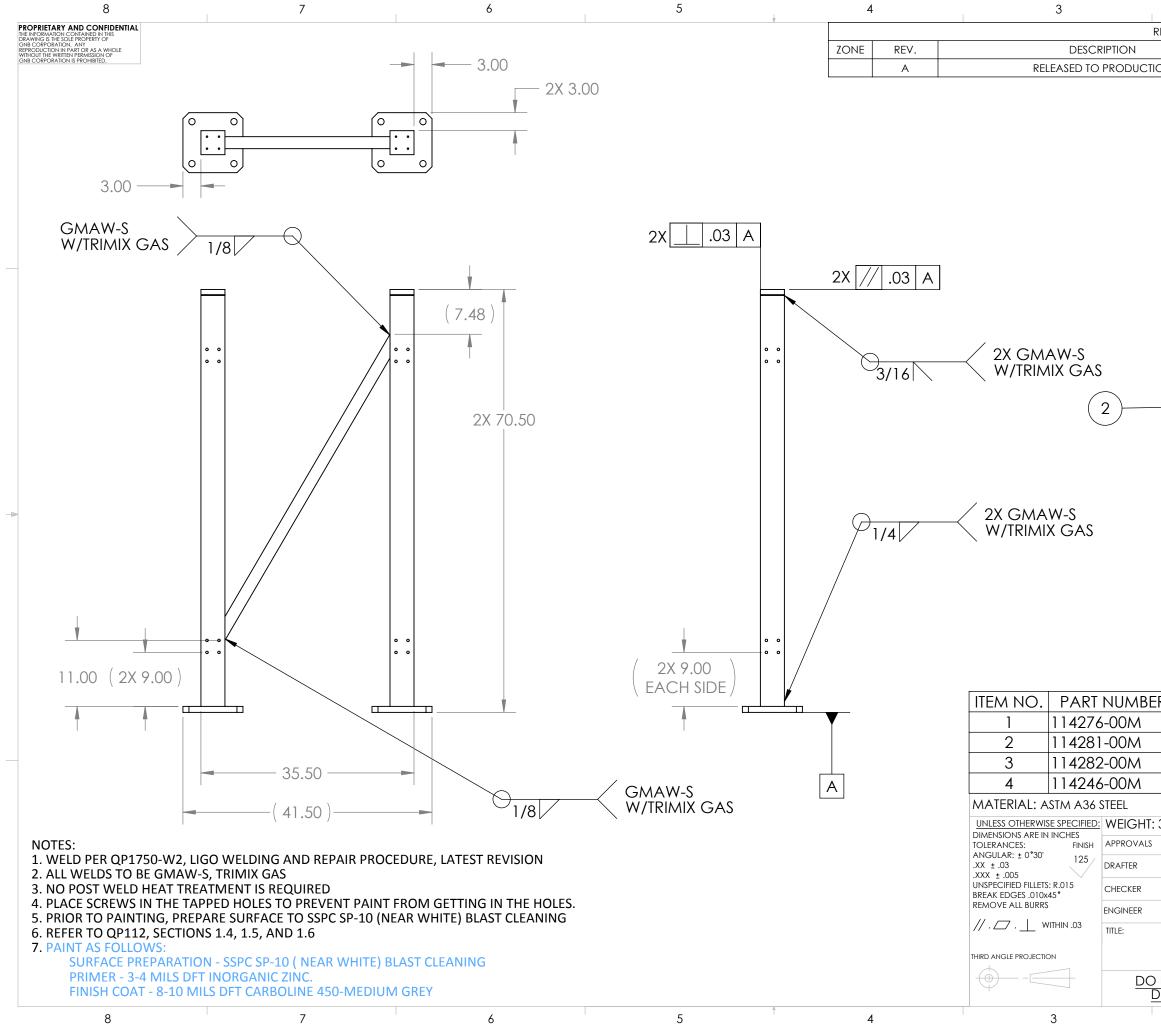

|             | 2            | 1                                               |      |
|-------------|--------------|-------------------------------------------------|------|
| REVISIONS   |              |                                                 |      |
| ON          |              | DATE APPR<br>8/24/2010 Mk                       |      |
|             |              |                                                 |      |
| R           | DESCRIP      |                                                 | QTY. |
|             | MEMBER, VE   |                                                 | 2    |
|             | BRACE, S     |                                                 | 1    |
|             | PLATE, BOLT  |                                                 | 2    |
| PLA         | TE, FOOT, MC | -IUBE STAND                                     | 2    |
| 363.20#     |              |                                                 |      |
| DATE        |              | CORPORATION                                     |      |
| MKM2 8/2/10 | SCIENTIFI    | C AND INDUSTRIAL EQUIP                          | MENT |
| ER 8/16/10  |              | 00 DWIGHT RD. SUITE 100<br>ELK GROVE, CA, 95758 |      |
| MKM2 8/2/10 | 916-3        | 395-3003 FAX: 916-395-336<br>www.gnbvalves.com  | 3    |
|             |              | , <b>STAND</b><br>spool                         |      |

|           | MIDSTATIONS                              | SFOOL        |     |
|-----------|------------------------------------------|--------------|-----|
| NOT SCALE | <b>B</b> <sup>DWG. NO.</sup> 114275-01WM |              | REV |
| DRAWING   | SCALE: 1:16                              | SHEET 1 OF 1 | / \ |
| 2         |                                          | _            |     |