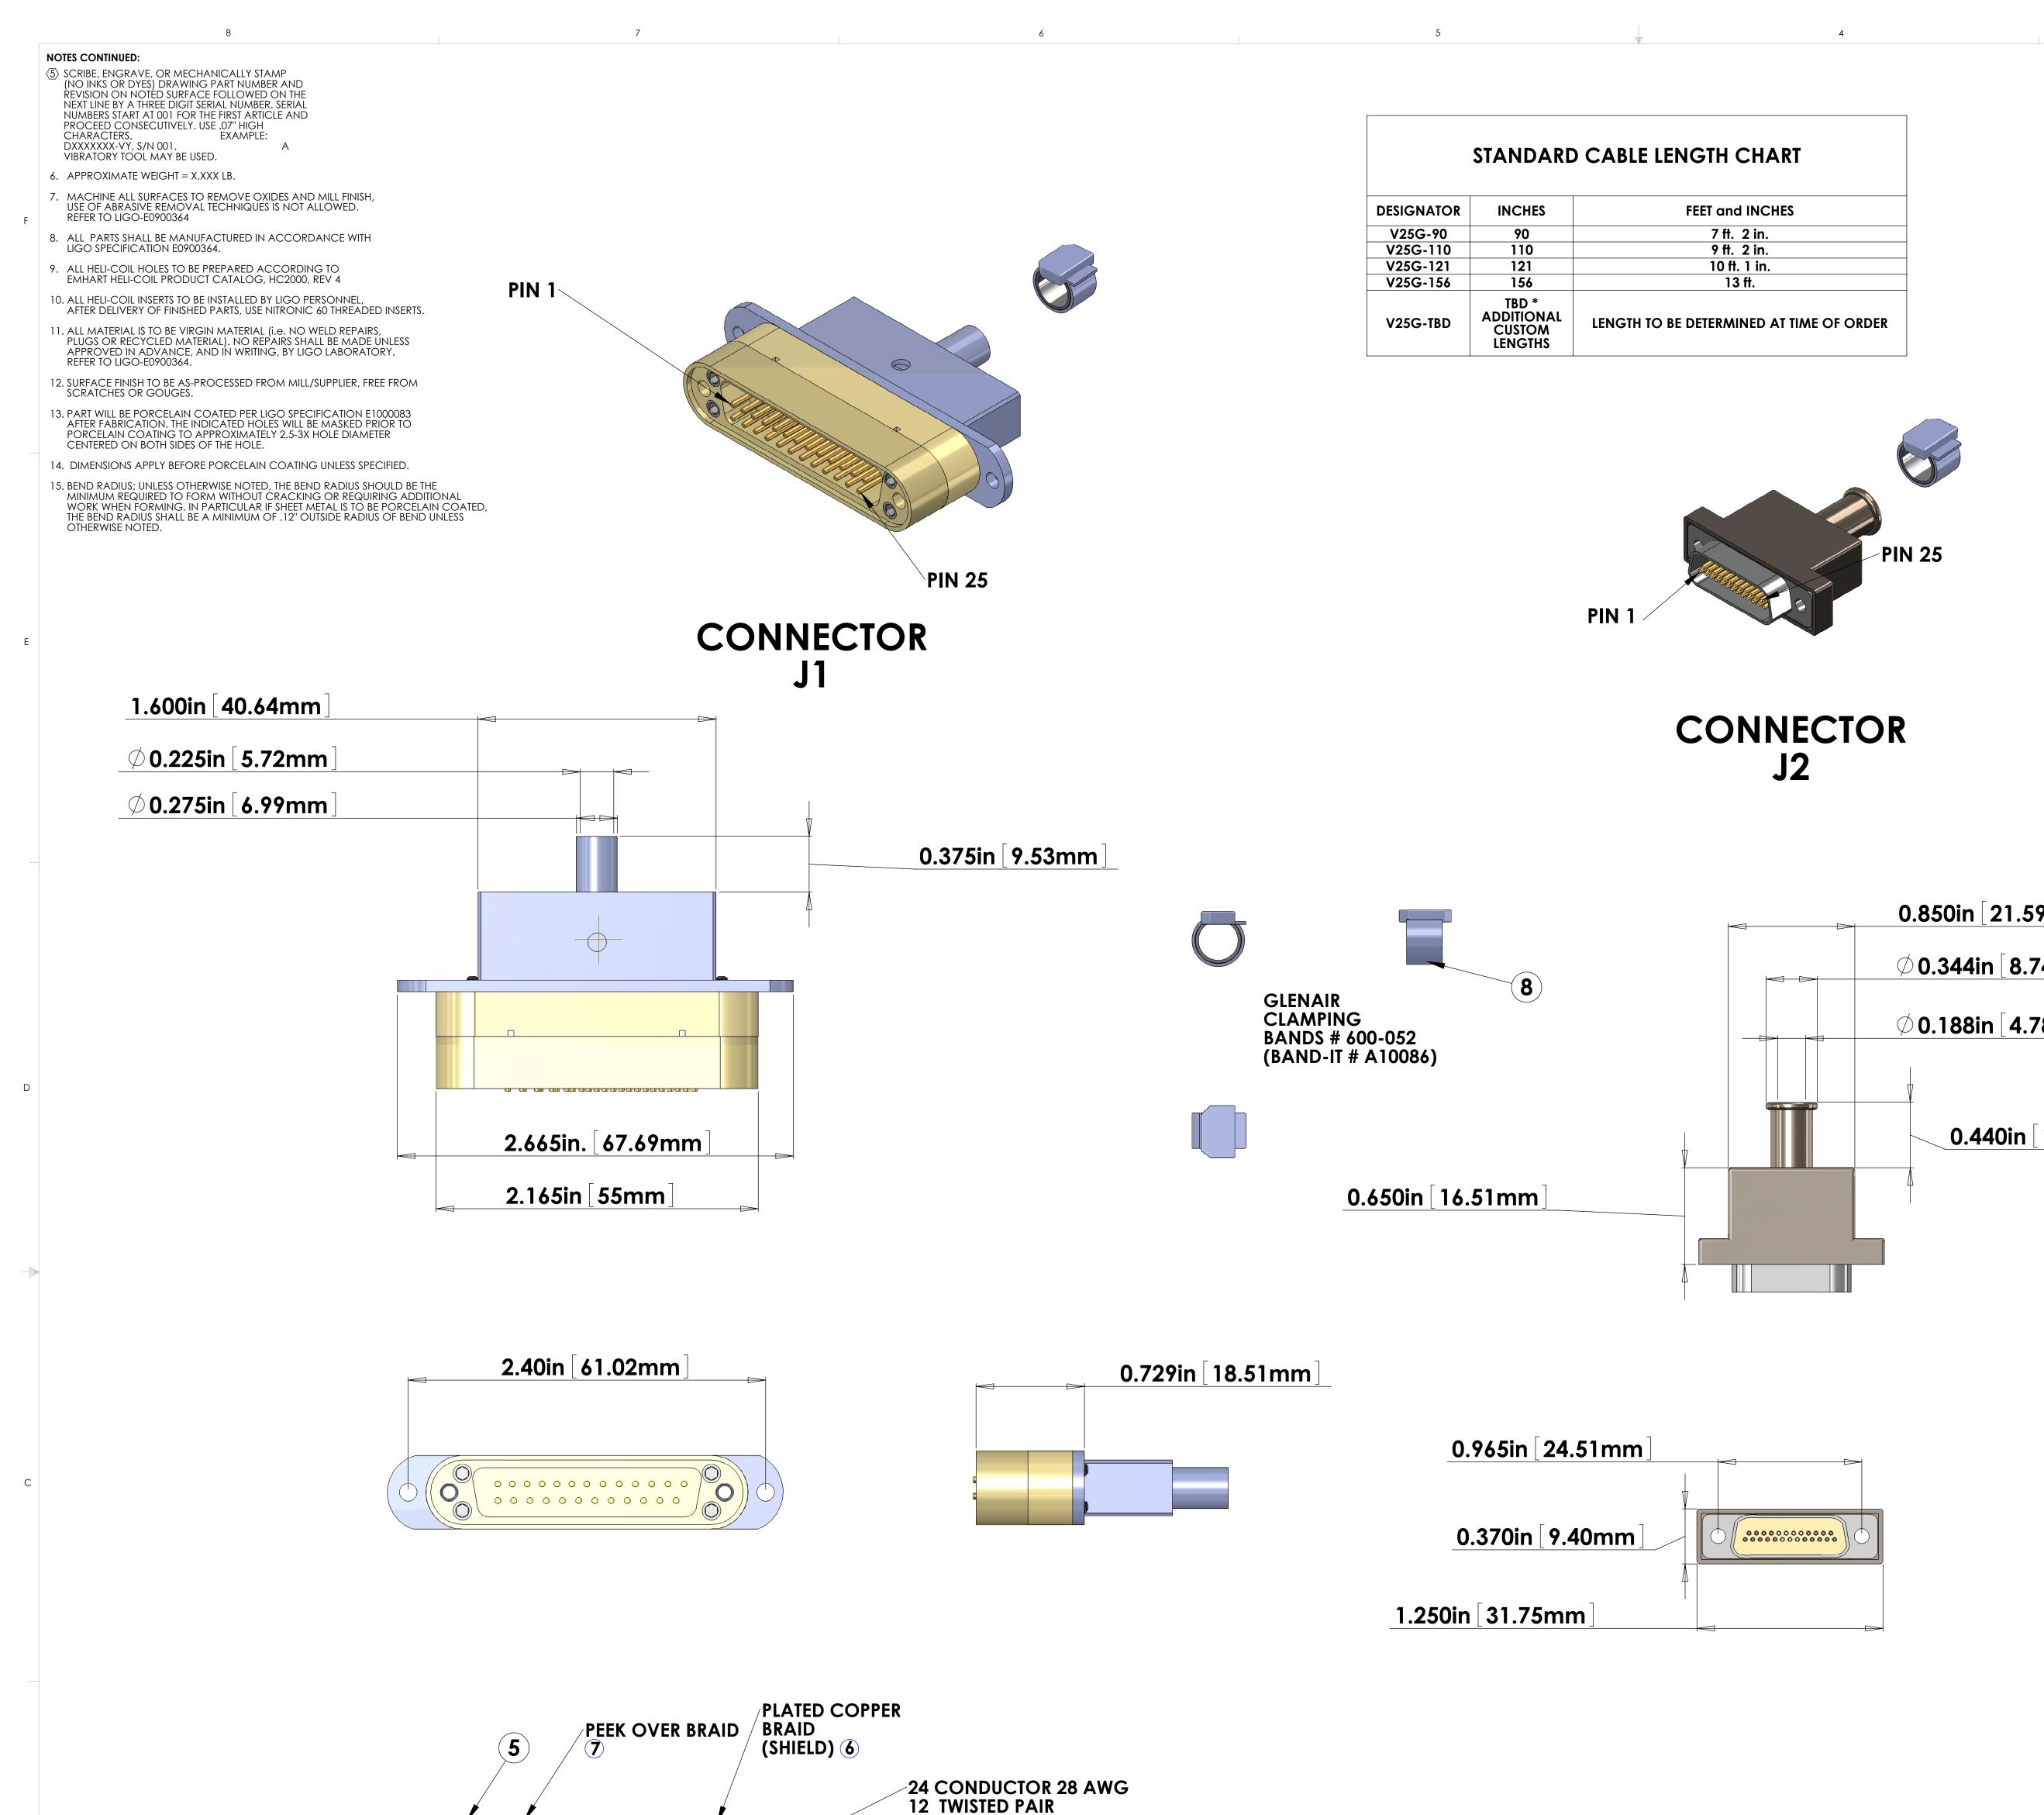

| ITEM NO. | PART NUMBER                                                                                                                                                                                                                                                                                                                                                                                                                                                                                                                                                                                                                                                                                                                                                                                                                                                                                                                                                                                                                                                                                                                                                                                                                                                                                                                                                                                                                                                                                                                                                                                                                                                                                                                                                                                                                                                                                                                                                                                                                                                                                                                    | DESCRIPTION                                                                                           | QTY. | LENGTH    |
|----------|--------------------------------------------------------------------------------------------------------------------------------------------------------------------------------------------------------------------------------------------------------------------------------------------------------------------------------------------------------------------------------------------------------------------------------------------------------------------------------------------------------------------------------------------------------------------------------------------------------------------------------------------------------------------------------------------------------------------------------------------------------------------------------------------------------------------------------------------------------------------------------------------------------------------------------------------------------------------------------------------------------------------------------------------------------------------------------------------------------------------------------------------------------------------------------------------------------------------------------------------------------------------------------------------------------------------------------------------------------------------------------------------------------------------------------------------------------------------------------------------------------------------------------------------------------------------------------------------------------------------------------------------------------------------------------------------------------------------------------------------------------------------------------------------------------------------------------------------------------------------------------------------------------------------------------------------------------------------------------------------------------------------------------------------------------------------------------------------------------------------------------|-------------------------------------------------------------------------------------------------------|------|-----------|
| 1        | TICOD DADT # T5000/ 1                                                                                                                                                                                                                                                                                                                                                                                                                                                                                                                                                                                                                                                                                                                                                                                                                                                                                                                                                                                                                                                                                                                                                                                                                                                                                                                                                                                                                                                                                                                                                                                                                                                                                                                                                                                                                                                                                                                                                                                                                                                                                                          | DB25 MALE CONNECTOR (J1) FOR UHV (PEEK)                                                               |      |           |
| 2        | TICOR PART # TS0086-1                                                                                                                                                                                                                                                                                                                                                                                                                                                                                                                                                                                                                                                                                                                                                                                                                                                                                                                                                                                                                                                                                                                                                                                                                                                                                                                                                                                                                                                                                                                                                                                                                                                                                                                                                                                                                                                                                                                                                                                                                                                                                                          | DB25 CONNECTOR BACKSHELL FOR UHV (STAINLESS)                                                          |      |           |
| 3        | TICOR PART # TS-0143-1                                                                                                                                                                                                                                                                                                                                                                                                                                                                                                                                                                                                                                                                                                                                                                                                                                                                                                                                                                                                                                                                                                                                                                                                                                                                                                                                                                                                                                                                                                                                                                                                                                                                                                                                                                                                                                                                                                                                                                                                                                                                                                         | MicroD25 FEMALE CONNECTOR (J2) FOR UHV                                                                | 1    |           |
| 4        | BACKSHELL (included in PART # TS-0143-1)                                                                                                                                                                                                                                                                                                                                                                                                                                                                                                                                                                                                                                                                                                                                                                                                                                                                                                                                                                                                                                                                                                                                                                                                                                                                                                                                                                                                                                                                                                                                                                                                                                                                                                                                                                                                                                                                                                                                                                                                                                                                                       | MicroD25 CONNECTOR BACKSHELL FOR UHV                                                                  | 1    |           |
| <b>5</b> | C1                                                                                                                                                                                                                                                                                                                                                                                                                                                                                                                                                                                                                                                                                                                                                                                                                                                                                                                                                                                                                                                                                                                                                                                                                                                                                                                                                                                                                                                                                                                                                                                                                                                                                                                                                                                                                                                                                                                                                                                                                                                                                                                             | 25 COND. (12 TW PAIR + 1 WIRE + SHIELD) CABLE WITH COPPER BRAID (SHIELD) 6 AND PEEK OVERBRAID 7       |      |           |
| 6        | CONTINENTAL PART #24x4x40BC  WITH COPPER BRAID (SHIELD) 6 AND PEEK OVERBRAID (SHIELD) 6 AND PEEK |                                                                                                       | 1    | TBD in. * |
| 7        | PART #6759                                                                                                                                                                                                                                                                                                                                                                                                                                                                                                                                                                                                                                                                                                                                                                                                                                                                                                                                                                                                                                                                                                                                                                                                                                                                                                                                                                                                                                                                                                                                                                                                                                                                                                                                                                                                                                                                                                                                                                                                                                                                                                                     | PEEK BRAID - PART #6759 MANUFACTURED WITH ZEUS 0.016" BLACK PEEK DRAWN MONOFILAMENT                   |      |           |
| 8        | GLENAIR # 600-052 or<br>BAND-IT # A10086                                                                                                                                                                                                                                                                                                                                                                                                                                                                                                                                                                                                                                                                                                                                                                                                                                                                                                                                                                                                                                                                                                                                                                                                                                                                                                                                                                                                                                                                                                                                                                                                                                                                                                                                                                                                                                                                                                                                                                                                                                                                                       | GLENAIR # 600-052 STANDARD BRAID CLAMP or BAND-IT PART # A10086 (0.240" WIDE) ("BAG OF 100" # A10089) | 2    |           |

## NOTES: ( UNLESS OTHERWISE SPECIFIED )

- 1. MATERIAL: a. CONNECTOR SHELL PEEK VICTREX 450GL30.
  - b. BACKSHELL STAINLESS STEEL WITH VENT HOLE. c. CONTACTS - BERYLLIUM COPPER ALLOY C17300
  - 0.000050 MIN. GOLD OVER NICKEL
  - d. HARDWARE: CORROSION RESISTANCE STEEL, PASSIVATED e. PEEK BRAID - PEEK CARBON LOADED

CABLE 25 COND. 28 AWG, ( 65 STRD 46 AWG ) WITH PFA INSULATION COONER WIRE #CZ1105 12 TWISTED PAIRS ( 4 TO 5 TWISTS PER INCH ) + 1 WIRE OVERALL 40AWG COPPER BRAID 90% COVERAGE OVERALL PEEK BRAID MIN. 50% COVERAGE OVERALL CABLE O.D. WILL BE 0.240 IN.