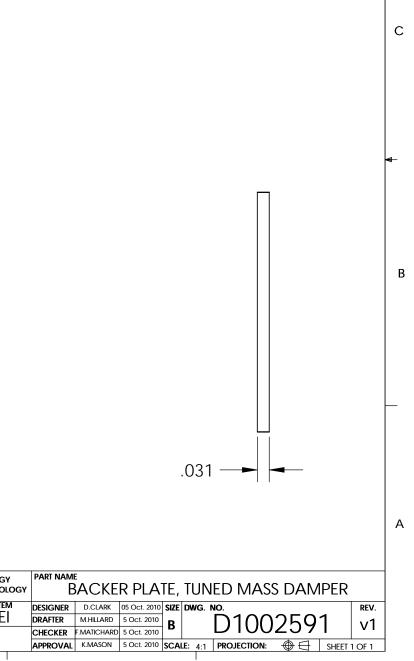

|                                                                                | 8                                                                                                                                                                                                                                                                                                                                                                                                                                                                                                                           | I                                                                                                                                                                                                                                                                                                                                                                                                                                                                                                                                                                                                                                                                                                                                                                                                                                                                                                                                                                                                                                                                                                                                                                                                                                                                                                                                                                                                                                                                                                                                                                                                                                                                                                                                                                                                                                                                                                                                                                                                                                                                                                                                                                                                                                                                                                                                                                                                                                                                                                                                                                                                                                                      | 7                                                                                                                                                                                                                                                                                   | I                                                                                                                                                                                                                        | 6                                                                                                                                                                                                                            | l                                                                                          | 5                        | Ļ                                                                                                | 4                                  | 1                           | 3                                                                                                                         |
|--------------------------------------------------------------------------------|-----------------------------------------------------------------------------------------------------------------------------------------------------------------------------------------------------------------------------------------------------------------------------------------------------------------------------------------------------------------------------------------------------------------------------------------------------------------------------------------------------------------------------|--------------------------------------------------------------------------------------------------------------------------------------------------------------------------------------------------------------------------------------------------------------------------------------------------------------------------------------------------------------------------------------------------------------------------------------------------------------------------------------------------------------------------------------------------------------------------------------------------------------------------------------------------------------------------------------------------------------------------------------------------------------------------------------------------------------------------------------------------------------------------------------------------------------------------------------------------------------------------------------------------------------------------------------------------------------------------------------------------------------------------------------------------------------------------------------------------------------------------------------------------------------------------------------------------------------------------------------------------------------------------------------------------------------------------------------------------------------------------------------------------------------------------------------------------------------------------------------------------------------------------------------------------------------------------------------------------------------------------------------------------------------------------------------------------------------------------------------------------------------------------------------------------------------------------------------------------------------------------------------------------------------------------------------------------------------------------------------------------------------------------------------------------------------------------------------------------------------------------------------------------------------------------------------------------------------------------------------------------------------------------------------------------------------------------------------------------------------------------------------------------------------------------------------------------------------------------------------------------------------------------------------------------------|-------------------------------------------------------------------------------------------------------------------------------------------------------------------------------------------------------------------------------------------------------------------------------------|--------------------------------------------------------------------------------------------------------------------------------------------------------------------------------------------------------------------------|------------------------------------------------------------------------------------------------------------------------------------------------------------------------------------------------------------------------------|--------------------------------------------------------------------------------------------|--------------------------|--------------------------------------------------------------------------------------------------|------------------------------------|-----------------------------|---------------------------------------------------------------------------------------------------------------------------|
| D                                                                              | NOTES CONTINUED:<br>4. ALL MACHINING FLU<br>AND FREE OF SULFUR<br>5 SCRIBE, ENGRAVE, C<br>PART NUMBER, REVIS<br>SURFACE OF PART FC<br>NUMBER. SERIAL NUN<br>CONSECUTIVELY. USE<br>THE PART DICTATES S<br>EXAMPLE DXXXXXX<br>6. APPROXIMATE WEIG<br>7. MACHINE ALL SURFA<br>REMOVAL TECHNIQU<br>IS NOT ALLOWED. US<br>8. ALL PARTS SHALL BE I<br>SPECIFICATION E0900<br>9. ALL MATERIAL TO BE<br>APPROVED IN ADVA<br>WELD REPAIRS AND F<br>MATERIAL USED MUS<br>BE REVIEWED IF AND<br>CONTRACTING OFFIC<br>REVIEW BOARD (MRE | , SILICONE ANE<br>R MECHANICA<br>ON (AND VARI<br>OLLOWED ON T<br>IBERS START AT<br>MINIMUM 0.12<br>MALLER CHARA<br>VY, TYPE-XX, S/<br>HT = 0.01 LB.<br>CES TO REMOV<br>IES (INCLUDING<br>E OF SCOTCH-E<br>MANUFACTURE<br>MANUFACTURE<br>MANUFACTURE<br>MANUFACTURE<br>MANUFACTURE<br>MANUFACTURE<br>MANUFACTURE<br>MANUFACTURE<br>MANUFACTURE<br>MANUFACTURE<br>MANUFACTURE<br>MANUFACTURE<br>MANUFACTURE<br>MANUFACTURE<br>MANUFACTURE<br>MANUFACTURE<br>MANUFACTURE<br>MANUFACTURE<br>MANUFACTURE<br>MANUFACTURE<br>MANUFACTURE<br>MANUFACTURE<br>MANUFACTURE<br>MANUFACTURE<br>MANUFACTURE<br>MANUFACTURE<br>MANUFACTURE<br>MANUFACTURE<br>MANUFACTURE<br>MANUFACTURE<br>MANUFACTURE<br>MANUFACTURE<br>MANUFACTURE<br>MANUFACTURE<br>MANUFACTURE<br>MANUFACTURE<br>MANUFACTURE<br>MANUFACTURE<br>MANUFACTURE<br>MANUFACTURE<br>MANUFACTURE<br>MANUFACTURE<br>MANUFACTURE<br>MANUFACTURE<br>MANUFACTURE<br>MANUFACTURE<br>MANUFACTURE<br>MANUFACTURE<br>MANUFACTURE<br>MANUFACTURE<br>MANUFACTURE<br>MANUFACTURE<br>MANUFACTURE<br>MANUFACTURE<br>MANUFACTURE<br>MANUFACTURE<br>MANUFACTURE<br>MANUFACTURE<br>MANUFACTURE<br>MANUFACTURE<br>MANUFACTURE<br>MANUFACTURE<br>MANUFACTURE<br>MANUFACTURE<br>MANUFACTURE<br>MANUFACTURE<br>MANUFACTURE<br>MANUFACTURE<br>MANUFACTURE<br>MANUFACTURE<br>MANUFACTURE<br>MANUFACTURE<br>MANUFACTURE<br>MANUFACTURE<br>MANUFACTURE<br>MANUFACTURE<br>MANUFACTURE<br>MANUFACTURE<br>MANUFACTURE<br>MANUFACTURE<br>MANUFACTURE<br>MANUFACTURE<br>MANUFACTURE<br>MANUFACTURE<br>MANUFACTURE<br>MANUFACTURE<br>MANUFACTURE<br>MANUFACTURE<br>MANUFACTURE<br>MANUFACTURE<br>MANUFACTURE<br>MANUFACTURE<br>MANUFACTURE<br>MANUFACTURE<br>MANUFACTURE<br>MANUFACTURE<br>MANUFACTURE<br>MANUFACTURE<br>MANUFACTURE<br>MANUFACTURE<br>MANUFACTURE<br>MANUFACTURE<br>MANUFACTURE<br>MANUFACTURE<br>MANUFACTURE<br>MANUFACTURE<br>MANUFACTURE<br>MANUFACTURE<br>MANUFACTURE<br>MANUFACTURE<br>MANUFACTURE<br>MANUFACTURE<br>MANUFACTURE<br>MANUFACTURE<br>MANUFACTURE<br>MANUFACTURE<br>MANUFACTURE<br>MANUFACTURE<br>MANUFACTURE<br>MANUFACTURE<br>MANUFACTURE<br>MANUFACTURE<br>MANUFACTURE<br>MANUFACTURE<br>MANUFACTURE<br>MANUFACTURE<br>MANUFACTURE<br>MANUFACTURE<br>MANUFACTURE<br>MANUFACTURE<br>MANUFACTURE<br>MANUFACTURE<br>MANUFACTURE<br>MANUFACTURE<br>MANUFACTURE<br>MANUFACTURE<br>MANUFACTURE<br>MANUFACTURE<br>MANUFACTURE<br>MANUFACTURE<br>MANUFACTURE<br>MANUFACTURE<br>MANUFACTURE<br>MANUFACTURE<br>MANUFACTURE<br>MANUFACTURE<br>MANUFACTURE<br>MANUFACTURE<br>MANUFACTURE<br>MANUFACTURE<br>MANUFACTURE<br>MANUFACTURE<br>MANUFACTURE<br>MANUFACTURE<br>MANUFACTURE<br>MANUFACTURE<br>MANUFACT | D CHLORINE.<br>LLY STAMP (NO<br>ANT OR "TYPE"<br>HE NEXT LINE V<br>001 FOR THE F<br>HIGH CHARA<br>ACTERS. A VIBF<br>N XXX.<br>/E OXIDES ANE<br>SANDING OR<br>BRITE OR SIMILA<br>D IN ACCORD<br>AL, NO REPAIR<br>REPAIRS ARE I<br>TERIAL. SPECIA<br>HT TO THE ATTE<br>ITATIVE (COTR) | D INKS OR D'<br>IF APPLICAE<br>VITH A THREE<br>IRST ARTICLE<br>CTERS, UNLE<br>ATORY TOO<br>MILL FINISH,<br>SCOURING<br>AR PRODUCT<br>ANCE WITH I<br>O LABORATO<br>NEVER ACCE<br>AL CIRCUMST<br>NTION OF LIO<br>THROUGH T | YES) DRAWING<br>BLE ON NOTED<br>DIGIT SERIAL<br>AND PROCEEI<br>SS THE SIZE OF<br>L MAY BE USED<br>USE OF ABRAS<br>FOR MATTE FIN<br>TS IS FORBIDDEI<br>LIGO<br>MADE UNLESS<br>ORY. IN GENER<br>TABLE. THE<br>TANCES CAN<br>GO | D<br>D.<br>SIVE<br>IISH)<br>N.                                                             |                          |                                                                                                  |                                    |                             |                                                                                                                           |
| С                                                                              |                                                                                                                                                                                                                                                                                                                                                                                                                                                                                                                             |                                                                                                                                                                                                                                                                                                                                                                                                                                                                                                                                                                                                                                                                                                                                                                                                                                                                                                                                                                                                                                                                                                                                                                                                                                                                                                                                                                                                                                                                                                                                                                                                                                                                                                                                                                                                                                                                                                                                                                                                                                                                                                                                                                                                                                                                                                                                                                                                                                                                                                                                                                                                                                                        |                                                                                                                                                                                                                                                                                     |                                                                                                                                                                                                                          |                                                                                                                                                                                                                              |                                                                                            |                          |                                                                                                  |                                    |                             |                                                                                                                           |
| 22                                                                             |                                                                                                                                                                                                                                                                                                                                                                                                                                                                                                                             |                                                                                                                                                                                                                                                                                                                                                                                                                                                                                                                                                                                                                                                                                                                                                                                                                                                                                                                                                                                                                                                                                                                                                                                                                                                                                                                                                                                                                                                                                                                                                                                                                                                                                                                                                                                                                                                                                                                                                                                                                                                                                                                                                                                                                                                                                                                                                                                                                                                                                                                                                                                                                                                        |                                                                                                                                                                                                                                                                                     |                                                                                                                                                                                                                          |                                                                                                                                                                                                                              | - 1.50                                                                                     |                          |                                                                                                  |                                    |                             |                                                                                                                           |
| MPER, PART PDM REV: X-001, DRAWING PDM REV: X-002<br>B                         |                                                                                                                                                                                                                                                                                                                                                                                                                                                                                                                             |                                                                                                                                                                                                                                                                                                                                                                                                                                                                                                                                                                                                                                                                                                                                                                                                                                                                                                                                                                                                                                                                                                                                                                                                                                                                                                                                                                                                                                                                                                                                                                                                                                                                                                                                                                                                                                                                                                                                                                                                                                                                                                                                                                                                                                                                                                                                                                                                                                                                                                                                                                                                                                                        |                                                                                                                                                                                                                                                                                     |                                                                                                                                                                                                                          |                                                                                                                                                                                                                              |                                                                                            |                          |                                                                                                  |                                    | .63                         |                                                                                                                           |
| D1002591 BACKER PLATE, TUNED MASS DAMPER, PART PDM REV: X-001, DRAWING PD<br>D |                                                                                                                                                                                                                                                                                                                                                                                                                                                                                                                             |                                                                                                                                                                                                                                                                                                                                                                                                                                                                                                                                                                                                                                                                                                                                                                                                                                                                                                                                                                                                                                                                                                                                                                                                                                                                                                                                                                                                                                                                                                                                                                                                                                                                                                                                                                                                                                                                                                                                                                                                                                                                                                                                                                                                                                                                                                                                                                                                                                                                                                                                                                                                                                                        |                                                                                                                                                                                                                                                                                     |                                                                                                                                                                                                                          |                                                                                                                                                                                                                              | NOT<br>DIMENSIONS ARE IN INCHES<br>TOLERANCES:<br>.XX ± .015<br>.XXX ± .005<br>ANGULAR±.5° | 1. INTERPRE<br>2. REMOVE | (unless otherwise specifie<br>et drawing per 1<br>e all sharp edge<br>scale from dr.<br>302 SSTL | ASME Y14.5-1994<br>ES, .03 x 45 °. | SYSTEM<br>ADVA<br>NEXT ASSY | ALIFORNIA INSTITUTE OF TECHNOLOG<br>ASSACHUSETTS INSTITUTE OF TECHNOL<br>NCED LIGO SUB-SYSTET<br>NCED LIGO SD<br>D0900703 |
| Ď                                                                              | 8                                                                                                                                                                                                                                                                                                                                                                                                                                                                                                                           | I                                                                                                                                                                                                                                                                                                                                                                                                                                                                                                                                                                                                                                                                                                                                                                                                                                                                                                                                                                                                                                                                                                                                                                                                                                                                                                                                                                                                                                                                                                                                                                                                                                                                                                                                                                                                                                                                                                                                                                                                                                                                                                                                                                                                                                                                                                                                                                                                                                                                                                                                                                                                                                                      | 7                                                                                                                                                                                                                                                                                   |                                                                                                                                                                                                                          | 6                                                                                                                                                                                                                            |                                                                                            | 5                        |                                                                                                  | 32 μπο<br>4                        | <u> </u>                    | 3                                                                                                                         |

| $\mathbf{r}$ |  |
|--------------|--|
|              |  |
|              |  |

|      | 2           | I        | 1              |  |  |  |
|------|-------------|----------|----------------|--|--|--|
| REV. | DATE        | DCN #    | DRAWING TREE # |  |  |  |
| v1   | 5 Oct. 2010 | E1000526 | -              |  |  |  |
|      |             |          |                |  |  |  |
|      |             |          |                |  |  |  |