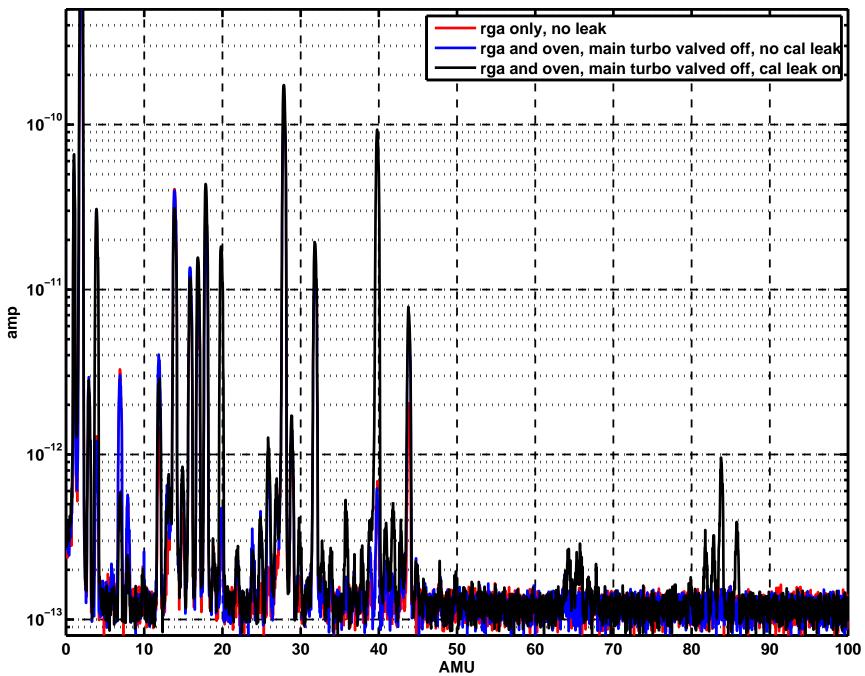

## **RGA Only**

## RGA+Oven Only

RGA of Oven Load with calibrated leak (main turbo valved off)