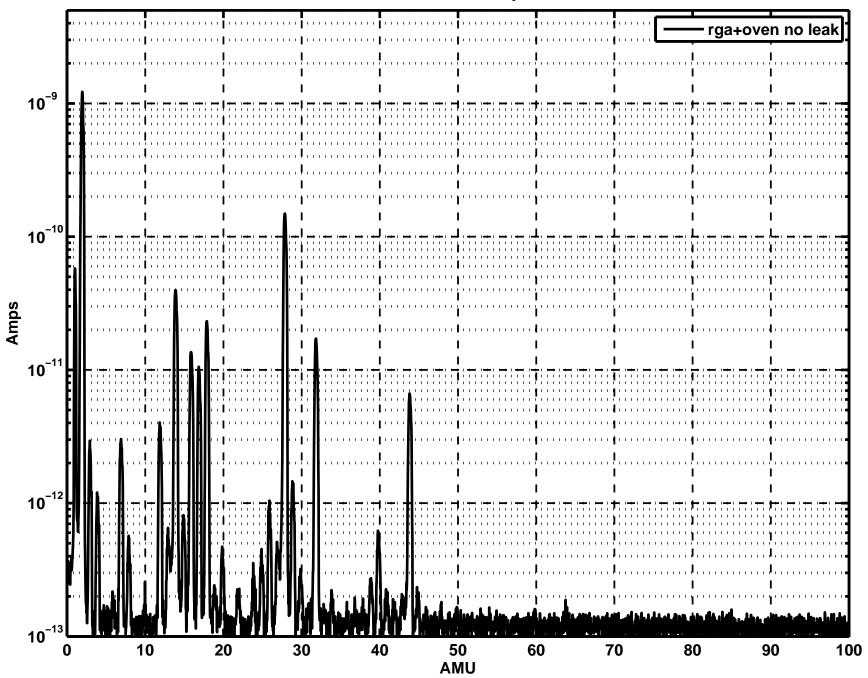

| Date Comp. |
|---|------------------------------------|------------|------|-----------------------------------------------|----------------|------------|
|   |                                    |            | Area |                                               |                |            |
|   | Wrap and Tag vacuum<br>clean parts |            |      |                                               | T.E.           | 2-25-08    |
|   | Ship and Deliver/File<br>paperwork |            |      | To be used at LLO site. No shipping required. | BO'R           | 4-21-08    |

N.B.: A copy of this traveller must be submitted to the DCC each time the original is shipped with the associated part(s) and when the traveller has been completed.

Load 25feb08



## **RGA Only**



## RGA+Oven Only





RGA of Oven Load with calibrated leak (main turbo valved off)