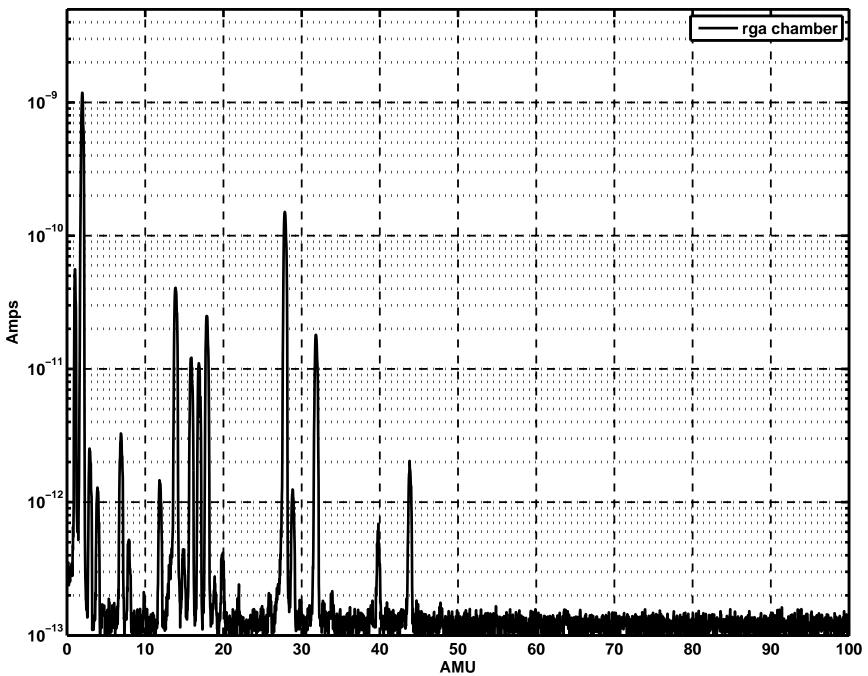

| Name/ Initials | Date Comp. |
|---|------------------------------------|------------|------|-----------------------------------------------|----------------|------------|
|   |                                    |            | Area |                                               |                |            |
|   | Wrap and Tag vacuum<br>clean parts |            |      |                                               | T.E.           | 2-25-08    |
|   | Ship and Deliver/File<br>paperwork |            |      | To be used at LLO site. No shipping required. | BO'R           | 4-21-08    |

N.B.: A copy of this traveller must be submitted to the DCC each time the original is shipped with the associated part(s) and when the traveller has been completed.

Load 25feb08



## **RGA Only**



## RGA+Oven Only





RGA of Oven Load with calibrated leak (main turbo valved off)