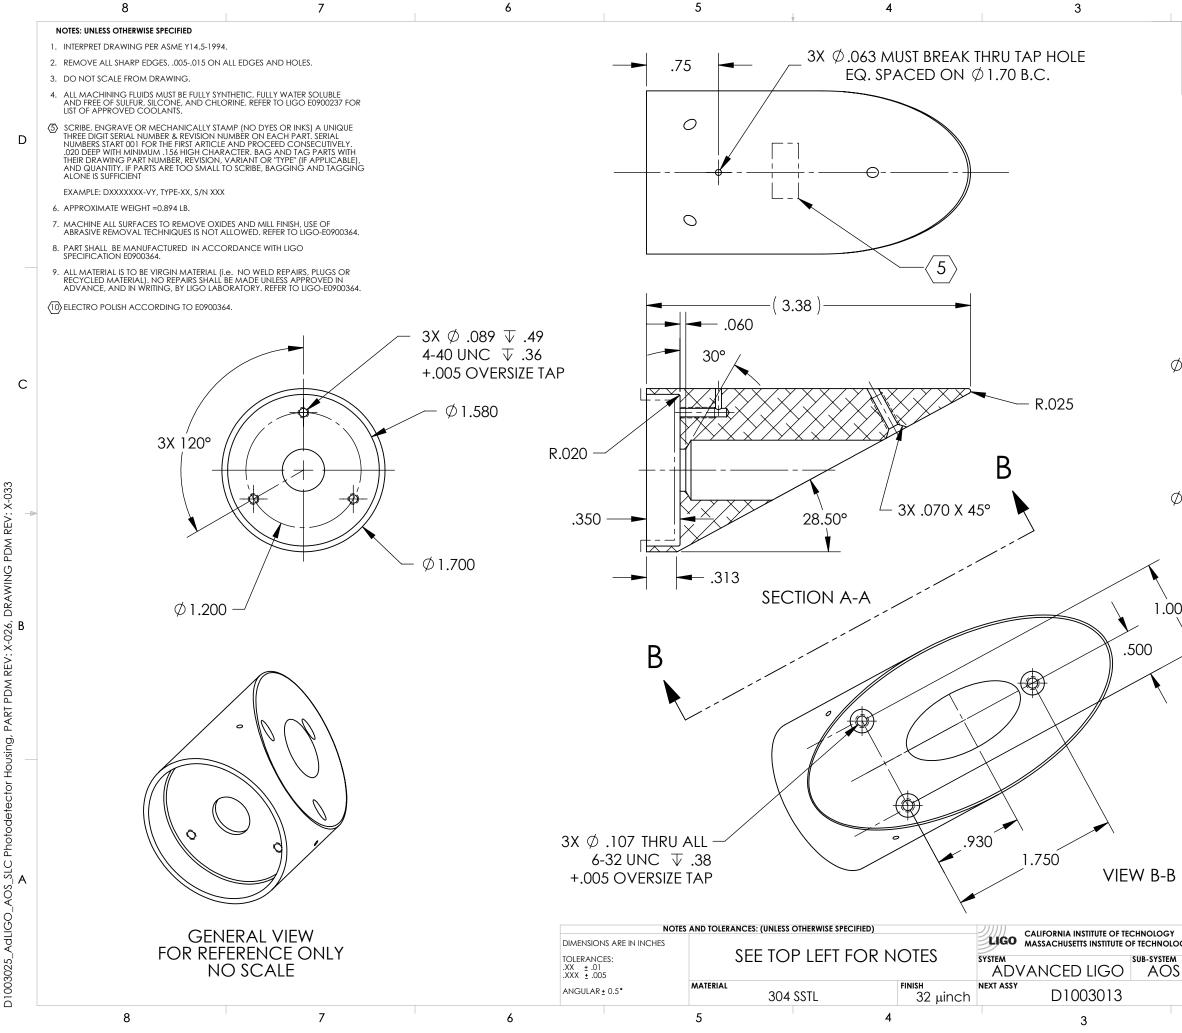

033

DRAWING PDM REV: X-

PDM PART

Ď

**Photodetector** 

AOS

AdLIGO

D1003025\_

| 2 1<br><u>REV. DATE DCN# DRAWING TREE #</u><br><u>v1 06 MAR 2011 E1000285 -</u><br><u>v2 07 APR 2011 E1100216 -</u><br><u>v3 25 JUN 2011 E1100335 -</u><br><u>v4 7 SEP 2011 E1100335</u>                                                                                                           | D          |
|----------------------------------------------------------------------------------------------------------------------------------------------------------------------------------------------------------------------------------------------------------------------------------------------------|------------|
| Ø.625<br>Ø.440                                                                                                                                                                                                                                                                                     | C          |
|                                                                                                                                                                                                                                                                                                    | В          |
| -B<br>GY<br>OLOGY PART NAME<br>PD HOUSING                                                                                                                                                                                                                                                          | A          |
| DESIGNER     N. Nguyen     17 Nov 2010     SIZE     DWG.     NO.       DRAFTER     N.Nguyen     20 Nov 2010     B     D100.3025     No.                                                                                                                                                            | rev.<br>√4 |
| CHECKER M. Smith 01 Dec 2010 D I I O O O O O O O O O O O O O O O O O O O O O O O O O O O O O O O O O O O O O O O O O O O O O O O O O O O O O O O O O O O O O O O O O O O O O O O O O O O O O O O O O O O O O O O O O O O O O O O O O O O O O O O O O O O O O O O O O O O O O O O O O O O O O O O O | vF 1       |