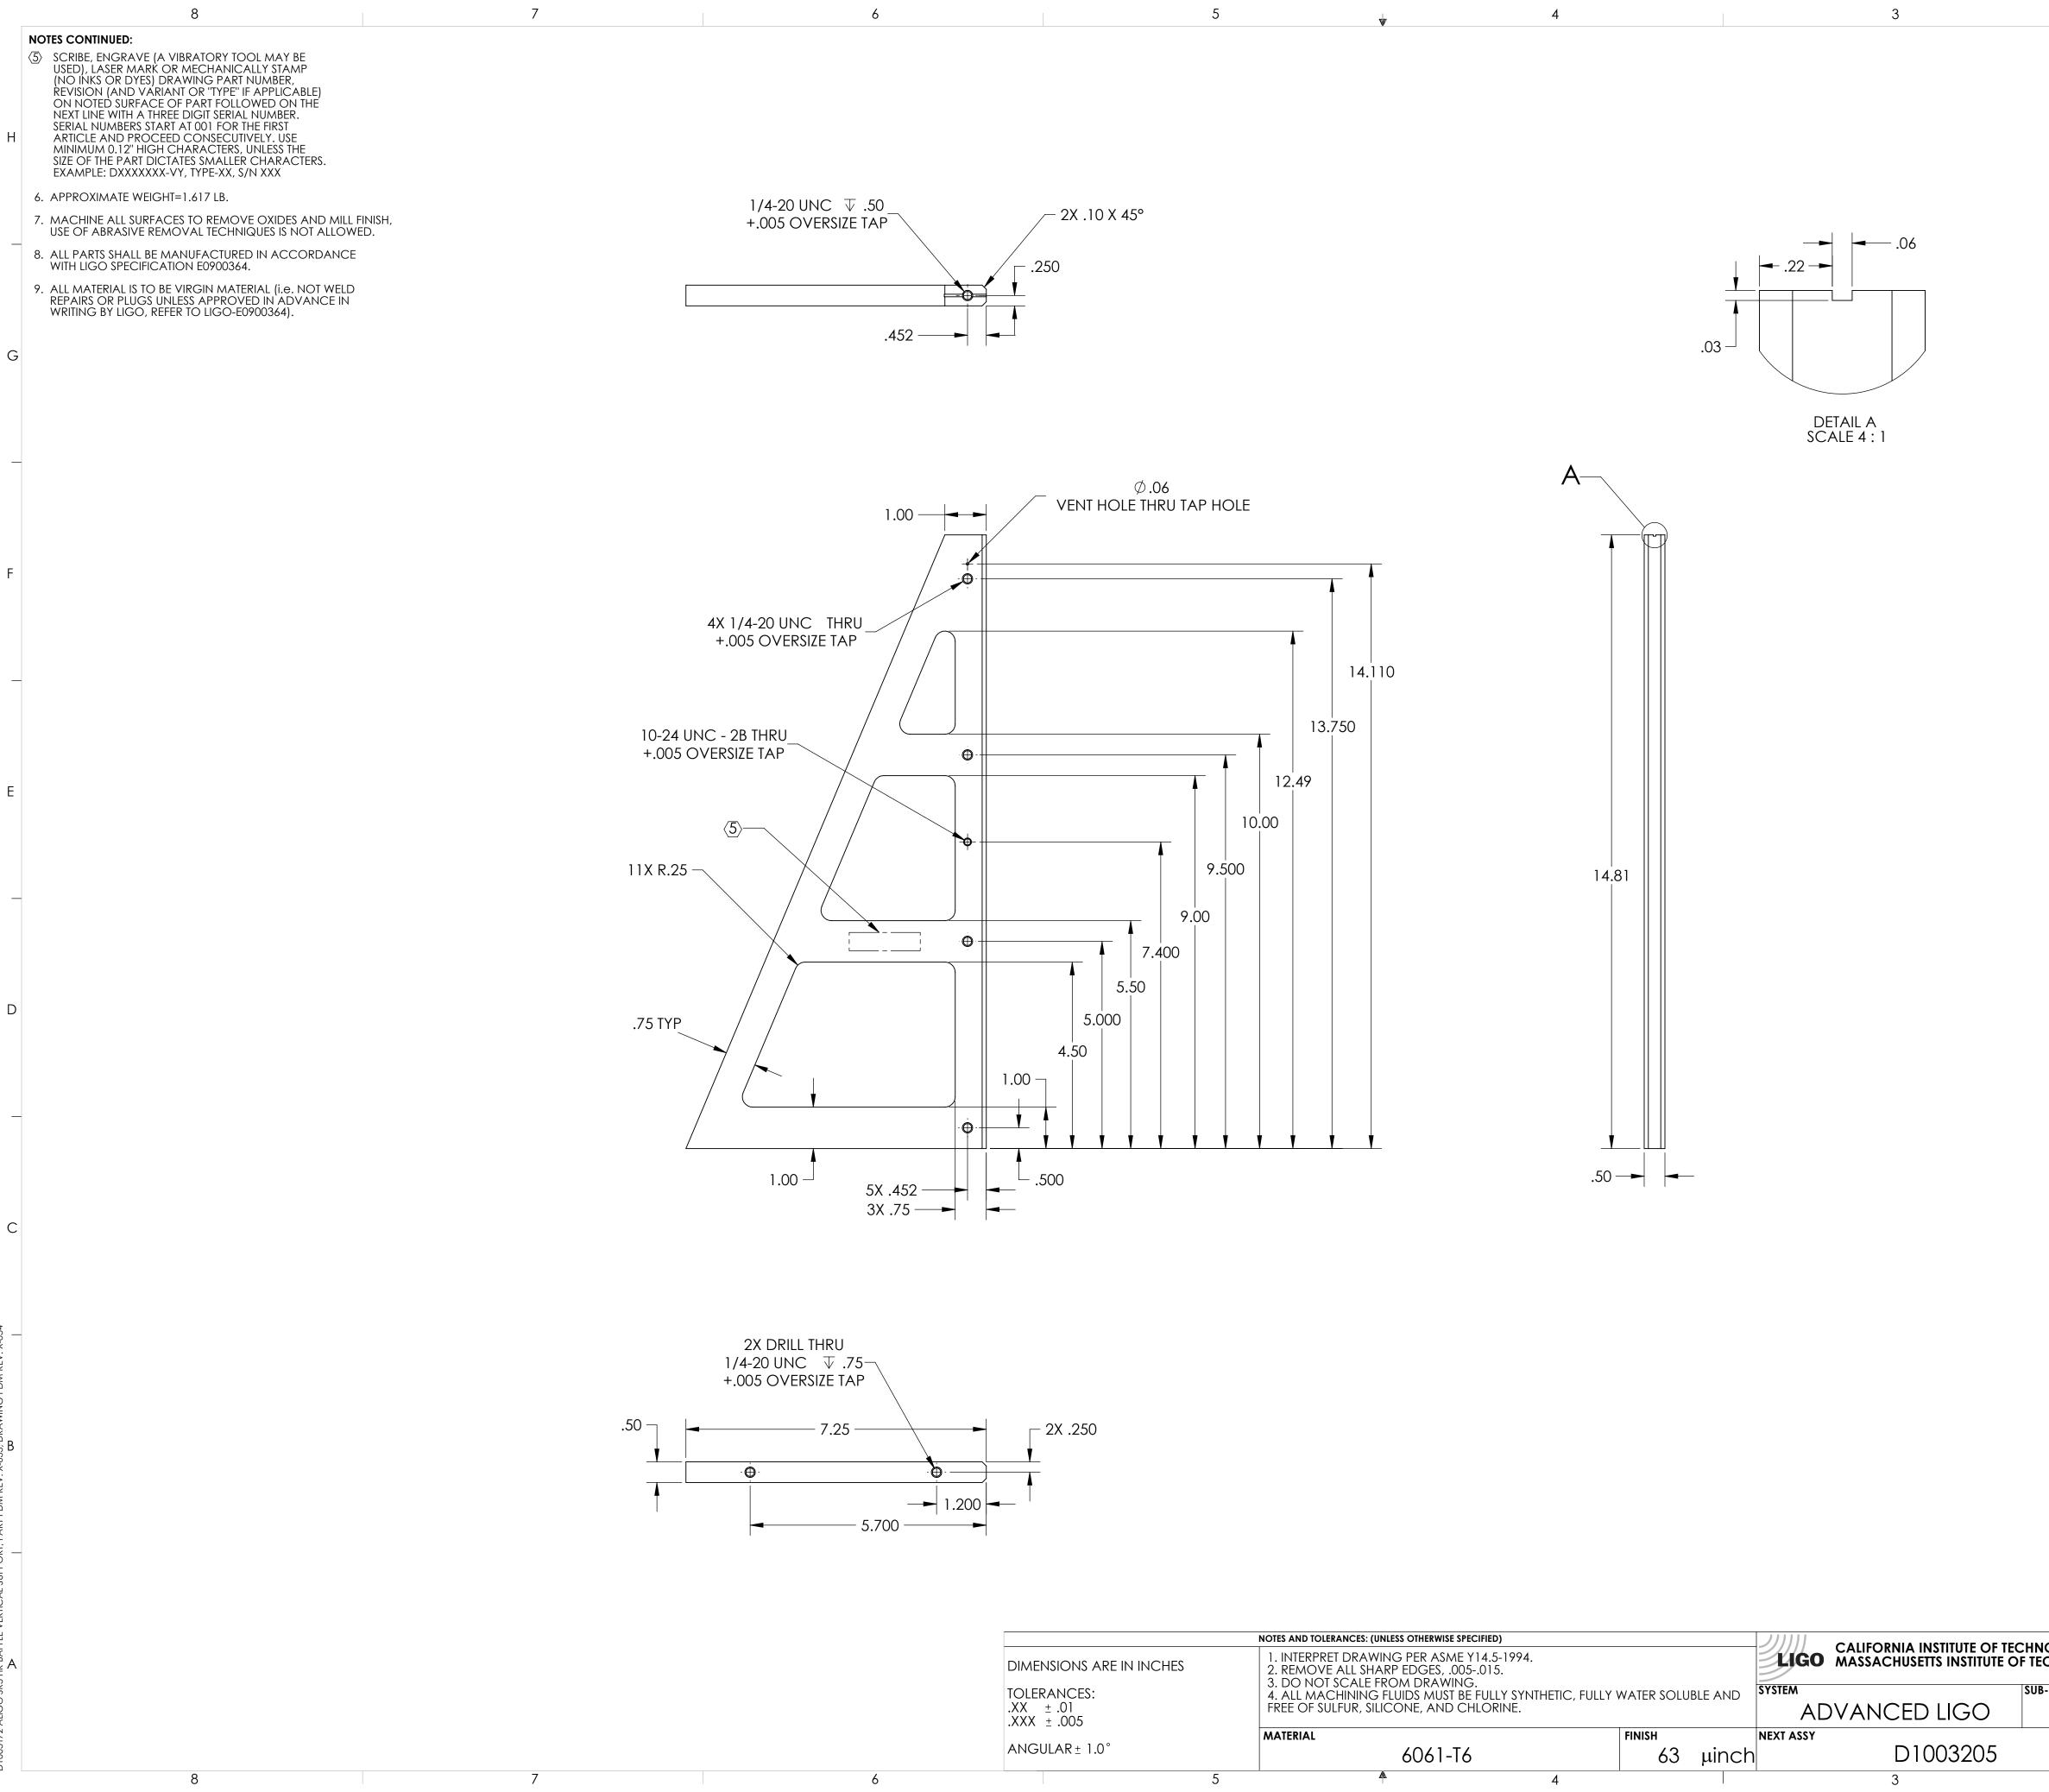

|      | 2          |             | 1              |  |  |  |  |
|------|------------|-------------|----------------|--|--|--|--|
| REV. | DATE       | DCN #       | DRAWING TREE # |  |  |  |  |
| v1   | 4 APR 2011 | E1100313-v1 |                |  |  |  |  |
|      |            |             |                |  |  |  |  |
|      |            |             |                |  |  |  |  |

G

D

| NOLOGY<br>ECHNOLOGY | ALIGO SR3 BAFFLE VERTICAL SUPPORT |              |             |      |          |             |                     |       |            |   |  |
|---------------------|-----------------------------------|--------------|-------------|------|----------|-------------|---------------------|-------|------------|---|--|
| JB-SYSTEM           | DESIGNER                          | C. WILKERSON | 18 DEC 2010 | SIZE | DWG. N   | 10.         |                     |       | REV.       | 1 |  |
| AOS                 | DRAFTER                           | TQ. NGUYEN   | 3 OCT 2011  | D    | D1003172 |             |                     |       | $\sqrt{1}$ |   |  |
|                     | CHECKER                           | L. AUSTIN    |             |      |          |             |                     | _     | V I        |   |  |
|                     | APPROVAL                          | m. Smith     |             | SCAL | E: 1:2   | PROJECTION: | $\bigcirc \bigcirc$ | SHEET | 1 OF 1     | - |  |
|                     | ·                                 | 2            |             |      |          |             | 1                   |       |            | - |  |