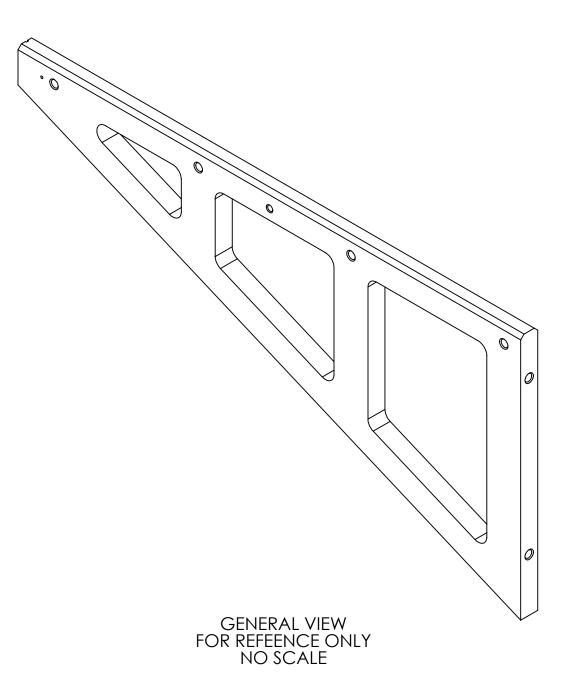

|      | 2          |             | 1              |  |  |  |  |
|------|------------|-------------|----------------|--|--|--|--|
| REV. | DATE       | DCN #       | DRAWING TREE # |  |  |  |  |
| v1   | 4 APR 2011 | E1100313-v1 |                |  |  |  |  |
|      |            |             |                |  |  |  |  |
|      |            |             |                |  |  |  |  |

G

D

| NOLOGY<br>ECHNOLOGY | ALIGO SR3 BAFFLE VERTICAL SUPPORT |              |             |      |          |             |                     |       |            |   |  |
|---------------------|-----------------------------------|--------------|-------------|------|----------|-------------|---------------------|-------|------------|---|--|
| JB-SYSTEM           | DESIGNER                          | C. WILKERSON | 18 DEC 2010 | SIZE | DWG. N   | 10.         |                     |       | REV.       | 1 |  |
| AOS                 | DRAFTER                           | TQ. NGUYEN   | 3 OCT 2011  | D    | D1003172 |             |                     |       | $\sqrt{1}$ |   |  |
|                     | CHECKER                           | L. AUSTIN    |             |      |          |             |                     | _     | V I        |   |  |
|                     | APPROVAL                          | m. Smith     |             | SCAL | E: 1:2   | PROJECTION: | $\bigcirc \bigcirc$ | SHEET | 1 OF 1     | - |  |
|                     | ·                                 | 2            |             |      |          |             | 1                   |       |            | - |  |