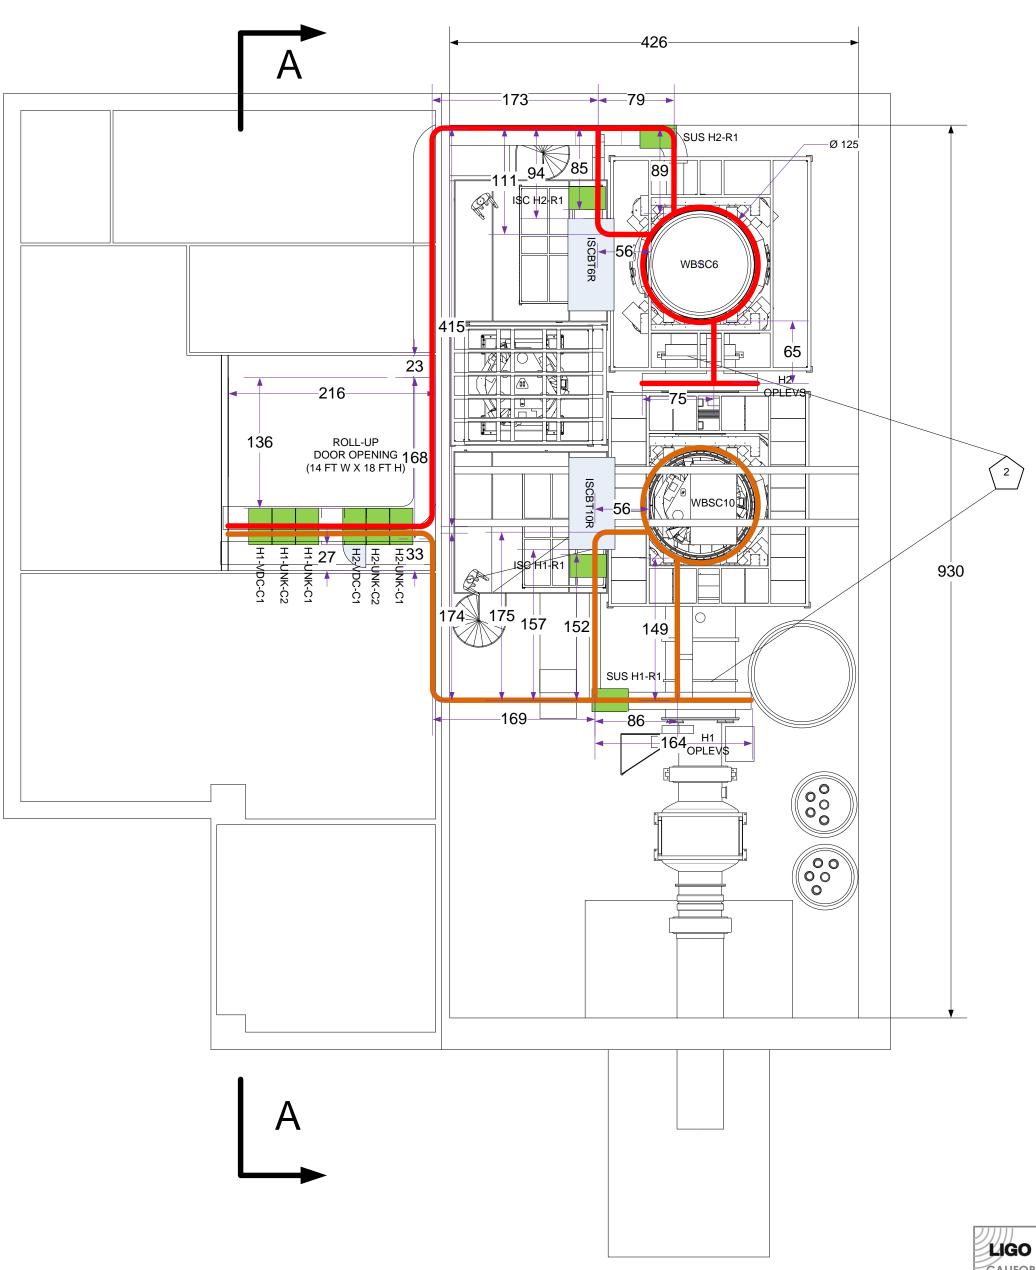

- 1) ALL DIMENSIONS ARE IN INCHES
  2) SOME BSC TRAYS INTERFERE WITH SPOOL REMOVAL; MUST BE DIS-ASSEMBLED
- 3) TRAY FOR ION PUMP HIGH VOLTAGE CABLES IS NOT SHOWN YET
- 4) SEPARATE TRAY FOR VACUUM CONTROL AND MONITORING SYSTEM (VCMS) RACKS? 5) CABLE TRAY SUPPORTS ARE NOT SHOWN YET
- 6) CAPACITIVE POSITION SENSOR SATELLITE RACKS ARE NOT SHOWN YET (MUST BE WITHIN 1 METER OF FLANGE) ON BSC CROSS-BEAM?
  7) TRAY CIRCLING THE BSC CHAMBERS MUST BE OPEN WIRE TYPE WITH CUSTOM ATTACHMENT STRUCTURE TO CLAMP TO THE STIFFENING RING JUST BELOW THE FEEDTHROUGH PORTS
- 8) ALL TRAY TO BE LADDER OR RAIL TYPE (EXCEPT CIRCLING THE BSC CHAMBERS) SEE SHEET 2 FOR CABLE TRAY SIZE INFORMATION 9) CONDUITS FOR DC POWER DISTRIBUTION TO BE RUN WITH SIGNAL CABLES IN SAME TRAYS

NAME RACK & CABLE TRAY LAYOUT, CALIFORNIA INSTITUTE OF TECHNOLOGY Y-End, H1 & H2 - Plan View MASSACHUSETTS INSTITUTE OF TECHNOLOGY 2011-01-04 SIZE D. COYNE V1 D1100024 DRAFTER D. COYNE 2011-01-04 CHECKER PROJECTION: FOR APPROVAL SEE THE DCC RECORD SCALE: SHEET 1 OF 2