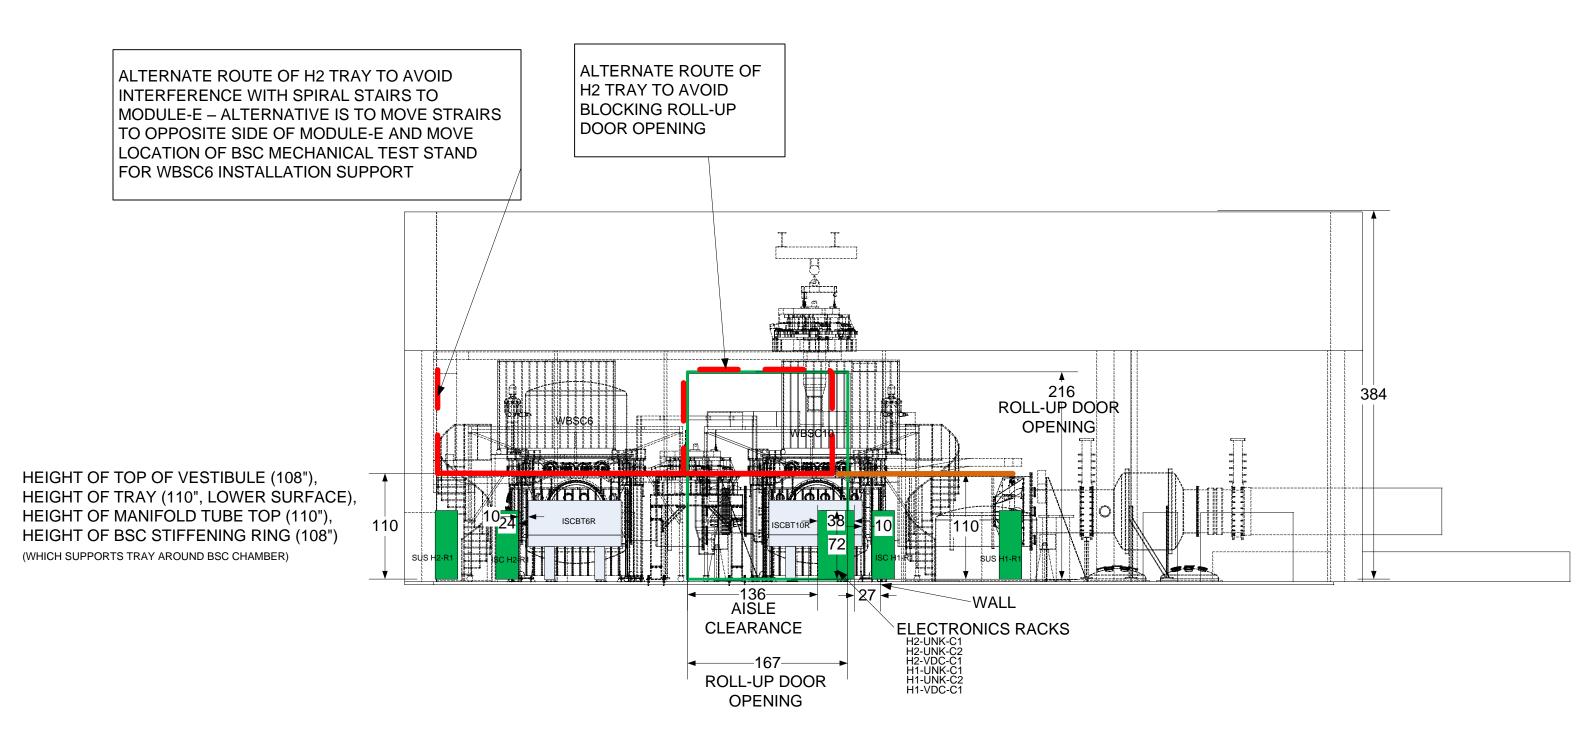

## **SECTION A-A**

| LIGO  CALIFORNIA INSTITUTE OF TECHNOLOGY  MASSACHUSETTS INSTITUTE OF TECHNOLOGY |          |            |        | NAME RACK & CABLE TRAY LAYOUT,<br>Y-End, H1 & H2 – Plan View |             |              |     |  |
|---------------------------------------------------------------------------------|----------|------------|--------|--------------------------------------------------------------|-------------|--------------|-----|--|
| DESIGNER                                                                        | D. COYNE | 2011-01-04 | SIZE   | DWG. NO.                                                     |             |              | REV |  |
| DRAFTER                                                                         | D. COYNE | 2011-01-04 | C      | D1100024                                                     |             | V1           |     |  |
| CHECKER                                                                         |          |            |        |                                                              |             |              |     |  |
| FOR APPROVAL SEE THE DCC RECORD                                                 |          |            | SCALE: |                                                              | PROJECTION: | SHEET 2 OF 2 |     |  |