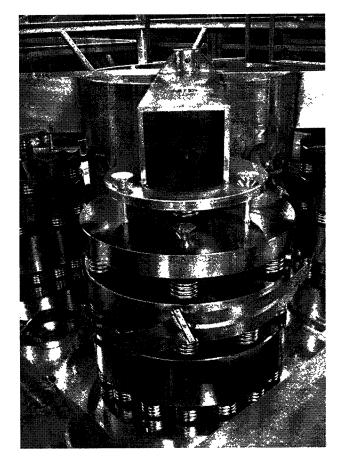

### LIGO PAC6 MEETING

## SEISMIC ISOLATION INSTALLATION

LIGO HANFORD OBSERVATORY COREY GRAY

5/20/99



**SCANNED** 

LIGO-G99 0046-00-M





# HAM & BSC VACUUM CHAMBERS







DAMPED COIL SPRINGS & BSC SEISMIC ISOLATION STACK





### Seismic Isolation Installation

### • SEI Installation Overview of Schedule

#### >>HAM/BSC 1st Article Tests

- -simultaneously at LHO (HAM) and at Hytec (BSC)
- -April-August '98

#### >>LHO 2k detector:

- —HAMs----90-95% complete (all four chambers have complete Isolation stacks installed)
- BSCs----All but one chamber in the corner station are complete;
  chamber at each mid station remains
  - -Sept.'98-August '99

#### >>LLO 4k detector

- -currently in the middle of installation for HAMs
- First BSC slated for late May/early June
- -Feb.-Nov. '99

#### >>LHO 4k detector

-June-Dec. '99





**BSC** Actuation Stack



**HAM 1st Article Test** 



### Progress/status

- >>Weekly teleconferences
- >>problems & solutions
- —fasteners (galling, tight holes, etc. all due to extre