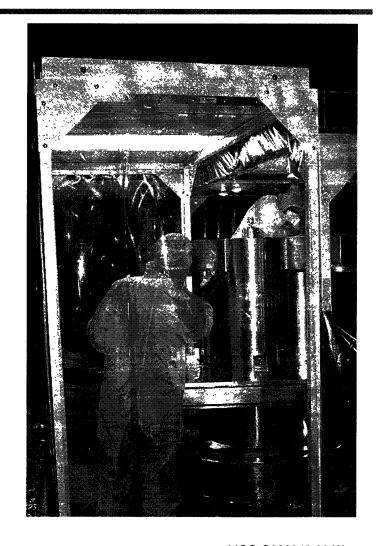

# HAM & BSC VACUUM CHAMBERS

DAMPED COIL SPRINGS & BSC SEISMIC ISOLATION STACK

#### >>LHO 4k detector

-June-Dec. '99

**BSC** Actuation Stack

**HAM 1st Article Test** 