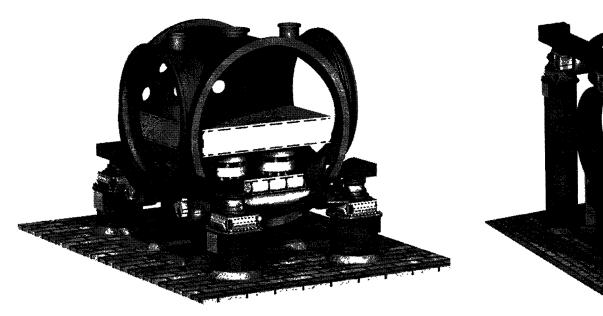

# HAM & BSC VACUUM CHAMBERS

DAMPED COIL SPRINGS & BSC SEISMIC ISOLATION STACK

#### >>LHO 4k detector

-June-Dec. '99

**BSC** Actuation Stack

**HAM 1st Article Test** 