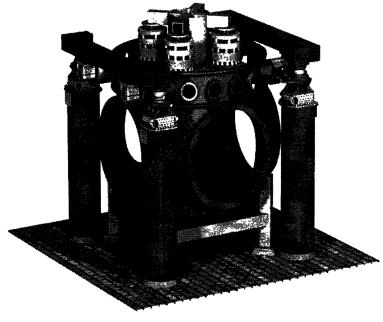

# HAM & BSC VACUUM CHAMBERS

DAMPED COIL SPRINGS & BSC SEISMIC ISOLATION STACK

#### >>LHO 4k detector

-June-Dec. '99

**BSC** Actuation Stack

**HAM 1st Article Test** 