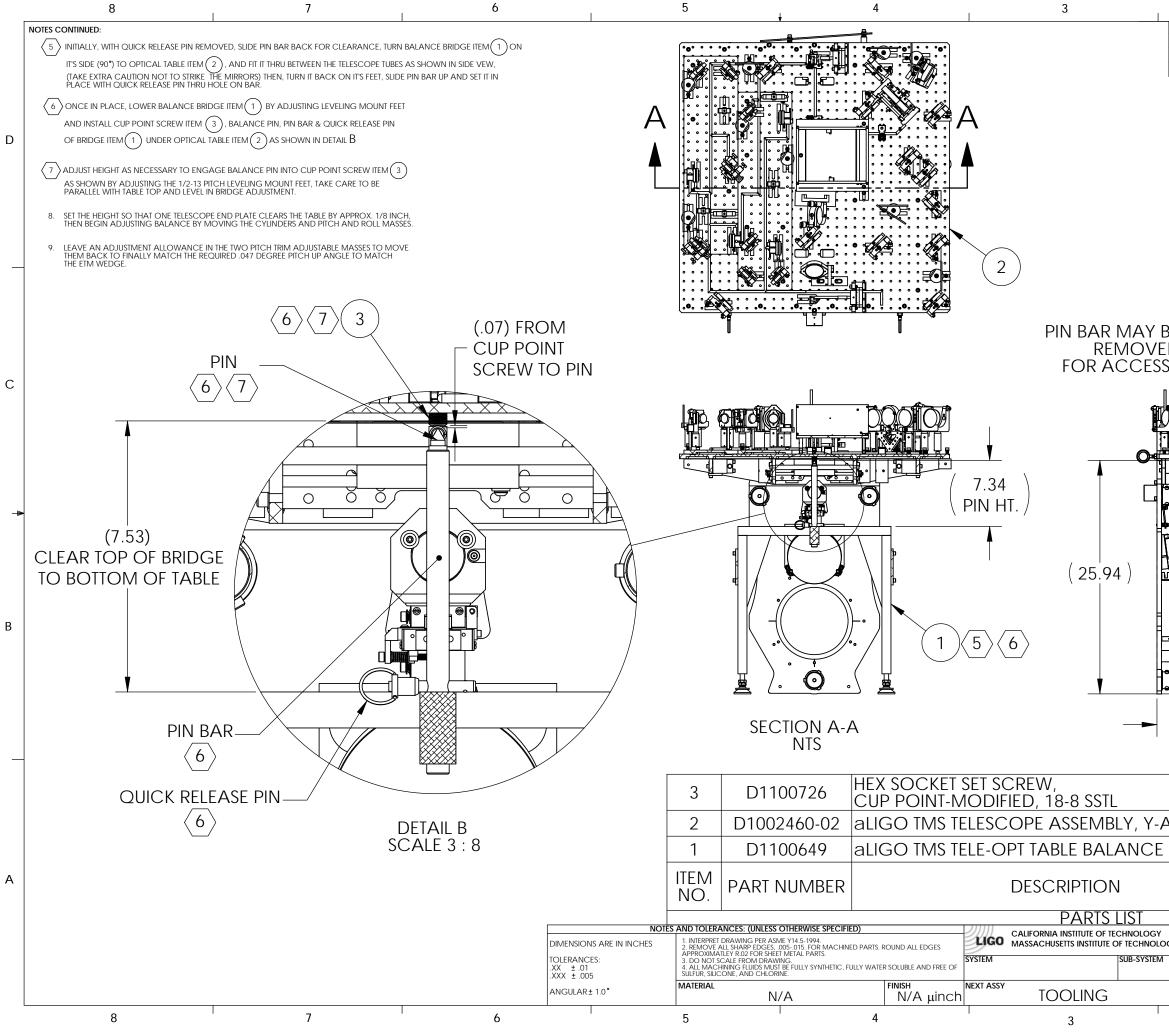

|                                                              |     | 2      | 1          |     | 1       |          |        |
|--------------------------------------------------------------|-----|--------|------------|-----|---------|----------|--------|
|                                                              | REV |        | DCN #      |     | DRAWING | G TREE # | ]      |
|                                                              | v1  |        | E1100355-\ | /1  | -       |          | -      |
|                                                              | -   | -      | -          |     | -       |          |        |
|                                                              |     |        |            |     |         | F        | D<br>C |
|