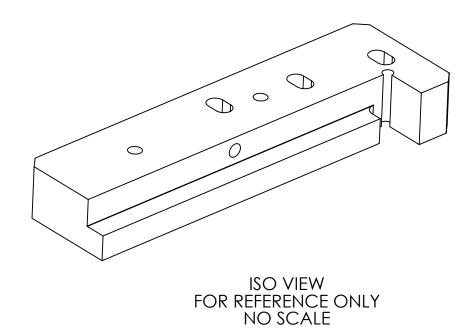

A                                                                                |                        | finish<br>63 | µinch | NEXT ASSY     | D1003374               |      |
|                                                    | 5 | <u> </u>                                                                                             | 4                      | 1            |       | 1             | 3                      |      |

|      | 2           | 1           |                |  |  |
|------|-------------|-------------|----------------|--|--|
| REV. | DATE        | DCN #       | DRAWING TREE # |  |  |
| v1   | 10 JUL 2012 | -           |                |  |  |
| v2   | 15 APR 2013 | E1100312-v1 |                |  |  |
| -    | -           | -           |                |  |  |



G

Е

D



SECTION A-A SCALE 2 : 1