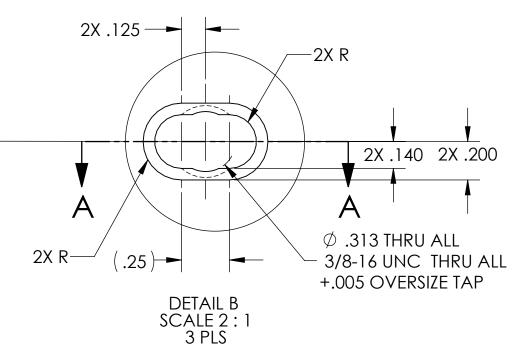

|                        | finish<br>63 | µinch | NEXT ASSY     | D1003374               |      |
|                                                    | 5 | <u> </u>                                                                                             | 4                      | 1            |       | 1             | 3                      |      |

|      | 2           | 1           |                |  |  |
|------|-------------|-------------|----------------|--|--|
| REV. | DATE        | DCN #       | DRAWING TREE # |  |  |
| v1   | 10 JUL 2012 | -           |                |  |  |
| v2   | 15 APR 2013 | E1100312-v1 |                |  |  |
| -    | -           | -           |                |  |  |



G

Е

D



SECTION A-A SCALE 2 : 1