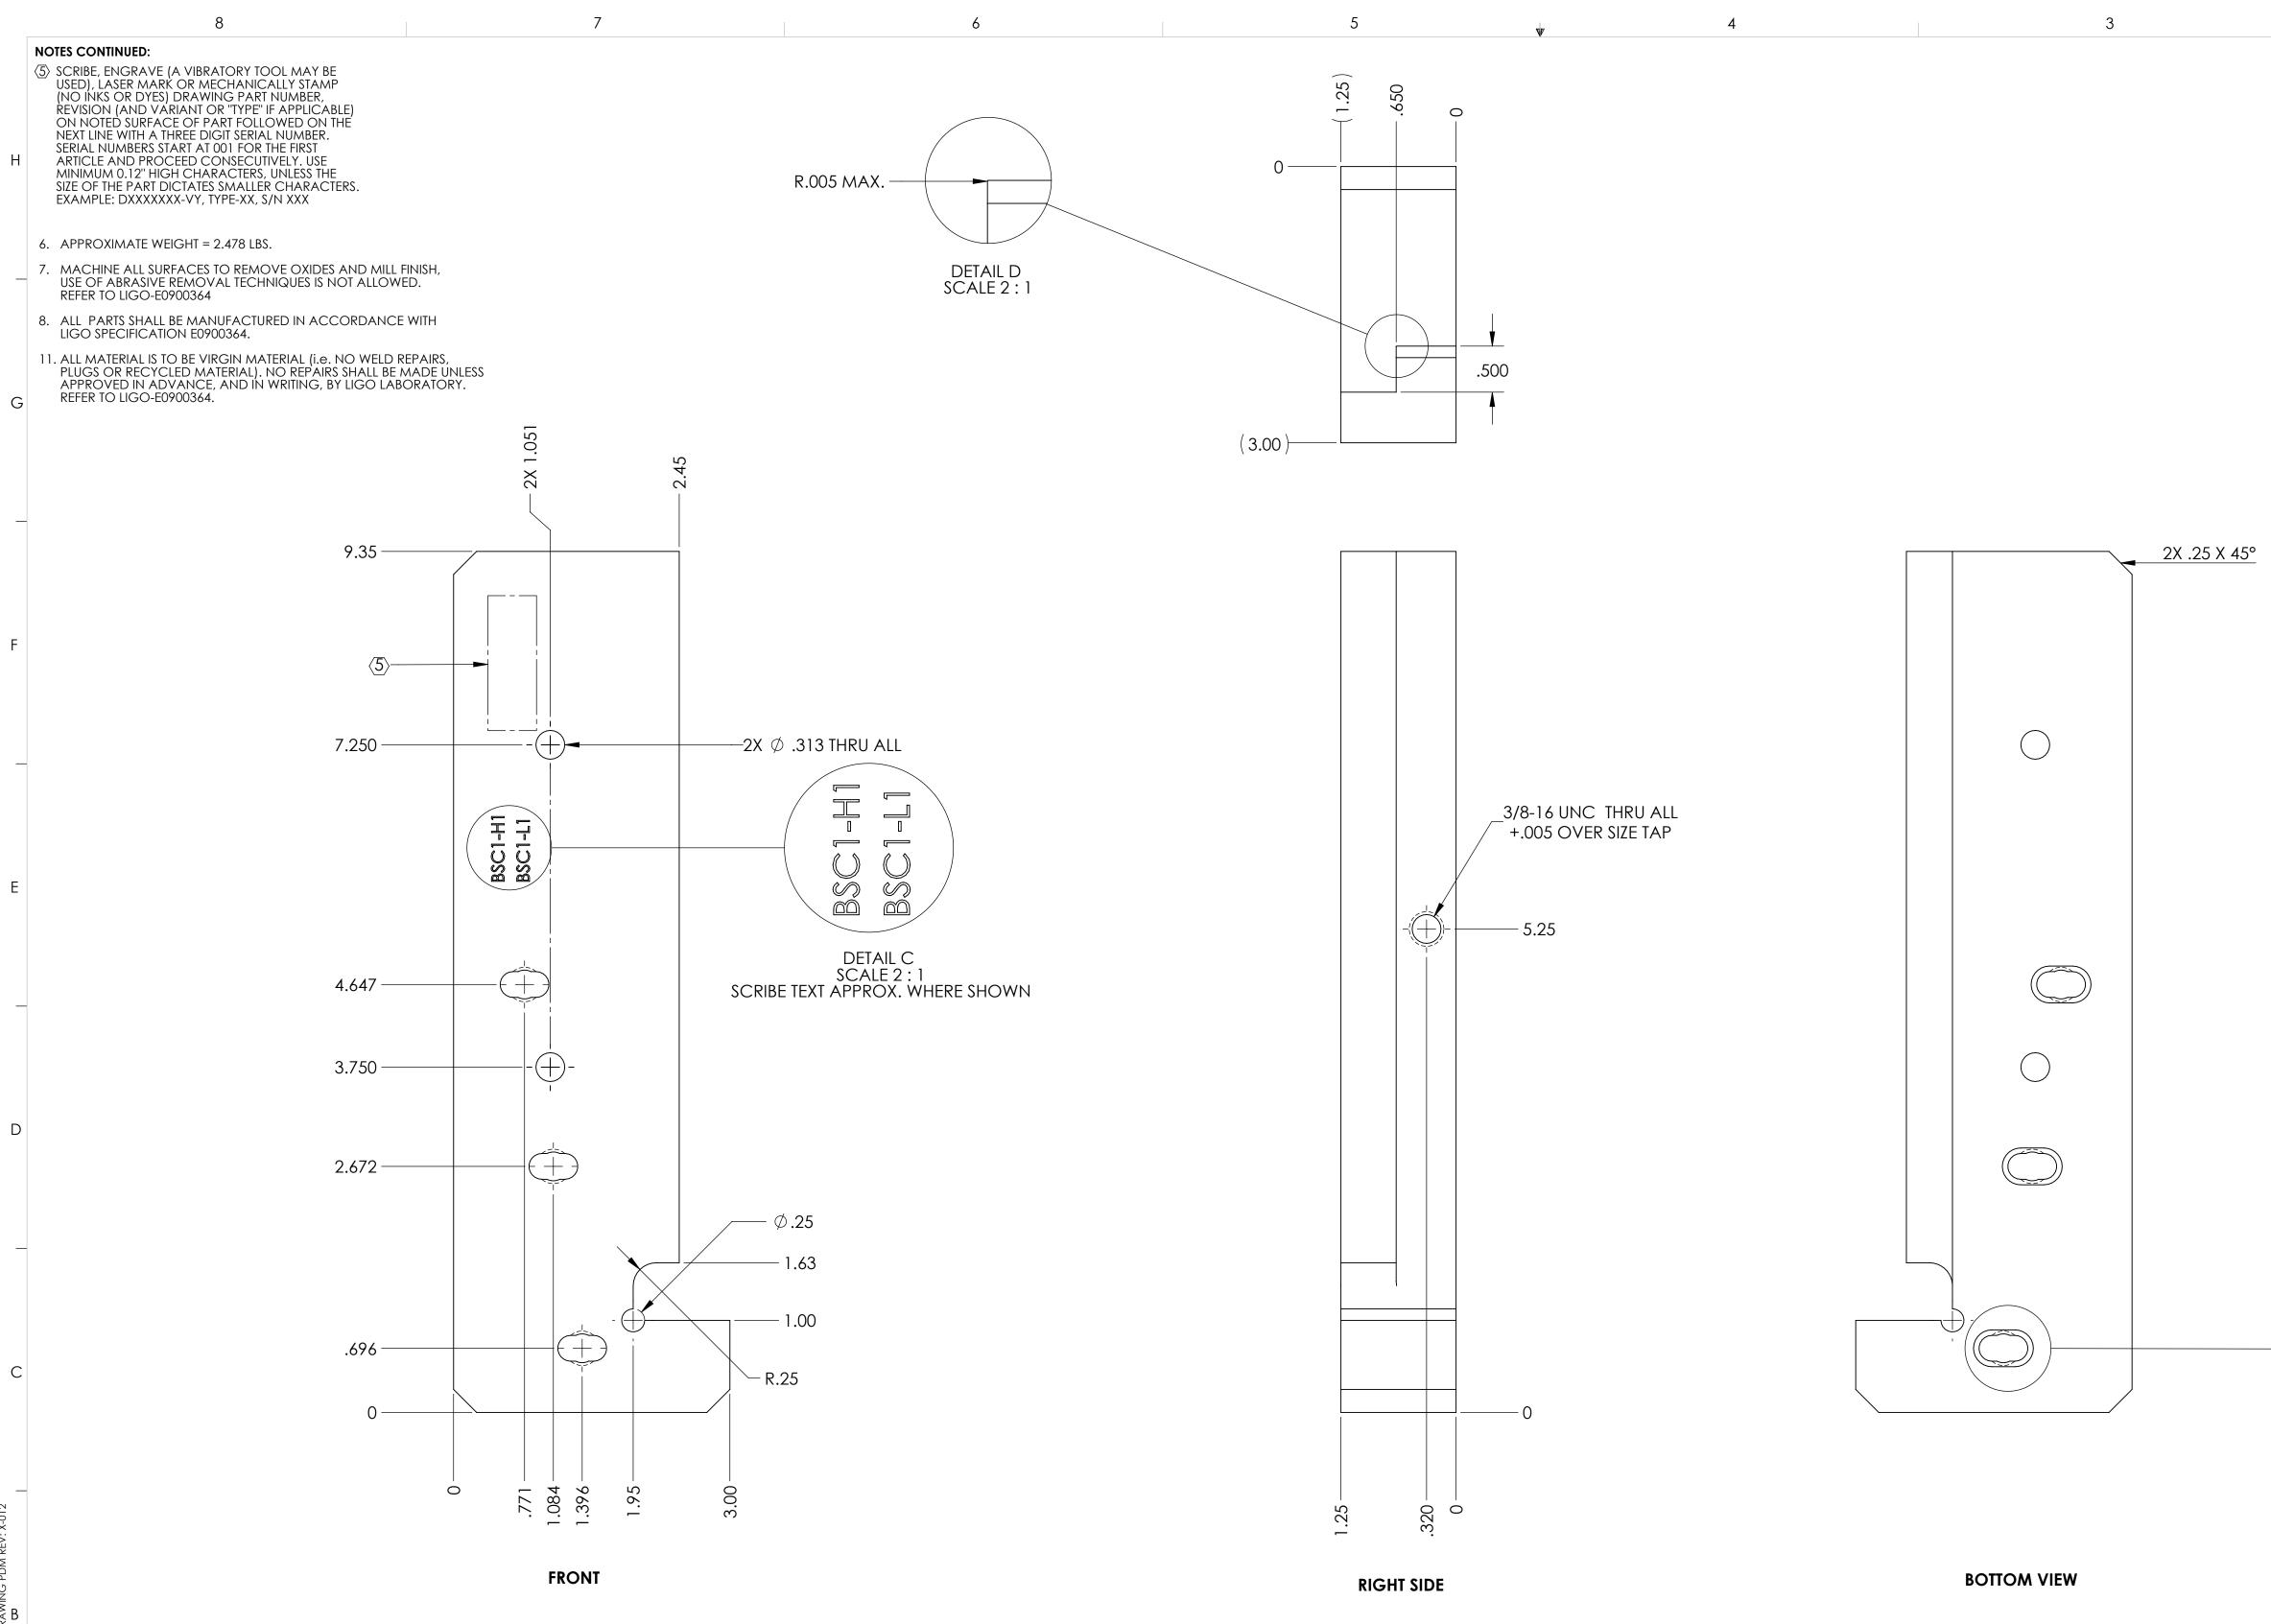

6

3ge Zero Guide Block-BSC 1, PART PDM REV: X-025, DRAWING

| NOTES AND TOLERANCES: (UNLESS OTHERWISE SPECIFIED) |   |                                                                                                      |                        |              |       | 211111 c      | ALIFORNIA INSTITUTE OF | TECL |
|----------------------------------------------------|---|------------------------------------------------------------------------------------------------------|------------------------|--------------|-------|---------------|------------------------|------|
| DIMENSIONS ARE IN INCHES                           |   | 1. INTERPRET DRAWING PER ASME Y<br>2. REMOVE ALL SHARP EDGES, .005-                                  |                        |              |       |