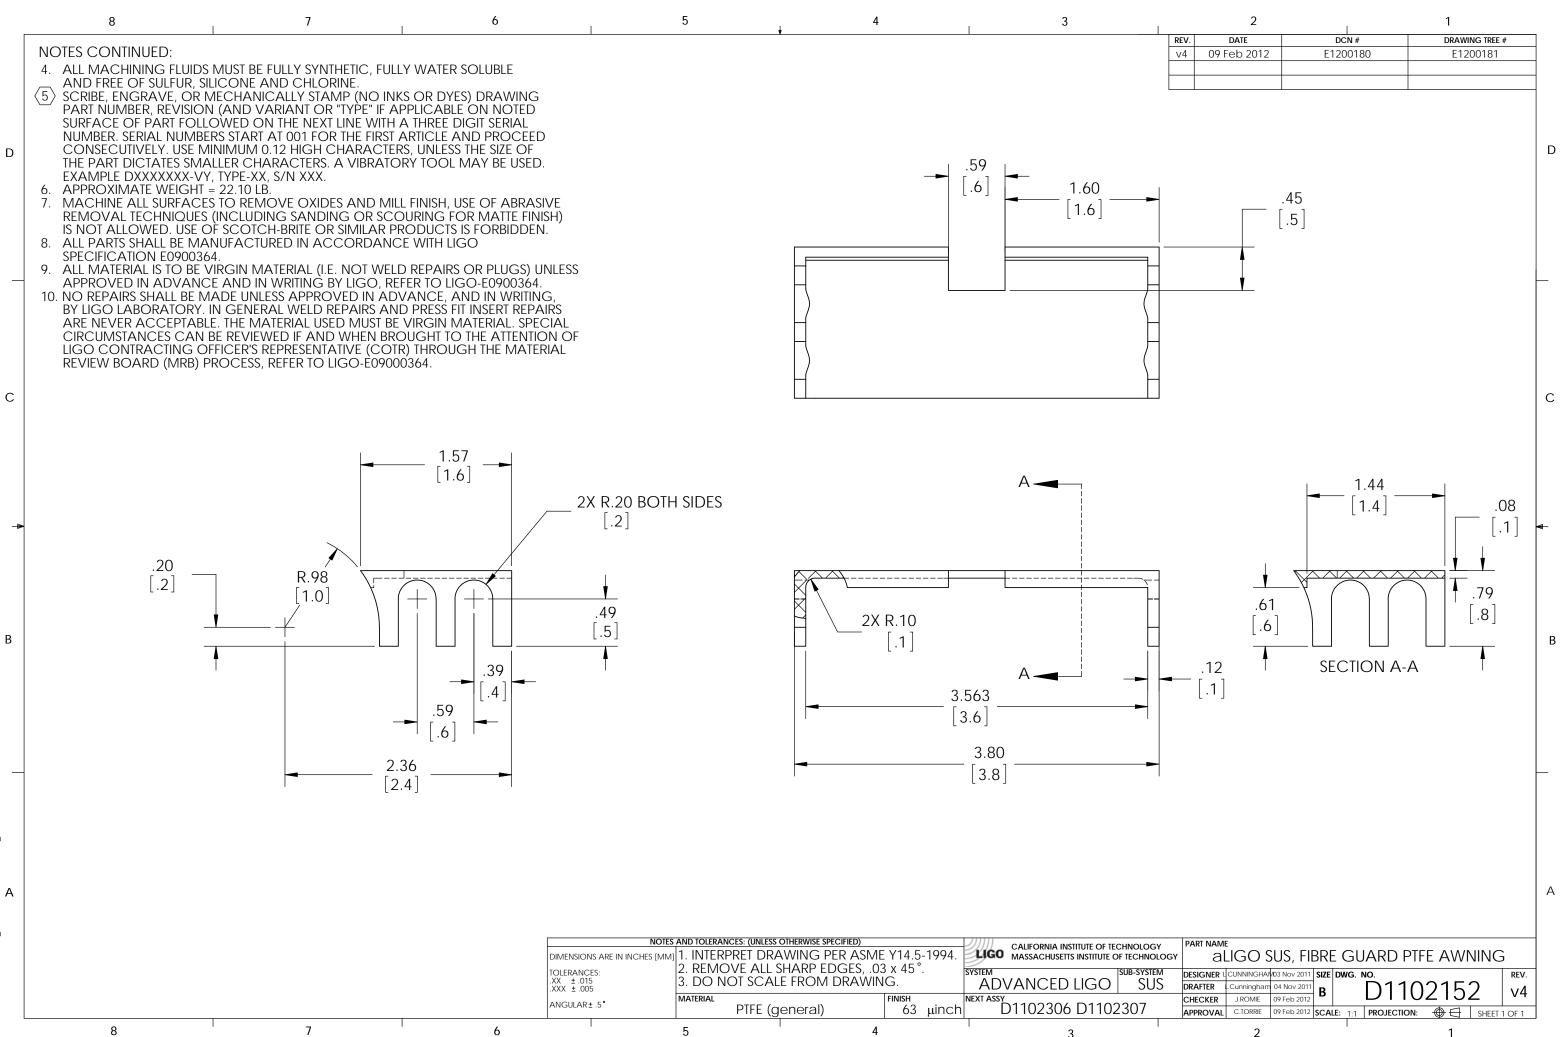

PART PDM REV: X-002, DRAWING PDM REV: X-001

\_awning,

\_guard\_PTFE\_&

D1102152\_fibre

| NOTES AND TOLERANCES: (UNLESS OTHERWISE SPECIFIED) |                               |                               |                              | ECHNOLOGY     |
|----------------------------------------------------|-------------------------------|-------------------------------|------------------------------|---------------|
|                                                    | 1. INTERPRET DRAWING PER ASMI |                               | LIGO MASSACHUSETTS INSTITUTE | OF TECHNOLOGY |
|                                                    | 2. REMOVE ALL SHARP EDGES, .0 |                               | SYSTEM                       | SUB-SYSTEM    |
| .XX ± .015<br>.XXX ± .005                          | 3. DO NOT SCALE FROM DRAWIN   | NG.                           | ADVANCED LIGO                | SUS           |
| ANGULAR± .5°                                       | MATERIAL<br>PTFE (general)    | <sup>ғімізн</sup><br>63 µinch | NEXT ASSY<br>D1102306 D110   | 2307          |
|                                                    | 5 4                           |                               | 2                            | '             |