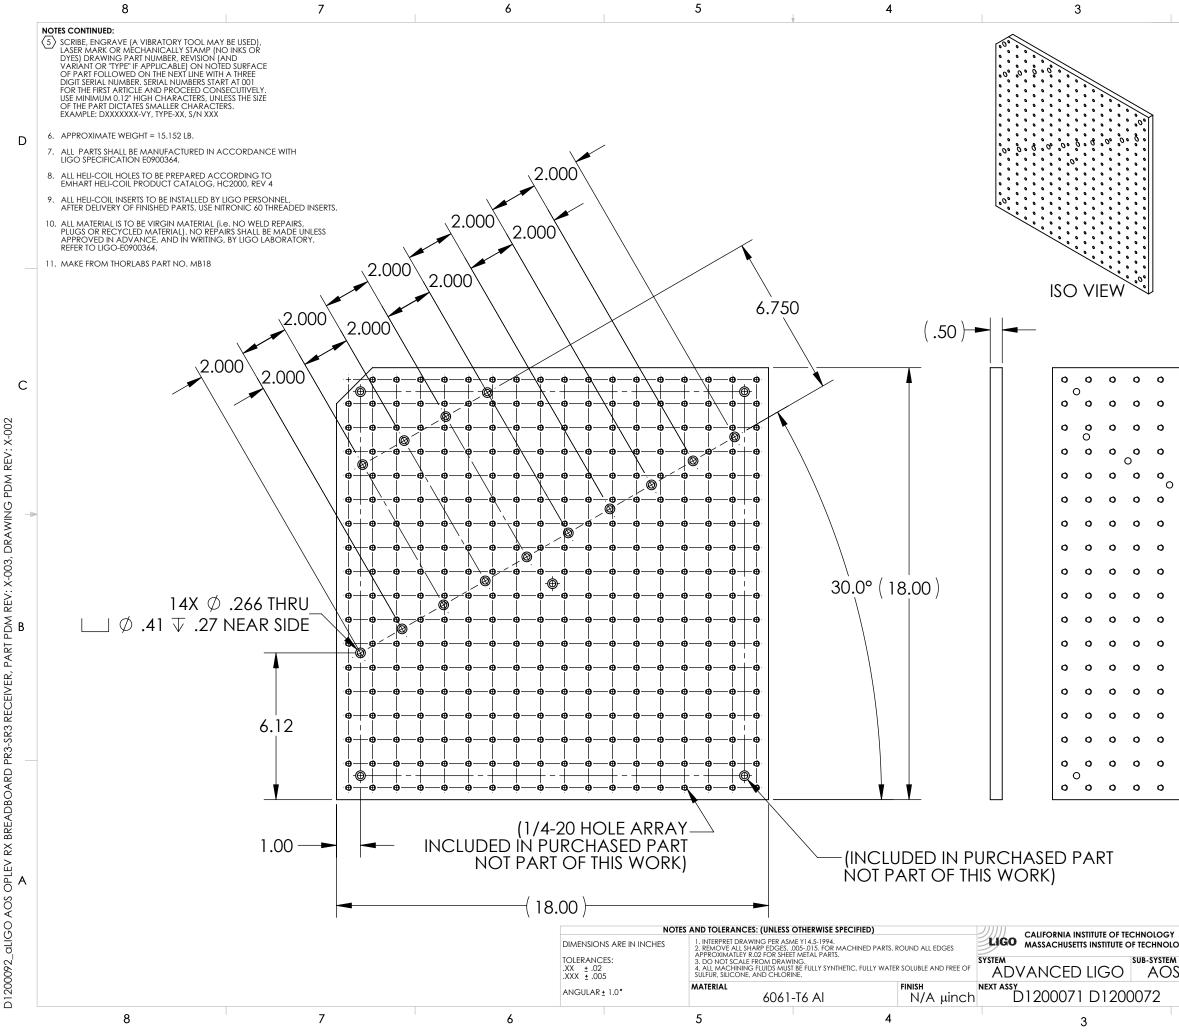

X-002

REV:

PDM

DRAWING

X-003,

REV:

PART

PR3-SR3 RECEIVER,

BREADBOARD

RX

AOS

allGO

D1200092

|         |    |                                  |             |   | 2                      | !        | 1                       |               |            |                |     |                | 1        |        |       |              |   |
|---------|----|----------------------------------|-------------|---|------------------------|----------|-------------------------|---------------|------------|----------------|-----|----------------|----------|--------|-------|--------------|---|
|         |    | ev. date<br>1 19 JAN 2012        |             |   |                        |          | dcn #<br>E1200060       |               |            |                |     | DRAWING TREE # |          |        |       |              |   |
|         |    | /1 19 JAN 2012<br>/2 20 MAY 2012 |             |   |                        |          | E1200060<br>E1200405-x0 |               |            |                |     | _              |          |        |       |              |   |
|         | -  |                                  |             |   |                        |          |                         | -             |            |                |     |                | -        |        |       |              |   |
|         |    |                                  |             |   |                        |          |                         |               |            |                |     |                |          |        |       |              |   |
|         |    |                                  |             |   |                        |          |                         |               |            |                |     |                |          |        |       |              |   |
|         |    |                                  |             |   |                        |          |                         |               |            |                |     |                |          |        |       |              | _ |
|         |    |                                  |             |   |                        |          |                         |               |            |                |     |                |          |        |       |              | D |
|         |    |                                  |             |   |                        |          |                         |               |            |                |     |                |          |        |       |              |   |
|         |    |                                  |             |   |                        |          |                         |               |            |                |     |                |          |        |       |              |   |
|         |    |                                  |             |   |                        |          |                         |               |            |                |     |                |          |        |       |              |   |
|         |    |                                  |             |   |                        |          |                         |               |            |                |     |                |          |        |       |              |   |
|         |    |                                  |             |   |                        |          |                         |               |            |                |     |                |          |        |       |              |   |
|         |    |                                  |             |   |                        |          |                         |               |            |                |     |                |          |        |       |              |   |
|         |    |                                  |             |   |                        |          |                         |               |            |                |     |                |          |        |       |              |   |
|         |    |                                  |             |   |                        |          |                         |               |            |                |     |                |          |        |       |              |   |
|         |    |                                  |             |   |                        |          |                         |               |            | 1              | .50 | ) —            |          |        |       | _            |   |
|         |    |                                  |             |   |                        |          |                         |               |            |                |     |                |          |        |       |              |   |
|         |    |                                  |             |   |                        |          |                         |               |            |                |     |                |          |        |       |              |   |
|         |    |                                  |             |   |                        |          |                         |               |            |                |     |                |          |        |       |              |   |
|         | 0  | ¢                                | )           | 0 | 0                      | 0        | 0                       | <b>o</b><br>0 | 0          | 0              | 0   | 0              | o`<br>(  | $\sim$ |       | <b>f</b>     | С |
|         | 0  | ¢                                | >           | 0 | 0                      | 0        | 0                       | 0             | 0          | 0              | 0   | 0              | 0        | 6      |       | ∮<br>45°     |   |
|         | 0  | ¢                                | <b>`</b>    | 0 | 0                      | 0        | 0                       | 0             | 0          | 0<br>0         | 0   | 0              | 0        | 0      |       | /            |   |
|         |    |                                  |             |   |                        |          |                         |               |            |                |     | 0              |          |        |       | $\mathbf{i}$ |   |
|         | 0  | ¢                                | )           | 0 | 0                      | 0        | 0                       | 0             | 0          | 0              | 0   | 0              | <b>°</b> | 0      |       |              |   |
|         | 0  | ¢                                | >           | 0 | 0                      | 0        | 0                       | 0             | 0          | 0              | 0   | 0              | 0        | o      |       |              |   |
| ,       | 0  | c                                | <b>,</b>    | 0 | 0                      | 0        | 0                       | 0             | 0          | 0              | 0   | 0              | 0        | 0      |       |              |   |
|         |    |                                  | С           |   |                        |          |                         |               |            |                |     |                |          |        |       |              | - |
|         | 0  | ¢                                | )           | 0 | <b>°</b> 0             | 0        | 0                       | 0             | 0          | 0              | 0   | 0              | 0        | 0      |       |              |   |
|         | 0  | ¢                                | >           | 0 | 0                      | 0        | 0                       | 0             | 0          | 0              | 0   | 0              | 0        | 0      |       |              |   |
|         | 0  | ¢                                | >           | 0 | 0                      | 0        | 0                       | 0             | 0          | 0              | 0   | 0              | 0        | 0      |       |              |   |
|         | 0  | ¢                                | `           | 0 | 0                      | )<br>0   | 0                       | 0<br>0        | 0          | 0              | 0   | 0              | 0        | 0      |       |              |   |
|         | Ŷ  | ~                                |             | Č | Ŷ                      | Ŷ        | Ŷ                       | Ŭ             | Ŷ          | <b>0</b> 0     | Ŷ   | Ŷ              | Ŷ        | Ŷ      |       |              |   |
|         | 0  | ¢                                | )           | 0 | 0                      | 0        | 0                       | 0             | 0          | 0              | 0   | <b>°</b>       | 0        | 0      |       |              | В |
|         | 0  | ¢                                | >           | 0 | 0                      | 0        | 0                       | 0             | 0          | 0              | 0   | 0              | ۰ (      | 0      |       |              |   |
|         | 0  | ¢                                | )           | 0 | 0                      | 0        | 0                       | 0             | 0          | 0              | 0   | 0              | 0        | 0      |       |              |   |
|         | ~  |                                  |             | ~ | ~                      | ~        | ~                       | ~             | ~          | ~              | ~   | ~              | ~        | ~      |       |              |   |
|         | 0  | ¢                                | ,           | 0 | 0                      | 0        | 0                       | 0             | 0          | 0              | 0   | 0              | 0        | 0      |       |              |   |
|         | 0  | ¢                                | )           | 0 | 0                      | 0        | 0                       | 0             | 0          | 0              | 0   | 0              | 0        | 0      |       |              |   |
|         | 0  | ¢                                | >           | 0 | 0                      | 0        | 0                       | 0             | 0          | 0              | 0   | 0              | 0        | 0      |       |              |   |
|         | 0  | c                                | <b>)</b>    | 0 | 0                      | 0        | 0                       | 0             | 0          | 0              | 0   | 0              | 0        | 0      |       |              |   |
|         |    |                                  |             |   |                        |          |                         |               |            |                |     |                | C        | )      |       |              |   |
|         | 0  | <u></u>                          | )           | 0 | 0                      | 0        | 0                       | 0             | 0          | 0              | 0   | 0              | 0        | 0      |       |              |   |
|         |    |                                  |             |   |                        |          |                         |               |            |                |     |                |          |        |       |              |   |
|         |    |                                  |             |   |                        |          |                         |               |            |                |     |                |          |        |       |              |   |
|         |    |                                  |             |   |                        |          |                         |               |            |                |     |                |          |        |       |              |   |
|         |    |                                  |             |   |                        |          |                         |               |            |                |     |                |          |        |       |              |   |
|         |    |                                  |             |   |                        |          |                         |               |            |                |     |                |          |        |       |              | A |
|         |    |                                  |             |   |                        |          |                         |               |            |                |     |                |          |        |       |              |   |
|         |    | -                                |             |   |                        |          |                         |               |            |                |     |                |          |        |       |              |   |
| Y<br>LO | GY | PA                               | RT NA       |   |                        | <b>-</b> | AL                      | IGC           | <u>)</u> A | ŌŽ             | OF  | LE/            | /        |        |       |              |   |
| M       |    | DES                              | IGNE        | R | <b>X B</b><br>J. TERRA | KE/      | ADE                     |               |            | ) PR<br>5. NO. | 3-S | K3             | KFC      | EIV    | 'ER   | REV.         |   |
| S       | )  | DR/                              | <b>FTER</b> |   | J. TERRA               | ZAS 17   | JAN 20                  |               |            | Γ              | )1' | 20             | $\cap$   | )9'    | 2     | v2           |   |
|         |    |                                  | ROV         | - | E. JAM                 |          |                         |               | LE: 1:     | -<br>рі        |     |                |          |        | SHEFT | 1 OF 1       |   |
|         |    | a f                              |             |   |                        |          |                         | 304           | 1:         | .4 Г           |     |                | ¥.       | 1      | JHEEL |              |   |