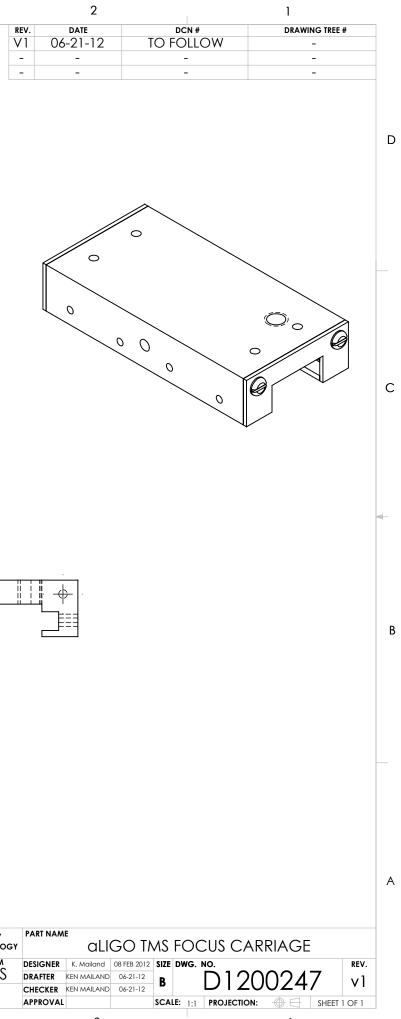

br>AOS |
| ANGULAR ± 1.0°                          |        | MATERIAL 6061-Te                                                                                                                    | 6 Al               | <sup>ғімізн</sup><br>N/A µinch | NEXT ASSY     | D1200246                                                                    |                   |
|                                         |        | 5                                                                                                                                   | 4                  |                                |               | 3                                                                           |                   |

D1200247 aLIGO TMS Focus Carriage, PART PDM REV: X-003, DRAWING PDM REV: X-004