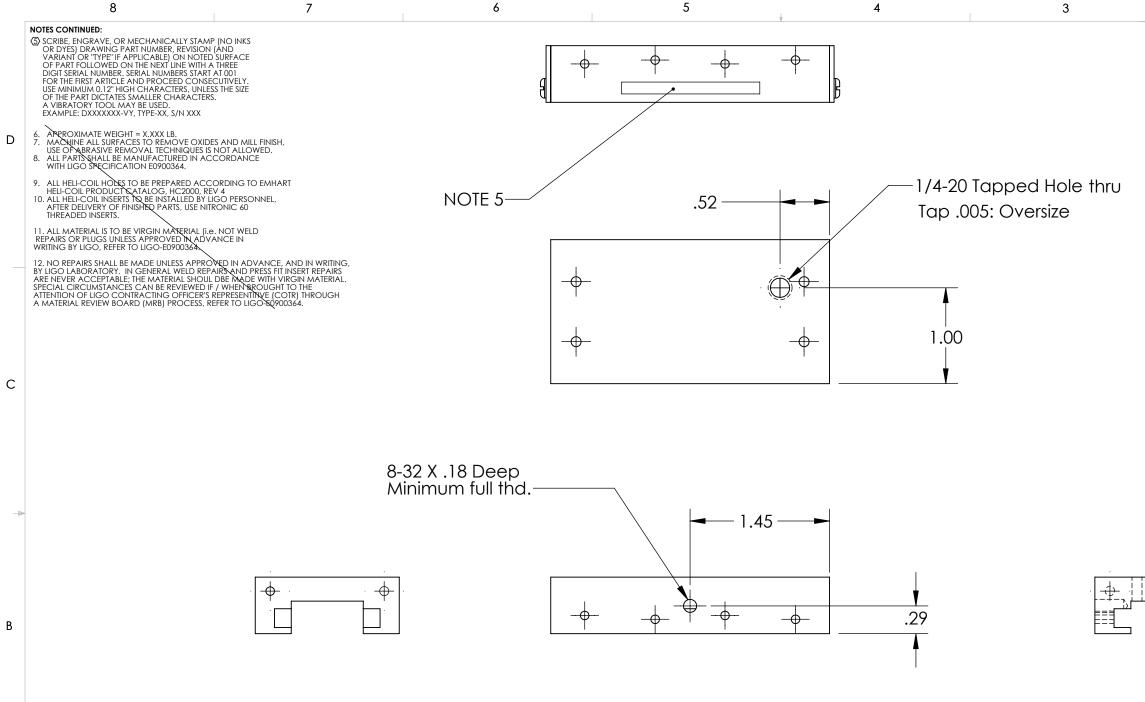

|                                         | NOTES  | AND TOLERANCES: (UNLESS OT                                                                                                          | HERWISE SPECIFIED) |                                | 2000          |                                                                             | CUNOLOGY          |
|-----------------------------------------|--------|-------------------------------------------------------------------------------------------------------------------------------------|--------------------|--------------------------------|---------------|-----------------------------------------------------------------------------|-------------------|
| DIMENSIONS ARE IN I                     | INCHES | 1. INTERPRET DRAWING PER AS<br>2.