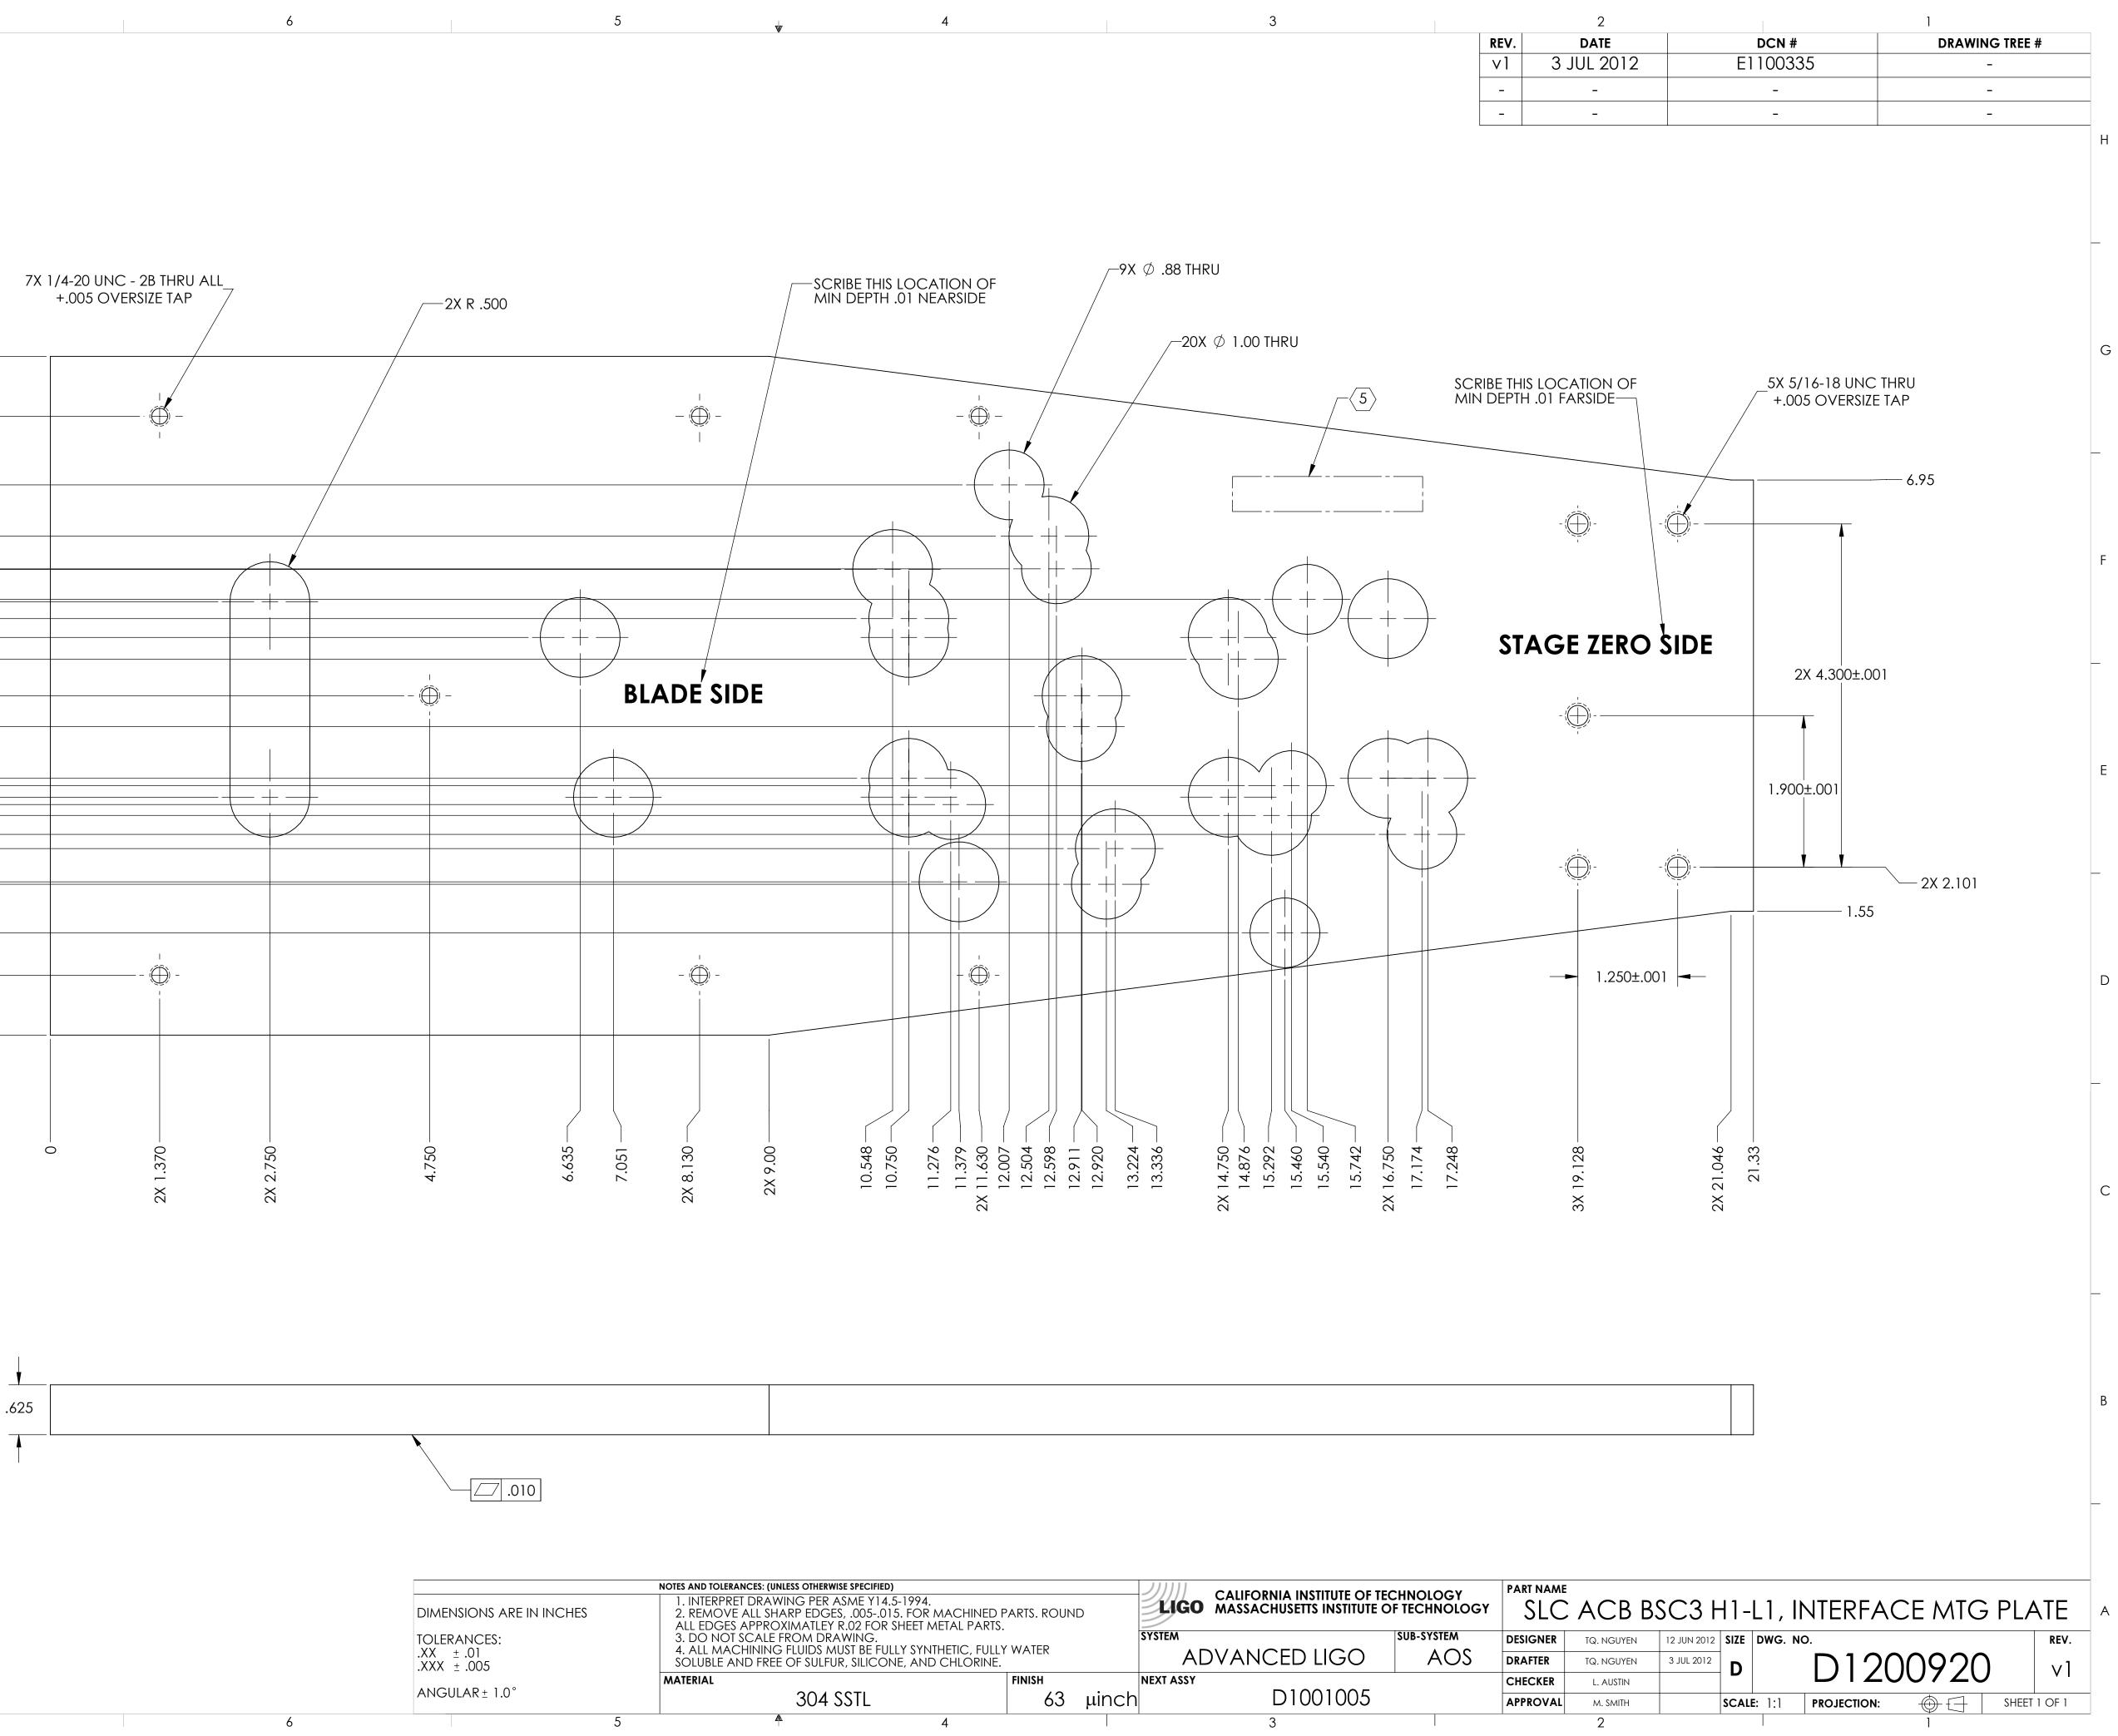

|   | NOTES CONTINUED:                                                                                                                          |                         |                           |
|---|-------------------------------------------------------------------------------------------------------------------------------------------|-------------------------|---------------------------|
|   | (5) SCRIBE, ENGRAVE (A VIBRATORY TOOL MAY BE                                                                                              |                         |                           |
|   | USED), LASER MARK OR MECHANICALLY STAMP<br>(NO INKS OR DYES) DRAWING PART NUMBER,                                                         |                         |                           |
|   | REVISION (AND VARIANT OR "TYPE" IF APPLICABLE)                                                                                            |                         |                           |
|   | REVISION (AND VARIANT OR "TYPE" IF APPLICABLE)<br>ON NOTED SURFACE OF PART FOLLOWED ON THE<br>NEXT LINE WITH A THREE DIGIT SERIAL NUMBER. |                         |                           |
|   | NEXT LINE WITH A THREE DIGIT SERIAL NUMBER.                                                                                               |                         |                           |
| ł | SERIAL NUMBERS START AT 001 FOR THE FIRST                                                                                                 |                         |                           |
| 1 | ARTICLE AND PROCEED CONSECUTIVELY. USE<br>MINIMUM 0.12" HIGH CHARACTERS, UNLESS THE                                                       |                         |                           |
|   | SIZE OF THE PART DICTATES SMALLER CHARACTERS.                                                                                             |                         |                           |
|   | EXAMPLE: DXXXXXX-VY, TYPE-XX, S/N XXX                                                                                                     |                         |                           |
|   |                                                                                                                                           |                         |                           |
|   | 6. APPROXIMATE WEIGHT = 26.25 LBS.                                                                                                        |                         |                           |
| _ | 7. MACHINE ALL SURFACES TO REMOVE OXIDES AND MILL FINISH,<br>USE OF ABRASIVE REMOVAL TECHNIQUES IS NOT ALLOWED.                           |                         |                           |
|   | REFER TO LIGO-E0900364                                                                                                                    |                         |                           |
|   | 8. ALL PARTS SHALL BE MANUFACTURED IN ACCORDANCE WITH                                                                                     |                         |                           |
|   | LIGO SPECIFICATION E0900364.                                                                                                              | / /                     | (1/4-20 UNC - 28 THRU ALL |
|   |                                                                                                                                           |                         | +.005 OVERSIZE TAP        |
|   | 11. ALL MATERIAL IS TO BE VIRGIN MATERIAL (i.e. NO WELD REPAIRS,<br>PLUGS OR RECYCLED MATERIAL). NO REPAIRS SHALL BE MADE UI              |                         |                           |
|   | APPROVED IN ADVANCE, AND IN WRITING, BY LIGO LABORATOR                                                                                    | RY.                     |                           |
| ; | REFER TO LIGO-E0900364.                                                                                                                   |                         | /                         |
|   |                                                                                                                                           | 8.50 ———                |                           |
|   |                                                                                                                                           |                         |                           |
|   |                                                                                                                                           |                         |                           |
|   |                                                                                                                                           | 0) ( 7 7 5 0            |                           |
|   |                                                                                                                                           | 3X 7.750 ———            |                           |
|   |                                                                                                                                           |                         | I                         |
| _ |                                                                                                                                           |                         |                           |
|   |                                                                                                                                           |                         |                           |
|   |                                                                                                                                           | 6.891                   |                           |
|   |                                                                                                                                           |                         |                           |
|   |                                                                                                                                           | 6.248 —                 |                           |
|   |                                                                                                                                           | 5.839 —                 |                           |
|   |                                                                                                                                           |                         |                           |
|   |                                                                                                                                           | 5.832                   |                           |
|   |                                                                                                                                           | 5.457 —                 | /                         |
|   |                                                                                                                                           | 5.428                   | +                         |
|   |                                                                                                                                           | 2X 5.216                |                           |
|   |                                                                                                                                           | 3X 4.980                |                           |
|   |                                                                                                                                           |                         |                           |
|   |                                                                                                                                           | 4.707 —                 |                           |
|   |                                                                                                                                           |                         |                           |
|   |                                                                                                                                           | 2X 4.250 —              |                           |
|   |                                                                                                                                           | 3.864                   |                           |
|   |                                                                                                                                           | 3X 3.216 —              |                           |
|   |                                                                                                                                           |                         |                           |
|   |                                                                                                                                           | 3.124                   |                           |
|   |                                                                                                                                           | 4X 2.980                |                           |
|   |                                                                                                                                           | 2.887                   |                           |
|   |                                                                                                                                           | 2.751                   |                           |
|   |                                                                                                                                           |                         |                           |
|   |                                                                                                                                           | 2.514                   |                           |
|   |                                                                                                                                           |                         |                           |
|   |                                                                                                                                           | 2.335 —                 |                           |
| _ |                                                                                                                                           | 2.335 —<br>2X 1.920 — / |                           |

1.281 -

3X .750 -

D