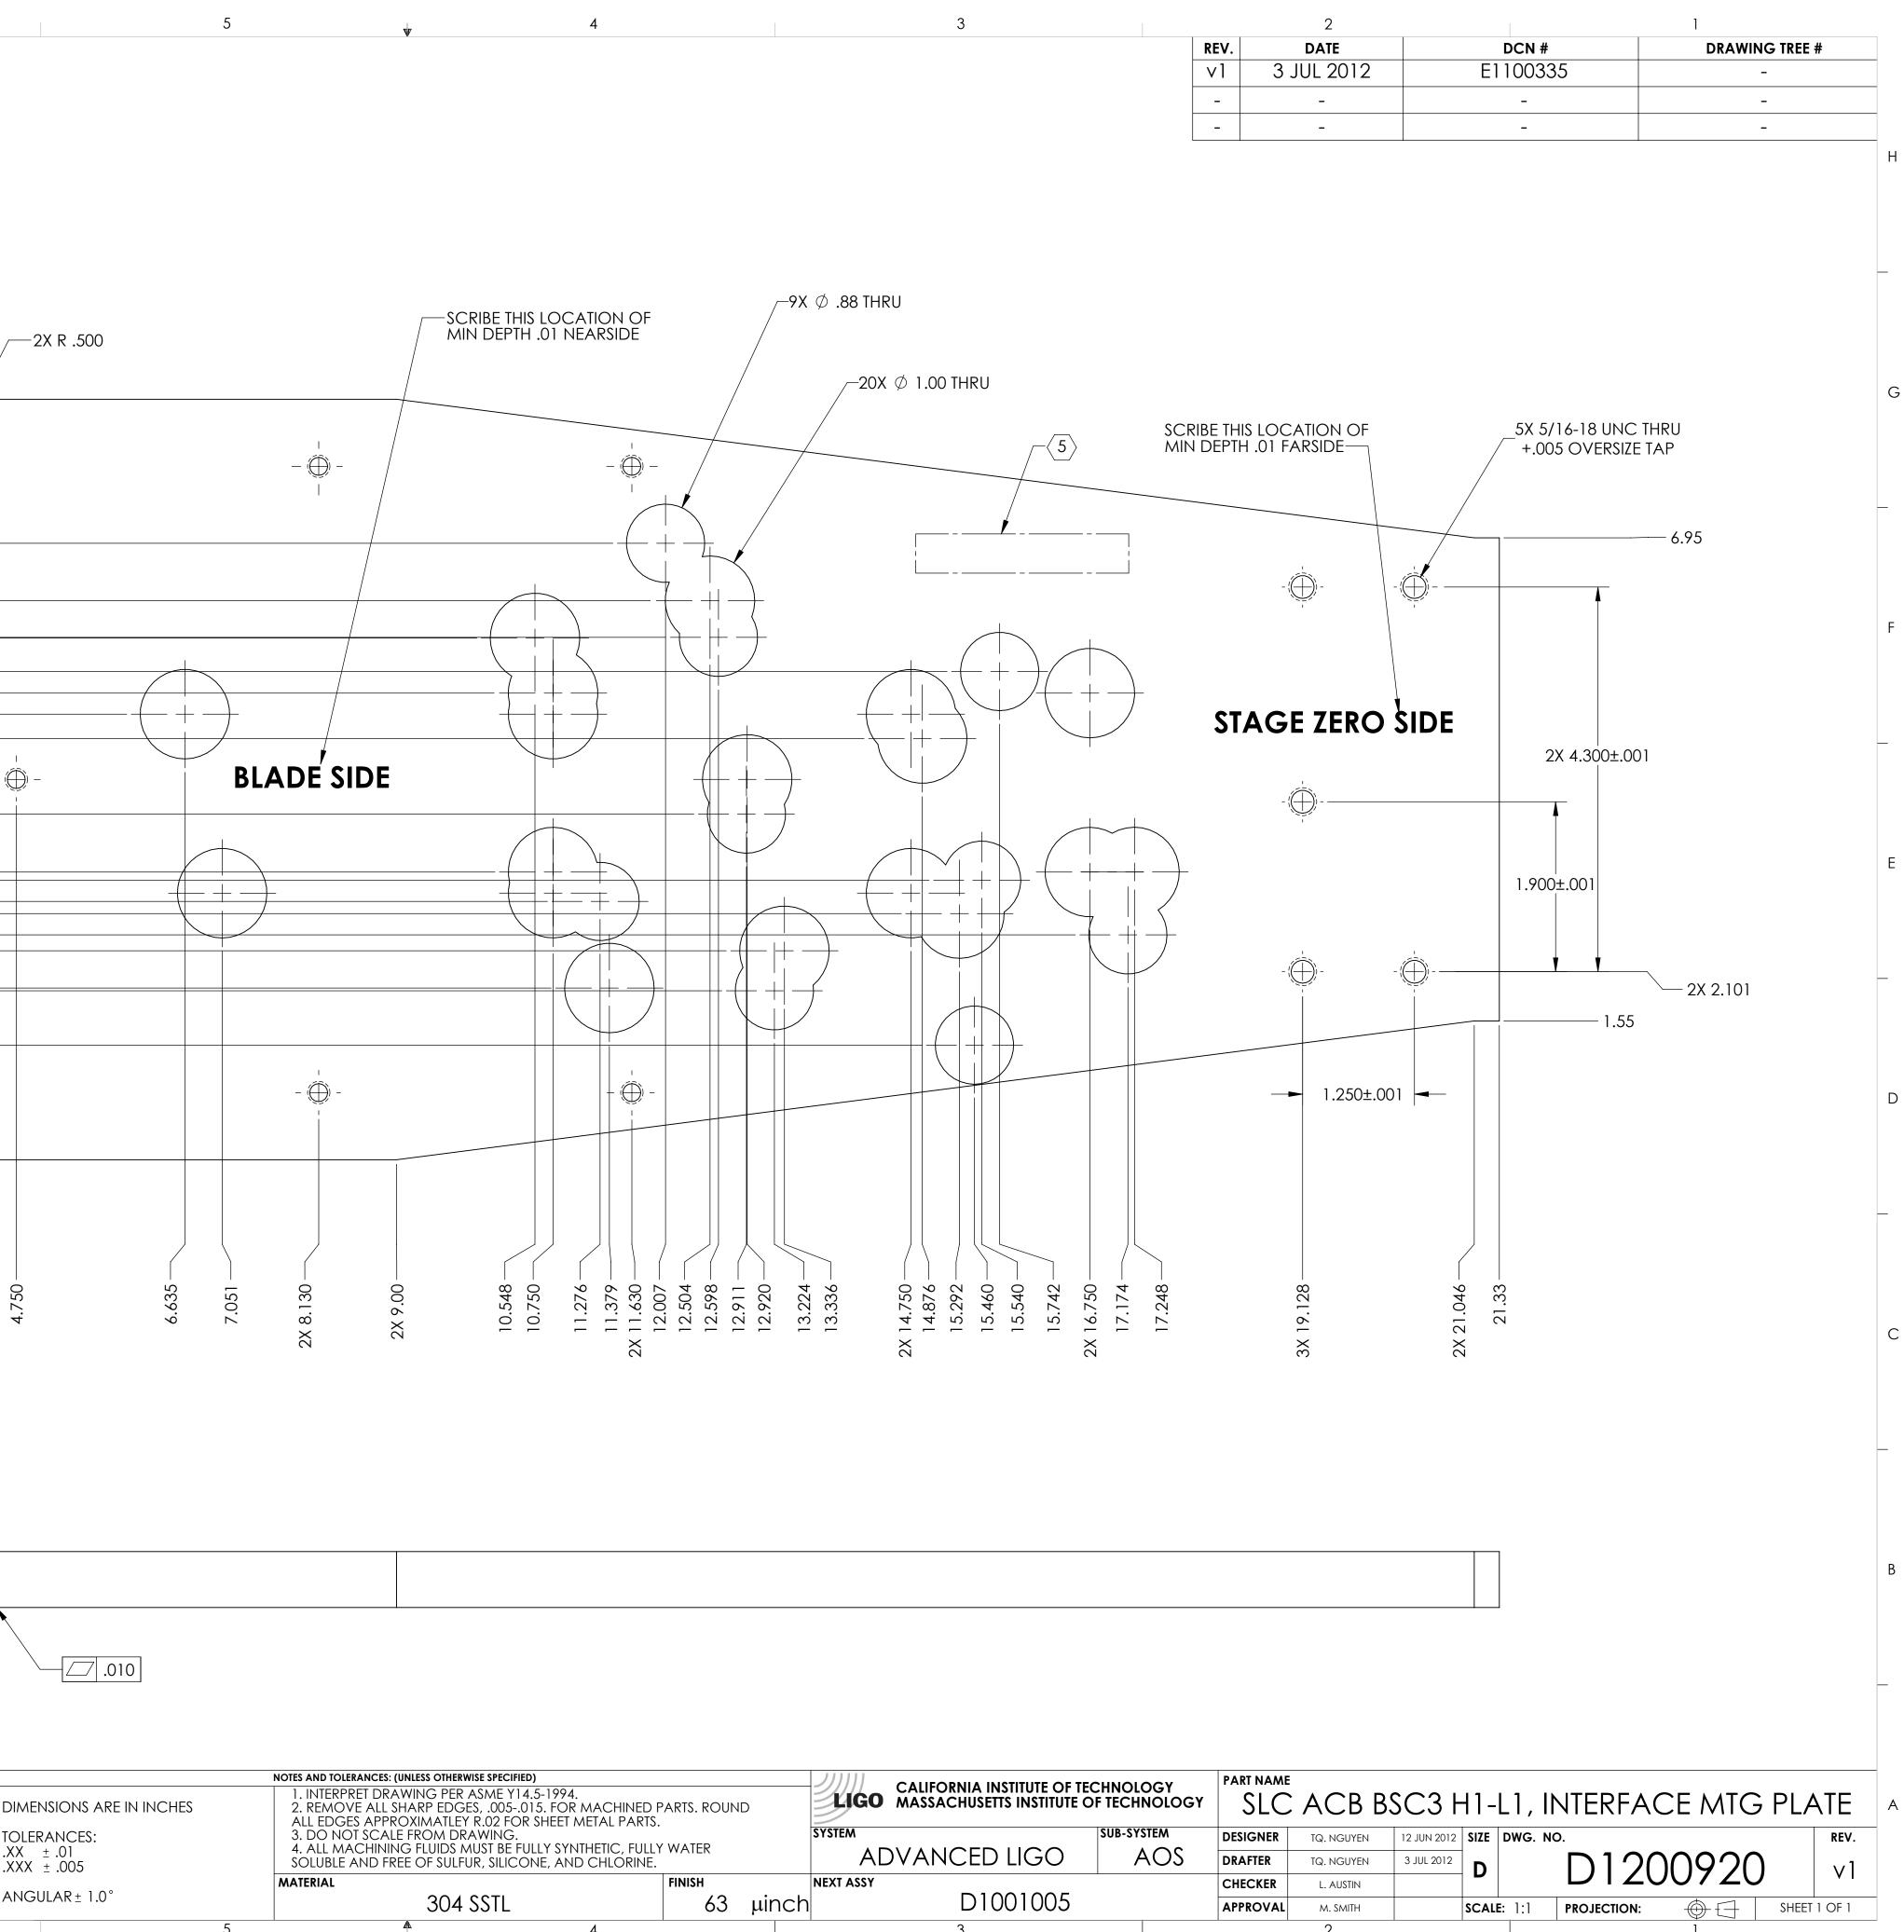

|   | NOTES CONTINUED:                                                                                                                          |                         |                           |
|---|-------------------------------------------------------------------------------------------------------------------------------------------|-------------------------|---------------------------|
|   | (5) SCRIBE, ENGRAVE (A VIBRATORY TOOL MAY BE                                                                                              |                         |                           |
|   | USED), LASER MARK OR MECHANICALLY STAMP<br>(NO INKS OR DYES) DRAWING PART NUMBER,                                                         |                         |                           |
|   | REVISION (AND VARIANT OR "TYPE" IF APPLICABLE)                                                                                            |                         |                           |
|   | REVISION (AND VARIANT OR "TYPE" IF APPLICABLE)<br>ON NOTED SURFACE OF PART FOLLOWED ON THE<br>NEXT LINE WITH A THREE DIGIT SERIAL NUMBER. |                         |                           |
|   | NEXT LINE WITH A THREE DIGIT SERIAL NUMBER.                                                                                               |                         |                           |
| ł | SERIAL NUMBERS START AT 001 FOR THE FIRST                                                                                                 |                         |                           |
| 1 | ARTICLE AND PROCEED CONSECUTIVELY. USE<br>MINIMUM 0.12" HIGH CHARACTERS, UNLESS THE                                                       |                         |                           |
|   | SIZE OF THE PART DICTATES SMALLER CHARACTERS.                                                                                             |                         |                           |
|   | EXAMPLE: DXXXXXX-VY, TYPE-XX, S/N XXX                                                                                                     |                         |                           |
|   |                                                                                                                                           |                         |                           |
|   | 6. APPROXIMATE WEIGHT = 26.25 LBS.                                                                                                        |                         |                           |
| _ | 7. MACHINE ALL SURFACES TO REMOVE OXIDES AND MILL FINISH,<br>USE OF ABRASIVE REMOVAL TECHNIQUES IS NOT ALLOWED.                           |                         |                           |
|   | REFER TO LIGO-E0900364                                                                                                                    |                         |                           |
|   | 8. ALL PARTS SHALL BE MANUFACTURED IN ACCORDANCE WITH                                                                                     |                         |                           |
|   | LIGO SPECIFICATION E0900364.                                                                                                              | / /                     | (1/4-20 UNC - 28 THRU ALL |
|   |                                                                                                                                           |                         | +.005 OVERSIZE TAP        |
|   | 11. ALL MATERIAL IS TO BE VIRGIN MATERIAL (i.e. NO WELD REPAIRS,<br>PLUGS OR RECYCLED MATERIAL). NO REPAIRS SHALL BE MADE UI              |                         |                           |
|   | APPROVED IN ADVANCE, AND IN WRITING, BY LIGO LABORATOR                                                                                    | RY.                     |                           |
| ; | REFER TO LIGO-E0900364.                                                                                                                   |                         | /                         |
|   |                                                                                                                                           | 8.50 ———                |                           |
|   |                                                                                                                                           |                         |                           |
|   |                                                                                                                                           |                         |                           |
|   |                                                                                                                                           | 0) ( 7 7 5 0            |                           |
|   |                                                                                                                                           | 3X 7.750 ———            |                           |
|   |                                                                                                                                           |                         | I                         |
| _ |                                                                                                                                           |                         |                           |
|   |                                                                                                                                           |                         |                           |
|   |                                                                                                                                           | 6.891                   |                           |
|   |                                                                                                                                           |                         |                           |
|   |                                                                                                                                           | 6.248 —                 |                           |
|   |                                                                                                                                           | 5.839 —                 |                           |
|   |                                                                                                                                           |                         |                           |
|   |                                                                                                                                           | 5.832                   |                           |
|   |                                                                                                                                           | 5.457 —                 | /                         |
|   |                                                                                                                                           | 5.428                   | +                         |
|   |                                                                                                                                           | 2X 5.216                |                           |
|   |                                                                                                                                           | 3X 4.980                |                           |
|   |                                                                                                                                           |                         |                           |
|   |                                                                                                                                           | 4.707 —                 |                           |
|   |                                                                                                                                           |                         |                           |
|   |                                                                                                                                           | 2X 4.250 —              |                           |
|   |                                                                                                                                           | 3.864                   |                           |
|   |                                                                                                                                           | 3X 3.216 —              |                           |
|   |                                                                                                                                           |                         |                           |
|   |                                                                                                                                           | 3.124                   |                           |
|   |                                                                                                                                           | 4X 2.980                |                           |
|   |                                                                                                                                           | 2.887                   |                           |
|   |                                                                                                                                           | 2.751                   |                           |
|   |                                                                                                                                           |                         |                           |
|   |                                                                                                                                           | 2.514                   |                           |
|   |                                                                                                                                           |                         |                           |
|   |                                                                                                                                           | 2.335 —                 |                           |
| _ |                                                                                                                                           | 2.335 —<br>2X 1.920 — / |                           |

1.281 -

3X .750 -

D