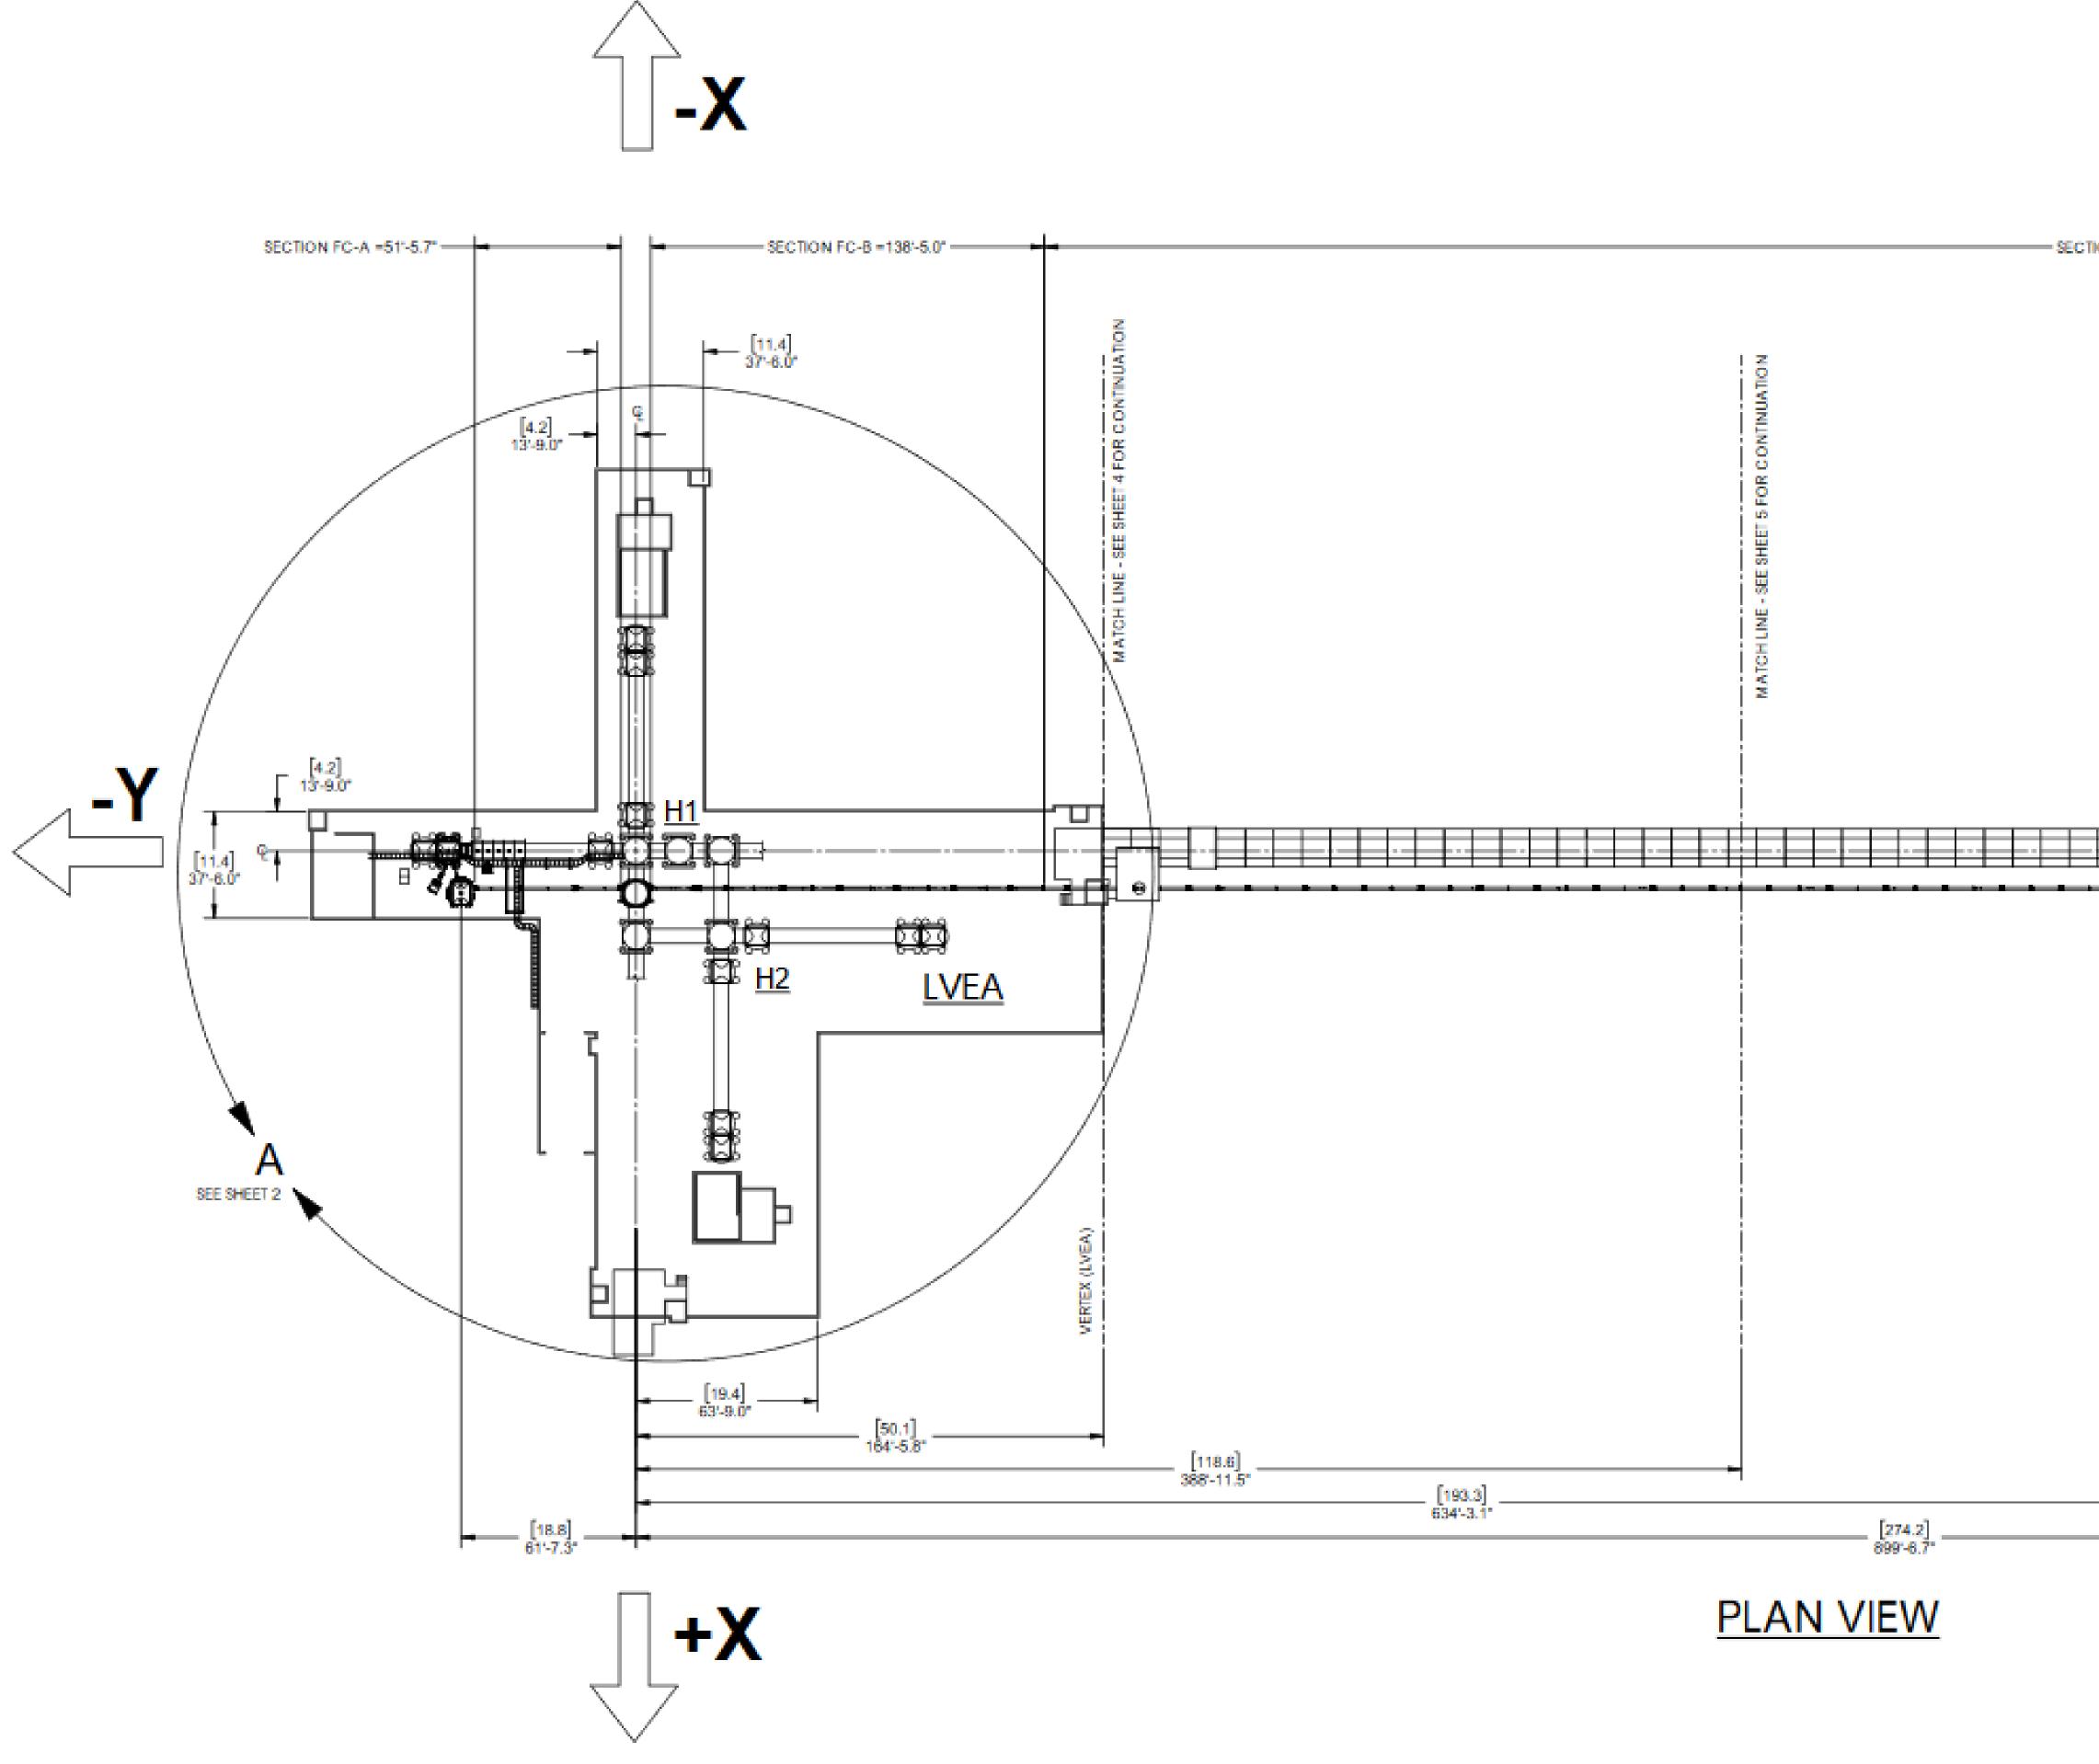

### **<u>CAMERA 1</u>: FROM RATTLESNAKE MOUNTAIN**



### **AS-BUILT**

### WITH PLANNED UPGRADES



### <u>Y-END, WIND FENCE PLAN VIEW</u>: EXTRACTED FROM <u>D1800258</u> LHO WIND FENCE



### <u>CAMERA 2</u>: Y-END (AS-BUILT)



### LHO WIND FENCE

### <u>CAMERA 2</u>: Y-END (WITH PLANNED UPGRADE)



### LHO WIND FENCE

# <u>X-END, WIND FENCE PLAN VIEW</u>: EXTRACTED FROM <u>D1800180</u>



### <u>CAMERA 3</u>: X-END (AS-BUILT)



### LHO WIND FENCE

### <u>CAMERA 3</u>: X-END (WITH PLANNED UPGRADE)



### LHO WIND FENCE

### LHO: 300m FC PLAN VIEW (EXTRACTED FROM D1800241)



### A+ PROJECT

| I REAL | LIAIC       |  |
|--------|-------------|--|
| v1     | 18 SEP 2018 |  |
| v4     | 21 DEC 2018 |  |
| v5     | 06 MAR 2019 |  |

| and the second secon | 0 = 75 | 5'-10 | ( <b>9</b> * - |   |   |   |   |   |   |                                           |   |   |   |   |   |   |   |       |   |  |   |   |   |   |   |   |   |   |       |   |   |   |   | _         |
|-----------------------------------------------------------------------------------------------------------------|--------|-------|----------------|---|---|---|---|---|---|-------------------------------------------|---|---|---|---|---|---|---|-------|---|--|---|---|---|---|---|---|---|---|-------|---|---|---|---|-----------|
|