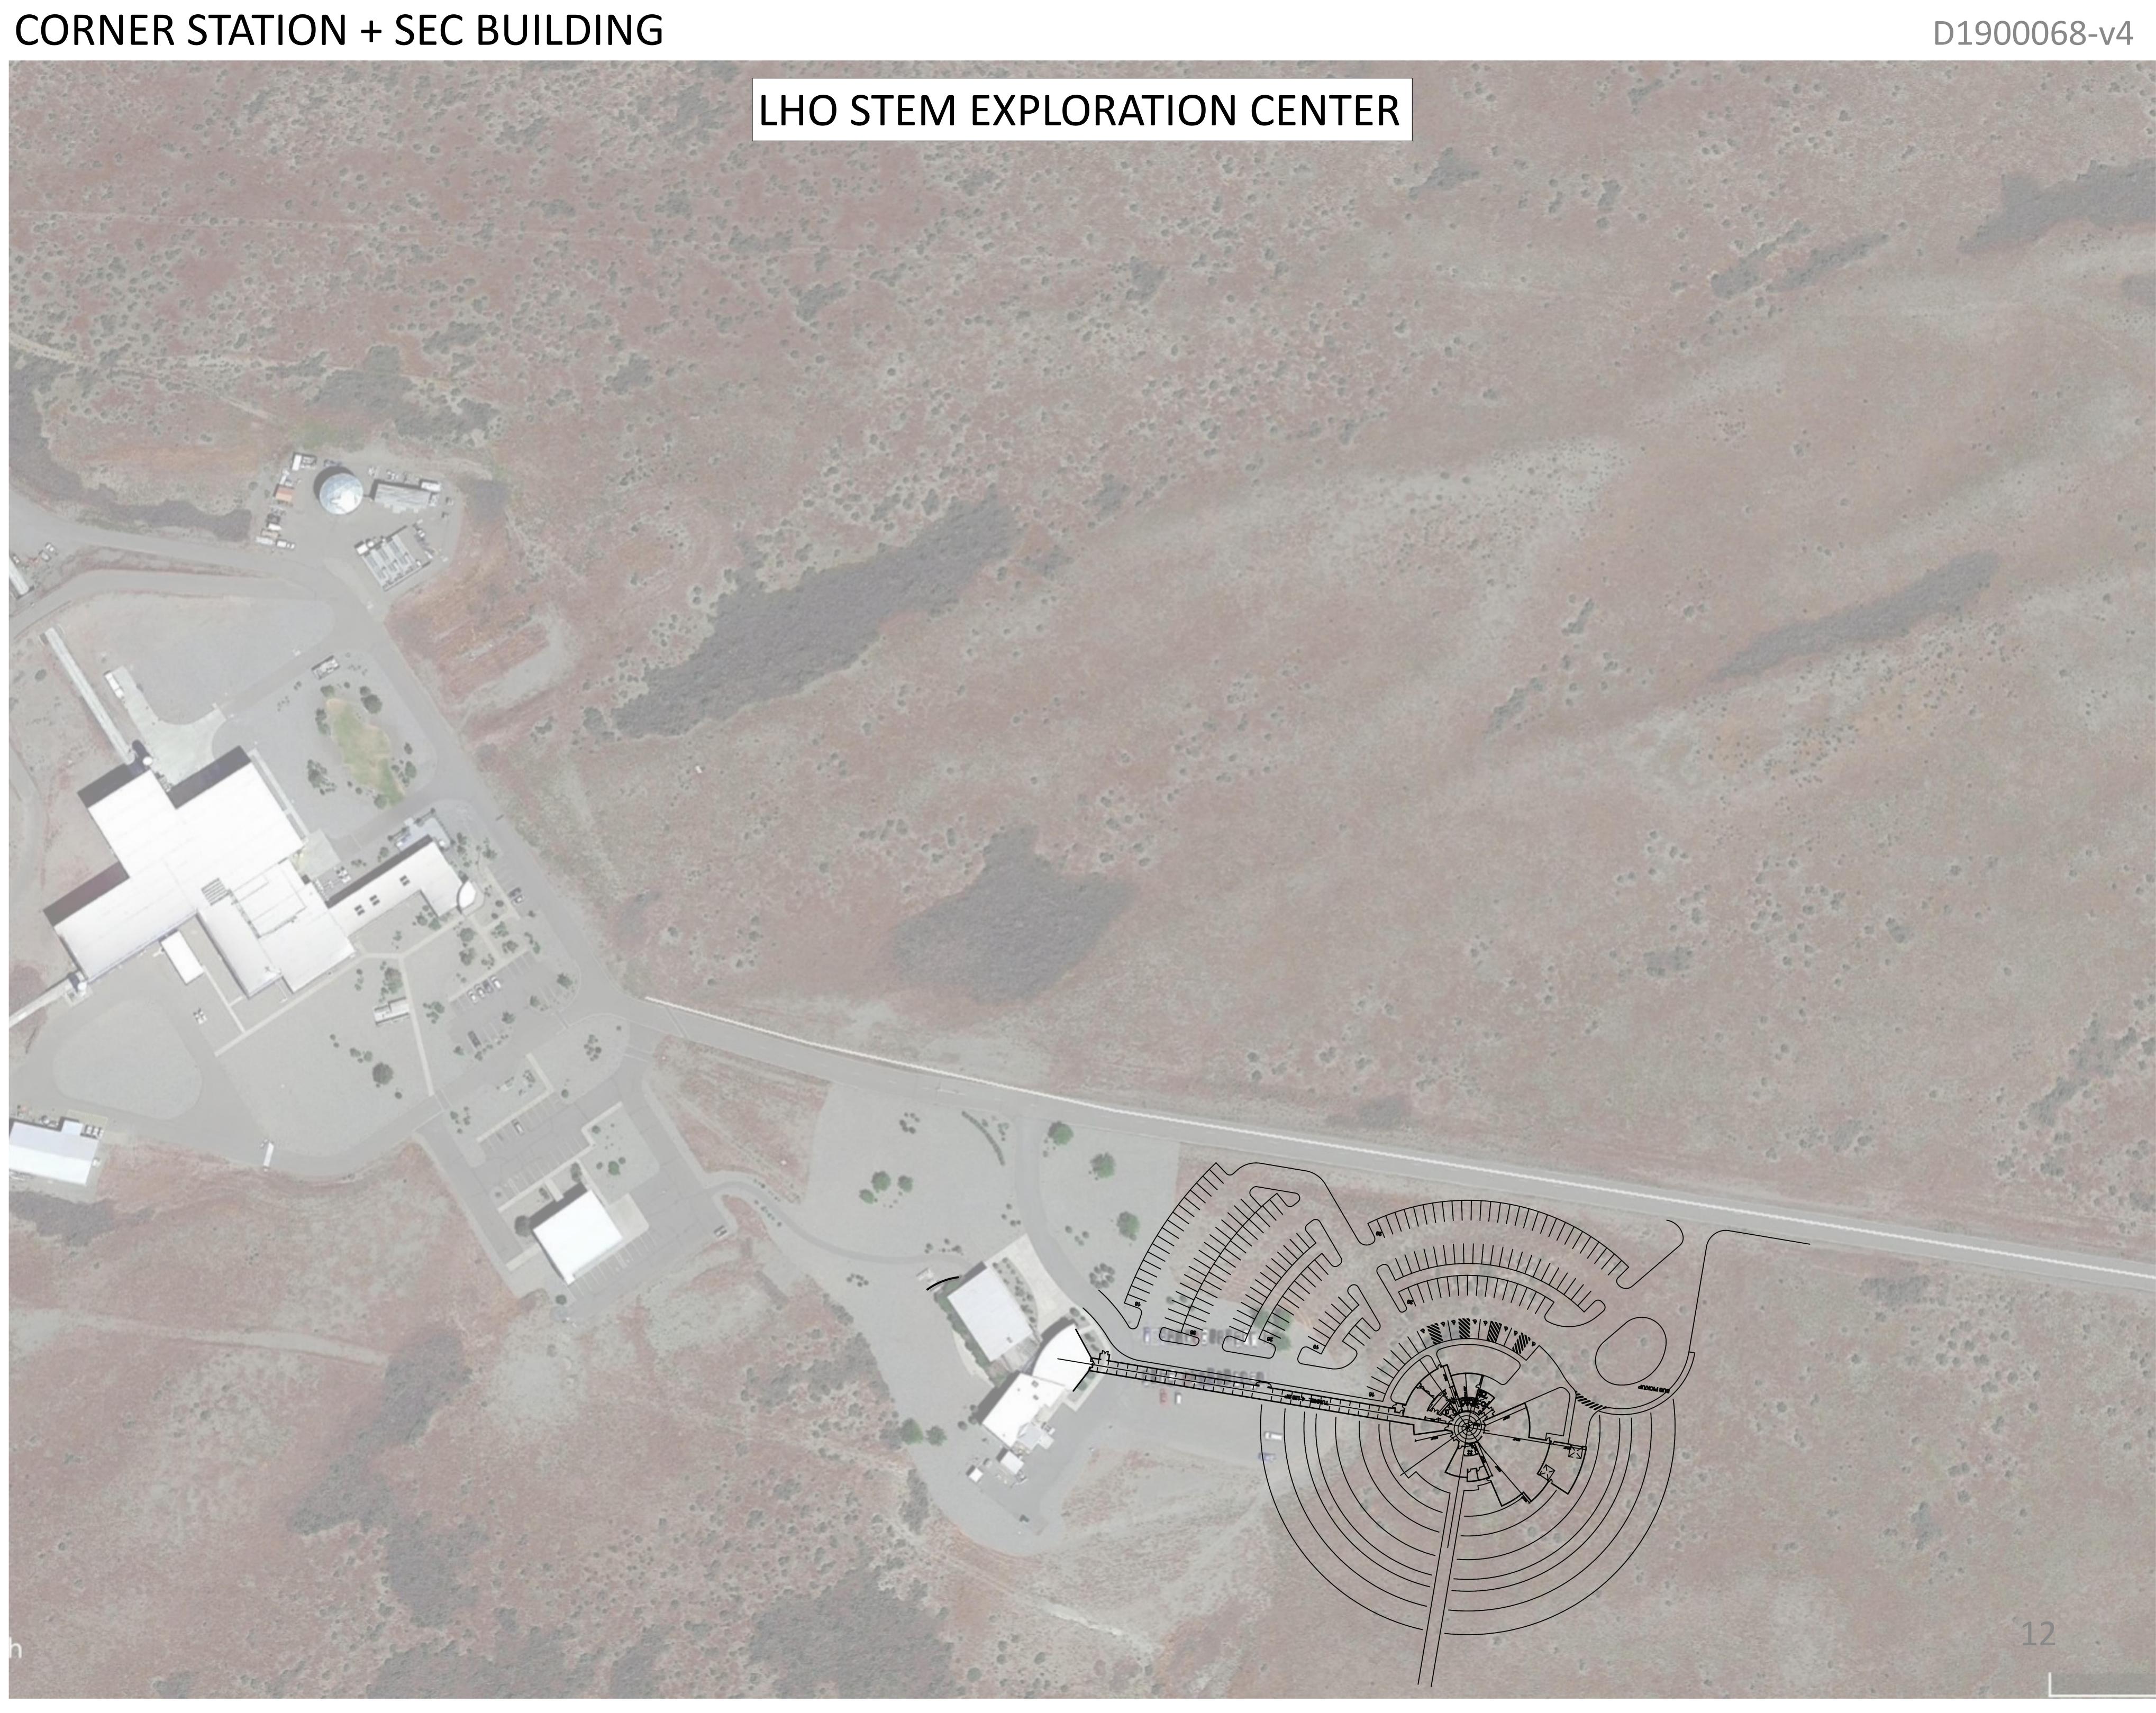

### CORNER STATION + SEC BUILDING

### LHO STEM EXPLORATION CENTER

D1900068-v4

13