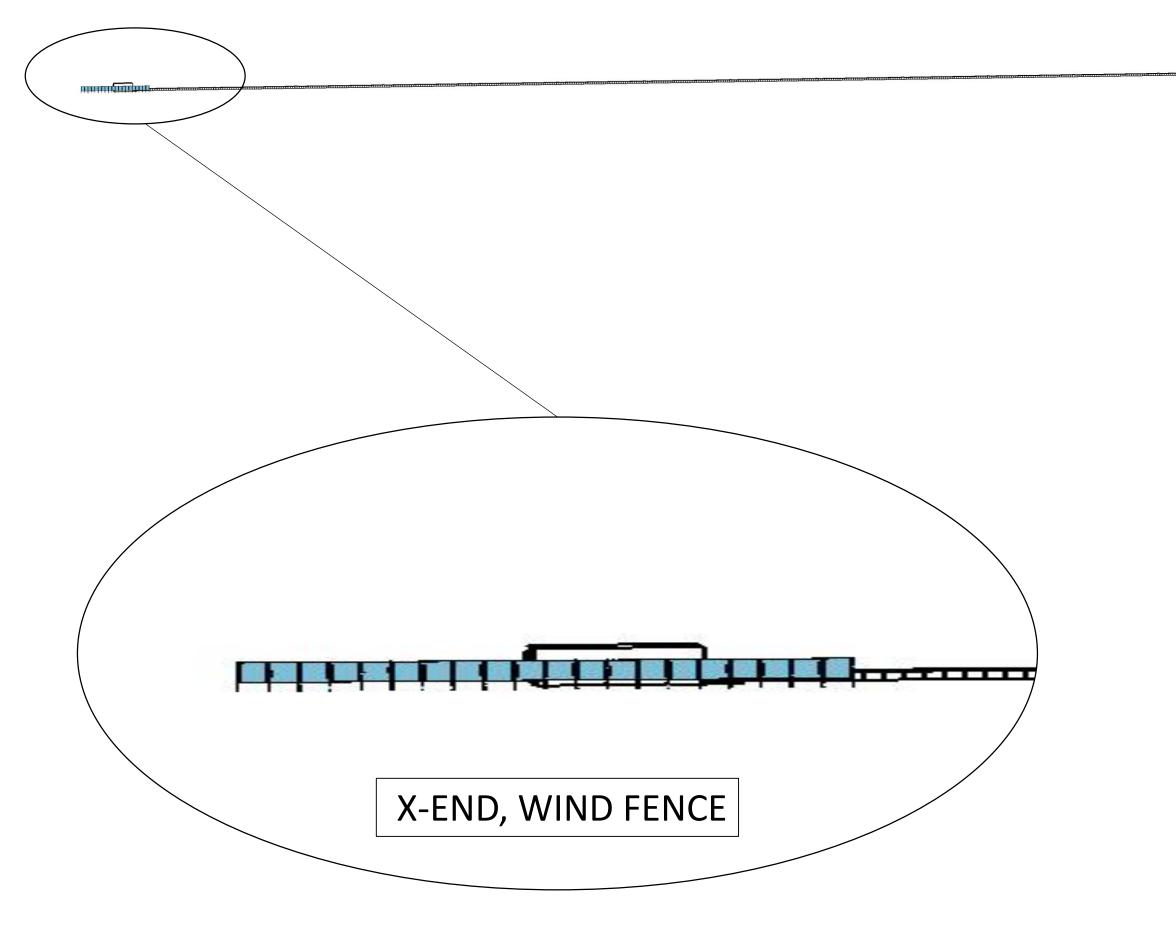

### **<u>CAMERA 1</u>: FROM RATTLESNAKE MOUNTAIN**



### **AS-BUILT**

### WITH PLANNED UPGRADES



### <u>Y-END, WIND FENCE PLAN VIEW</u>: EXTRACTED FROM <u>D1800258</u> LHO WIND FENCE



### <u>CAMERA 2</u>: Y-END (AS-BUILT)



### LHO WIND FENCE

### <u>CAMERA 2</u>: Y-END (WITH PLANNED UPGRADE)



### LHO WIND FENCE

# <u>X-END, WIND FENCE PLAN VIEW</u>: EXTRACTED FROM <u>D1800180</u>



### <u>CAMERA 3</u>: X-END (AS-BUILT)



### LHO WIND FENCE

### <u>CAMERA 3</u>: X-END (WITH PLANNED UPGRADE)



### LHO WIND FENCE

### LHO: 300m FC PLAN VIEW (EXTRACTED FROM D1800241)



### A+ PROJECT

| I REAL | LIAIC       |  |
|--------|-------------|--|
| v1     | 18 SEP 2018 |  |
| v4     | 21 DEC 2018 |  |
| v5     | 06 MAR 2019 |  |

| and the second secon | 0 = 75 | 5'-10 | ( <b>9</b> * - |   |   |   |   |   |   |