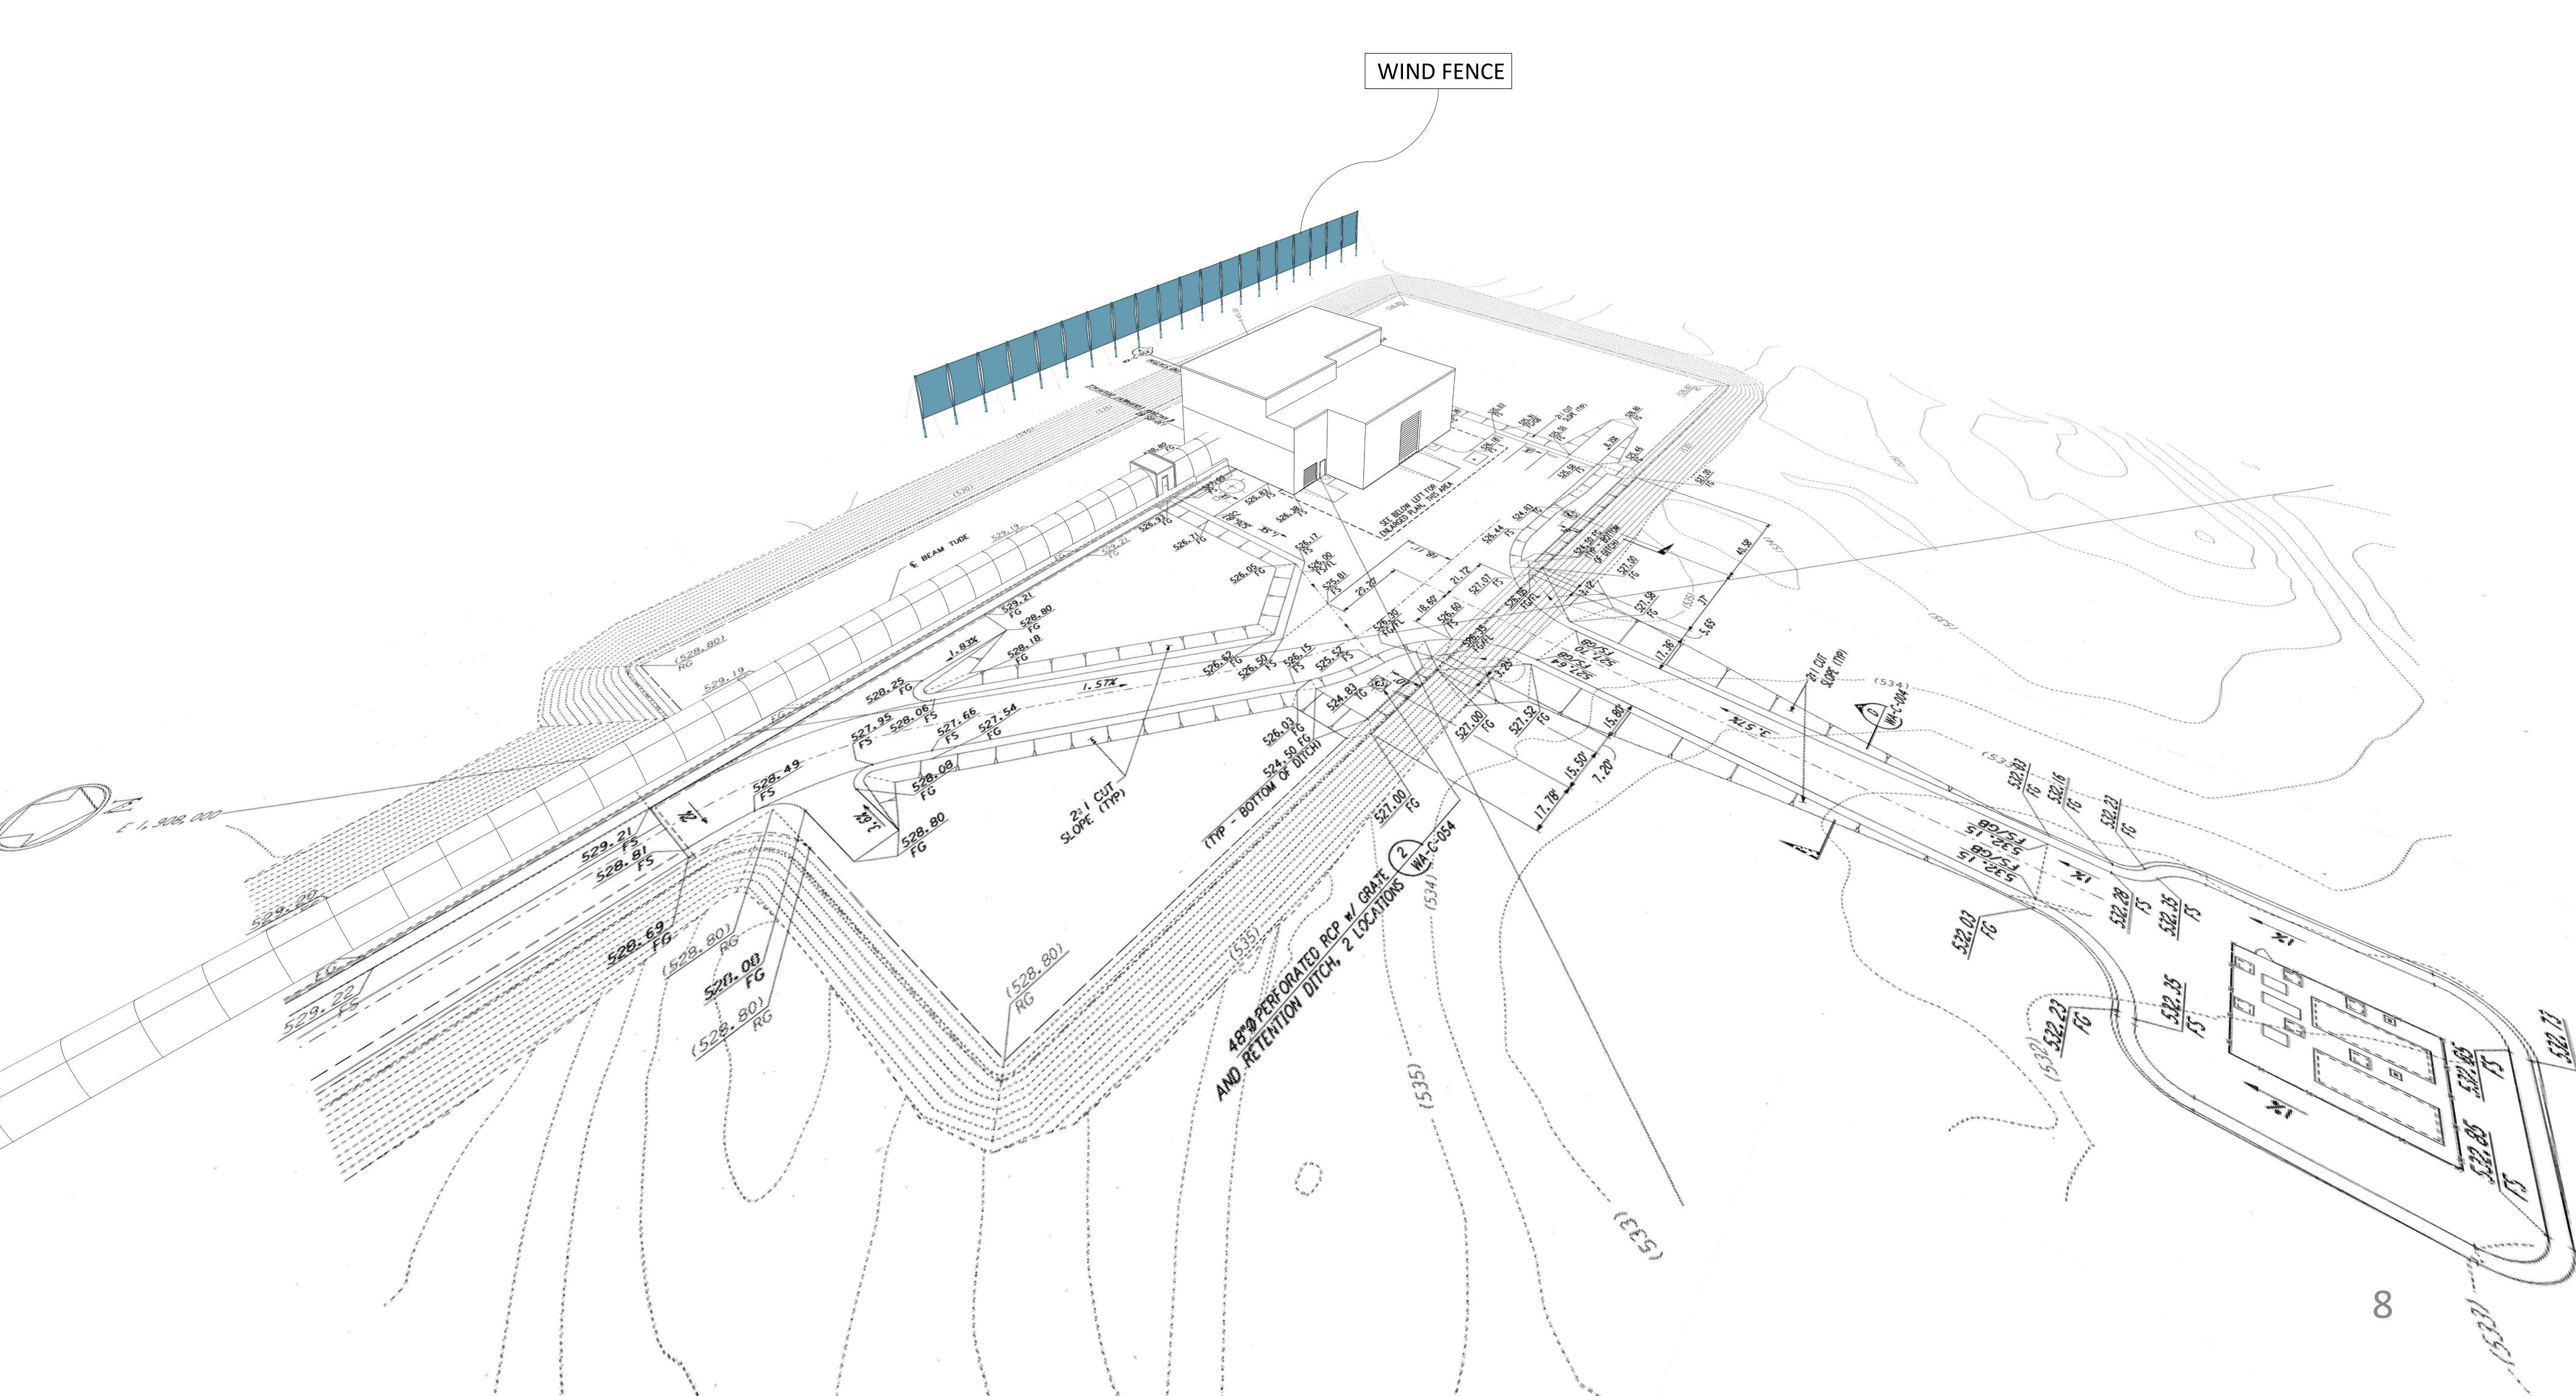

### **<u>CAMERA 1</u>: FROM RATTLESNAKE MOUNTAIN**



### **AS-BUILT**

### WITH PLANNED UPGRADES



### <u>Y-END, WIND FENCE PLAN VIEW</u>: EXTRACTED FROM <u>D1800258</u> LHO WIND FENCE



### <u>CAMERA 2</u>: Y-END (AS-BUILT)



### LHO WIND FENCE

### <u>CAMERA 2</u>: Y-END (WITH PLANNED UPGRADE)



### LHO WIND FENCE

# <u>X-END, WIND FENCE PLAN VIEW</u>: EXTRACTED FROM <u>D1800180</u>



### <u>CAMERA 3</u>: X-END (AS-BUILT)



### LHO WIND FENCE

### <u>CAMERA 3</u>: X-END (WITH PLANNED UPGRADE)



### LHO WIND FENCE

### LHO: 300m FC PLAN VIEW (EXTRACTED FROM D1800241)



### A+ PROJECT

| I REAL | LIAIC       |  |
|--------|-------------|--|
| v1     | 18 SEP 2018 |  |
| v4     | 21 DEC 2018 |  |
| v5     | 06 MAR 2019 |  |

| and the second secon | 0 = 75 | 5'-10 | ( <b>9</b> * - |   |   |   |   |   |   |                                           |   |   |   |   |   |   |   |       |   |  |   |   |   |   |   |   |   |   |       |   |   |   |   | _         |
|-----------------------------------------------------------------------------------------------------------------|--------|-------|----------------|---|---|---|---|---|---|-------------------------------------------|---|---|---|---|---|---|---|-------|---|--|---|---|---|---|---|---|---|---|-------|---|---|---|---|-----------