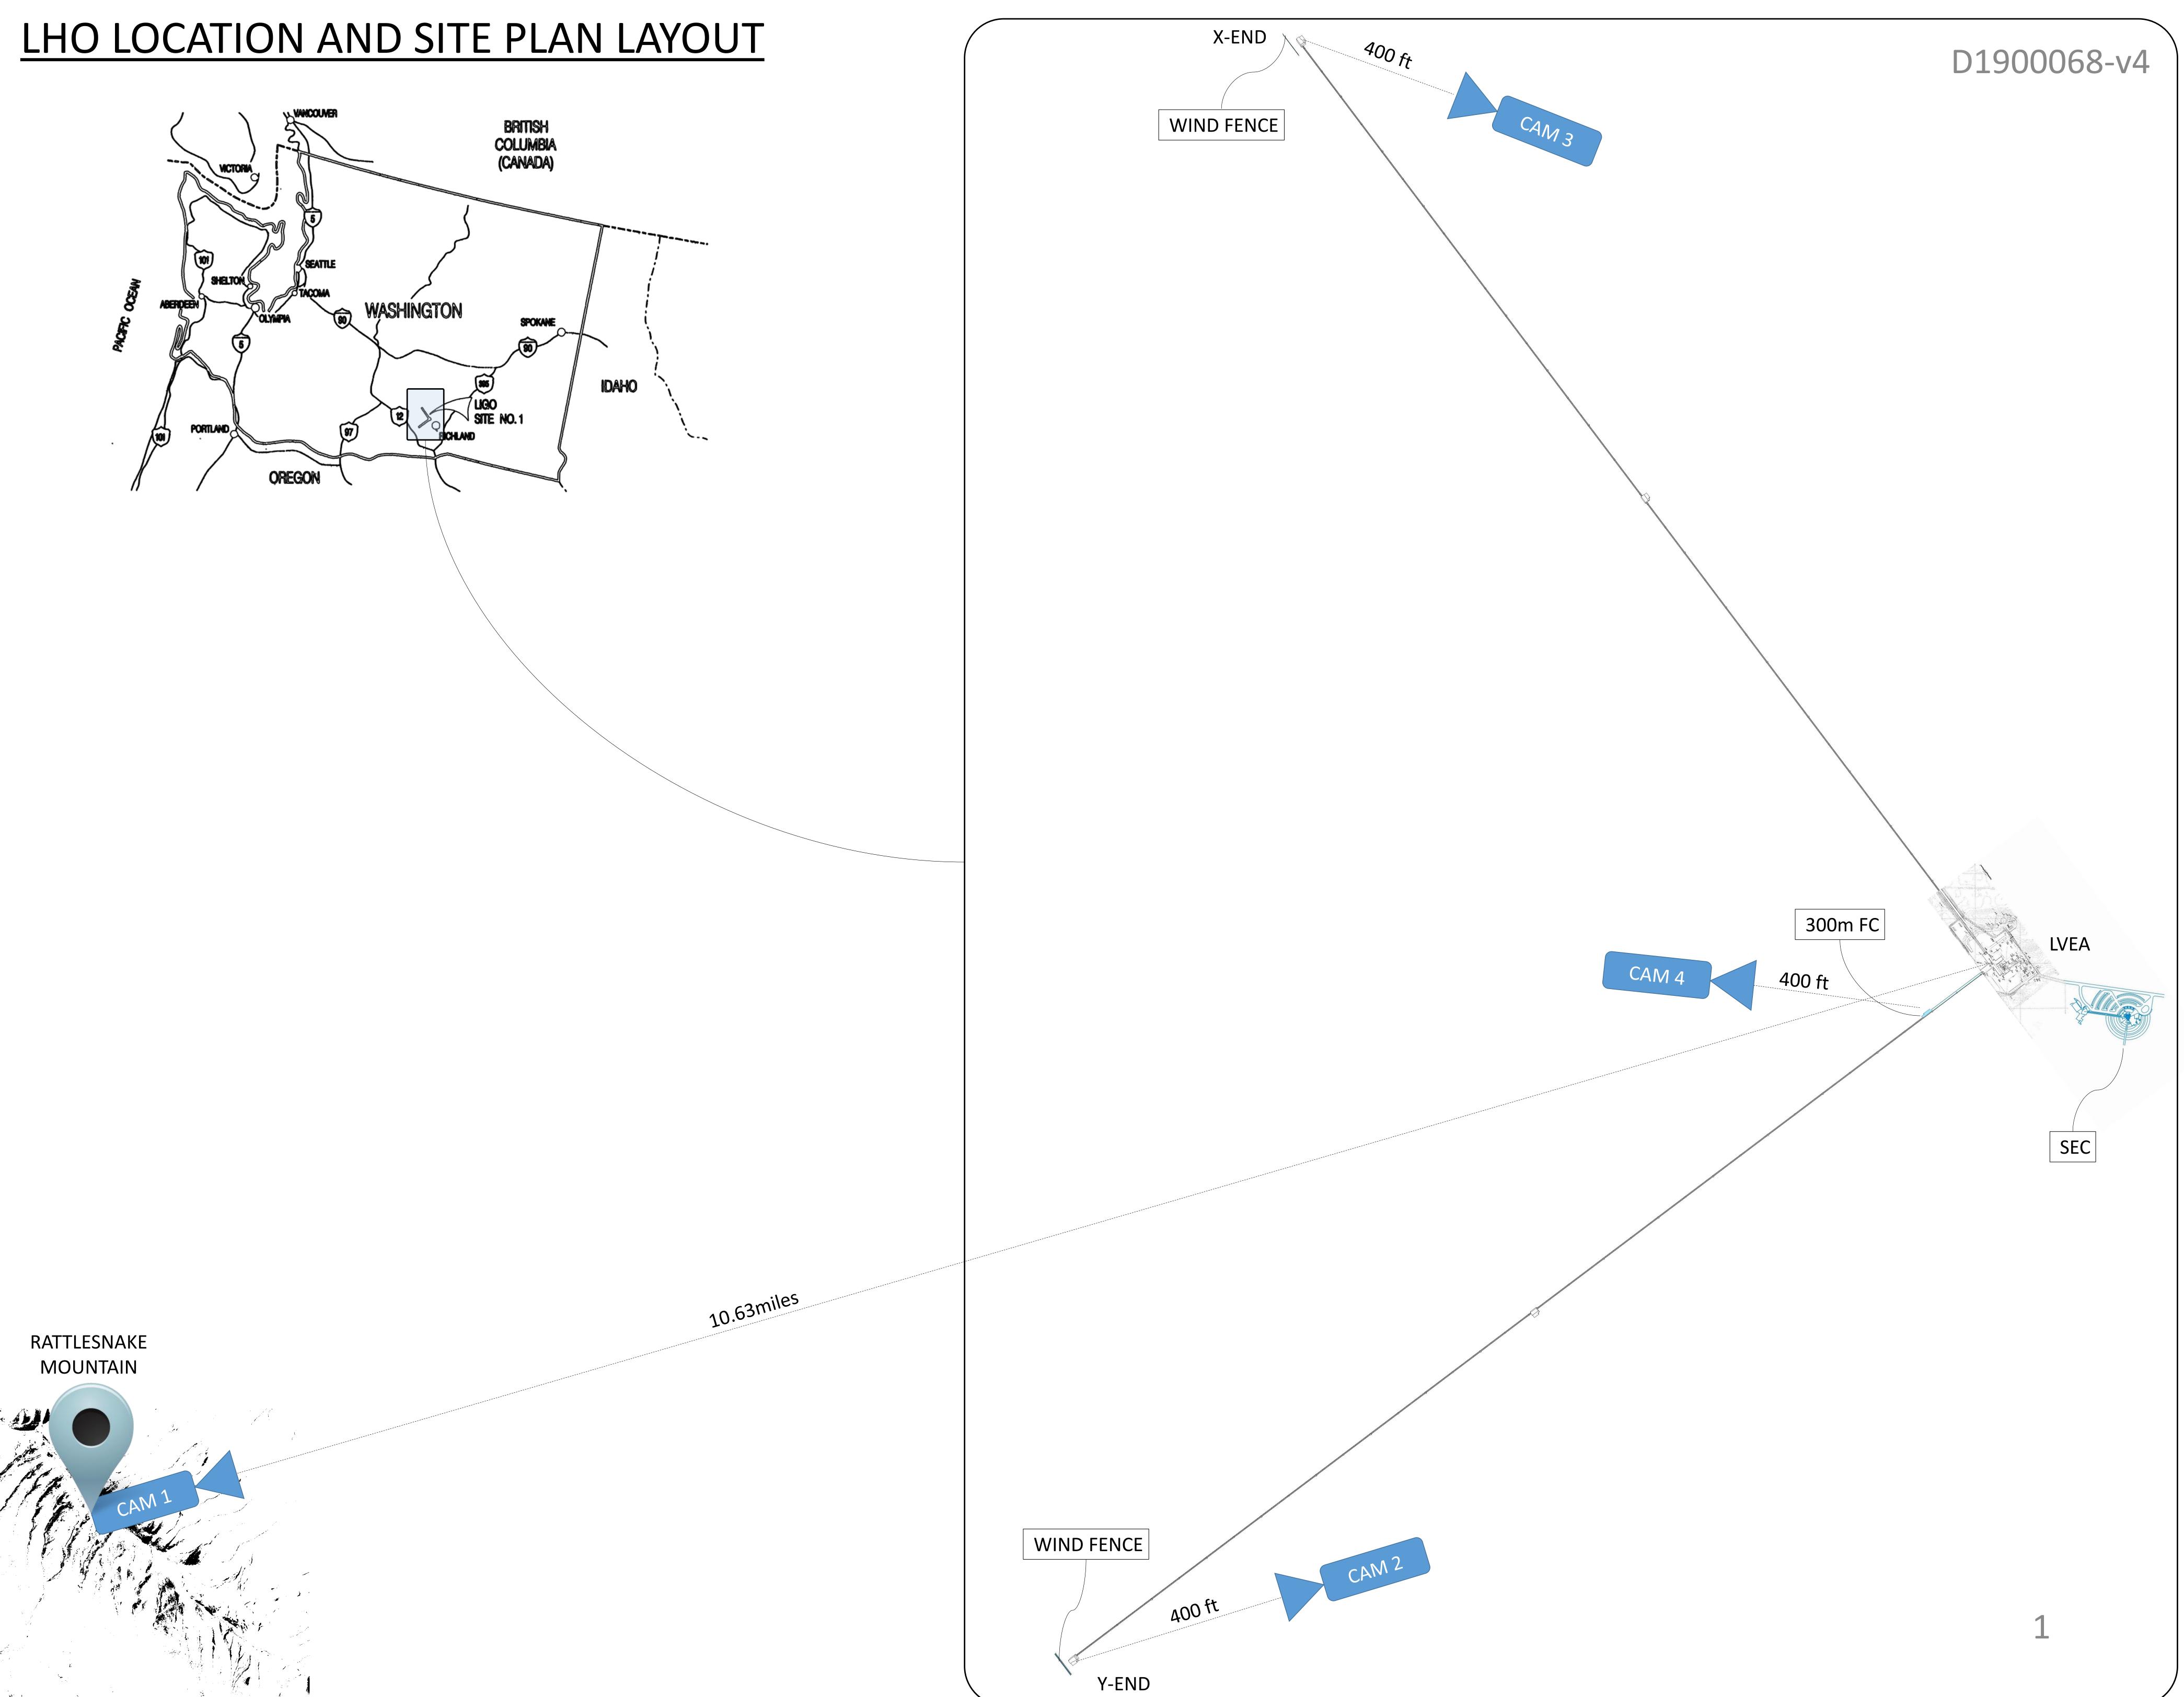

### **<u>CAMERA 1</u>: FROM RATTLESNAKE MOUNTAIN**

### <u>CAMERA 2</u>: Y-END (AS-BUILT)

### <u>CAMERA 3</u>: X-END (AS-BUILT)

### CAMERA 4: CORNER STATION (AS-BUILT)

### CORNER STATION + SEC BUILDING

### LHO STEM EXPLORATION CENTER

D1900068-v4

13