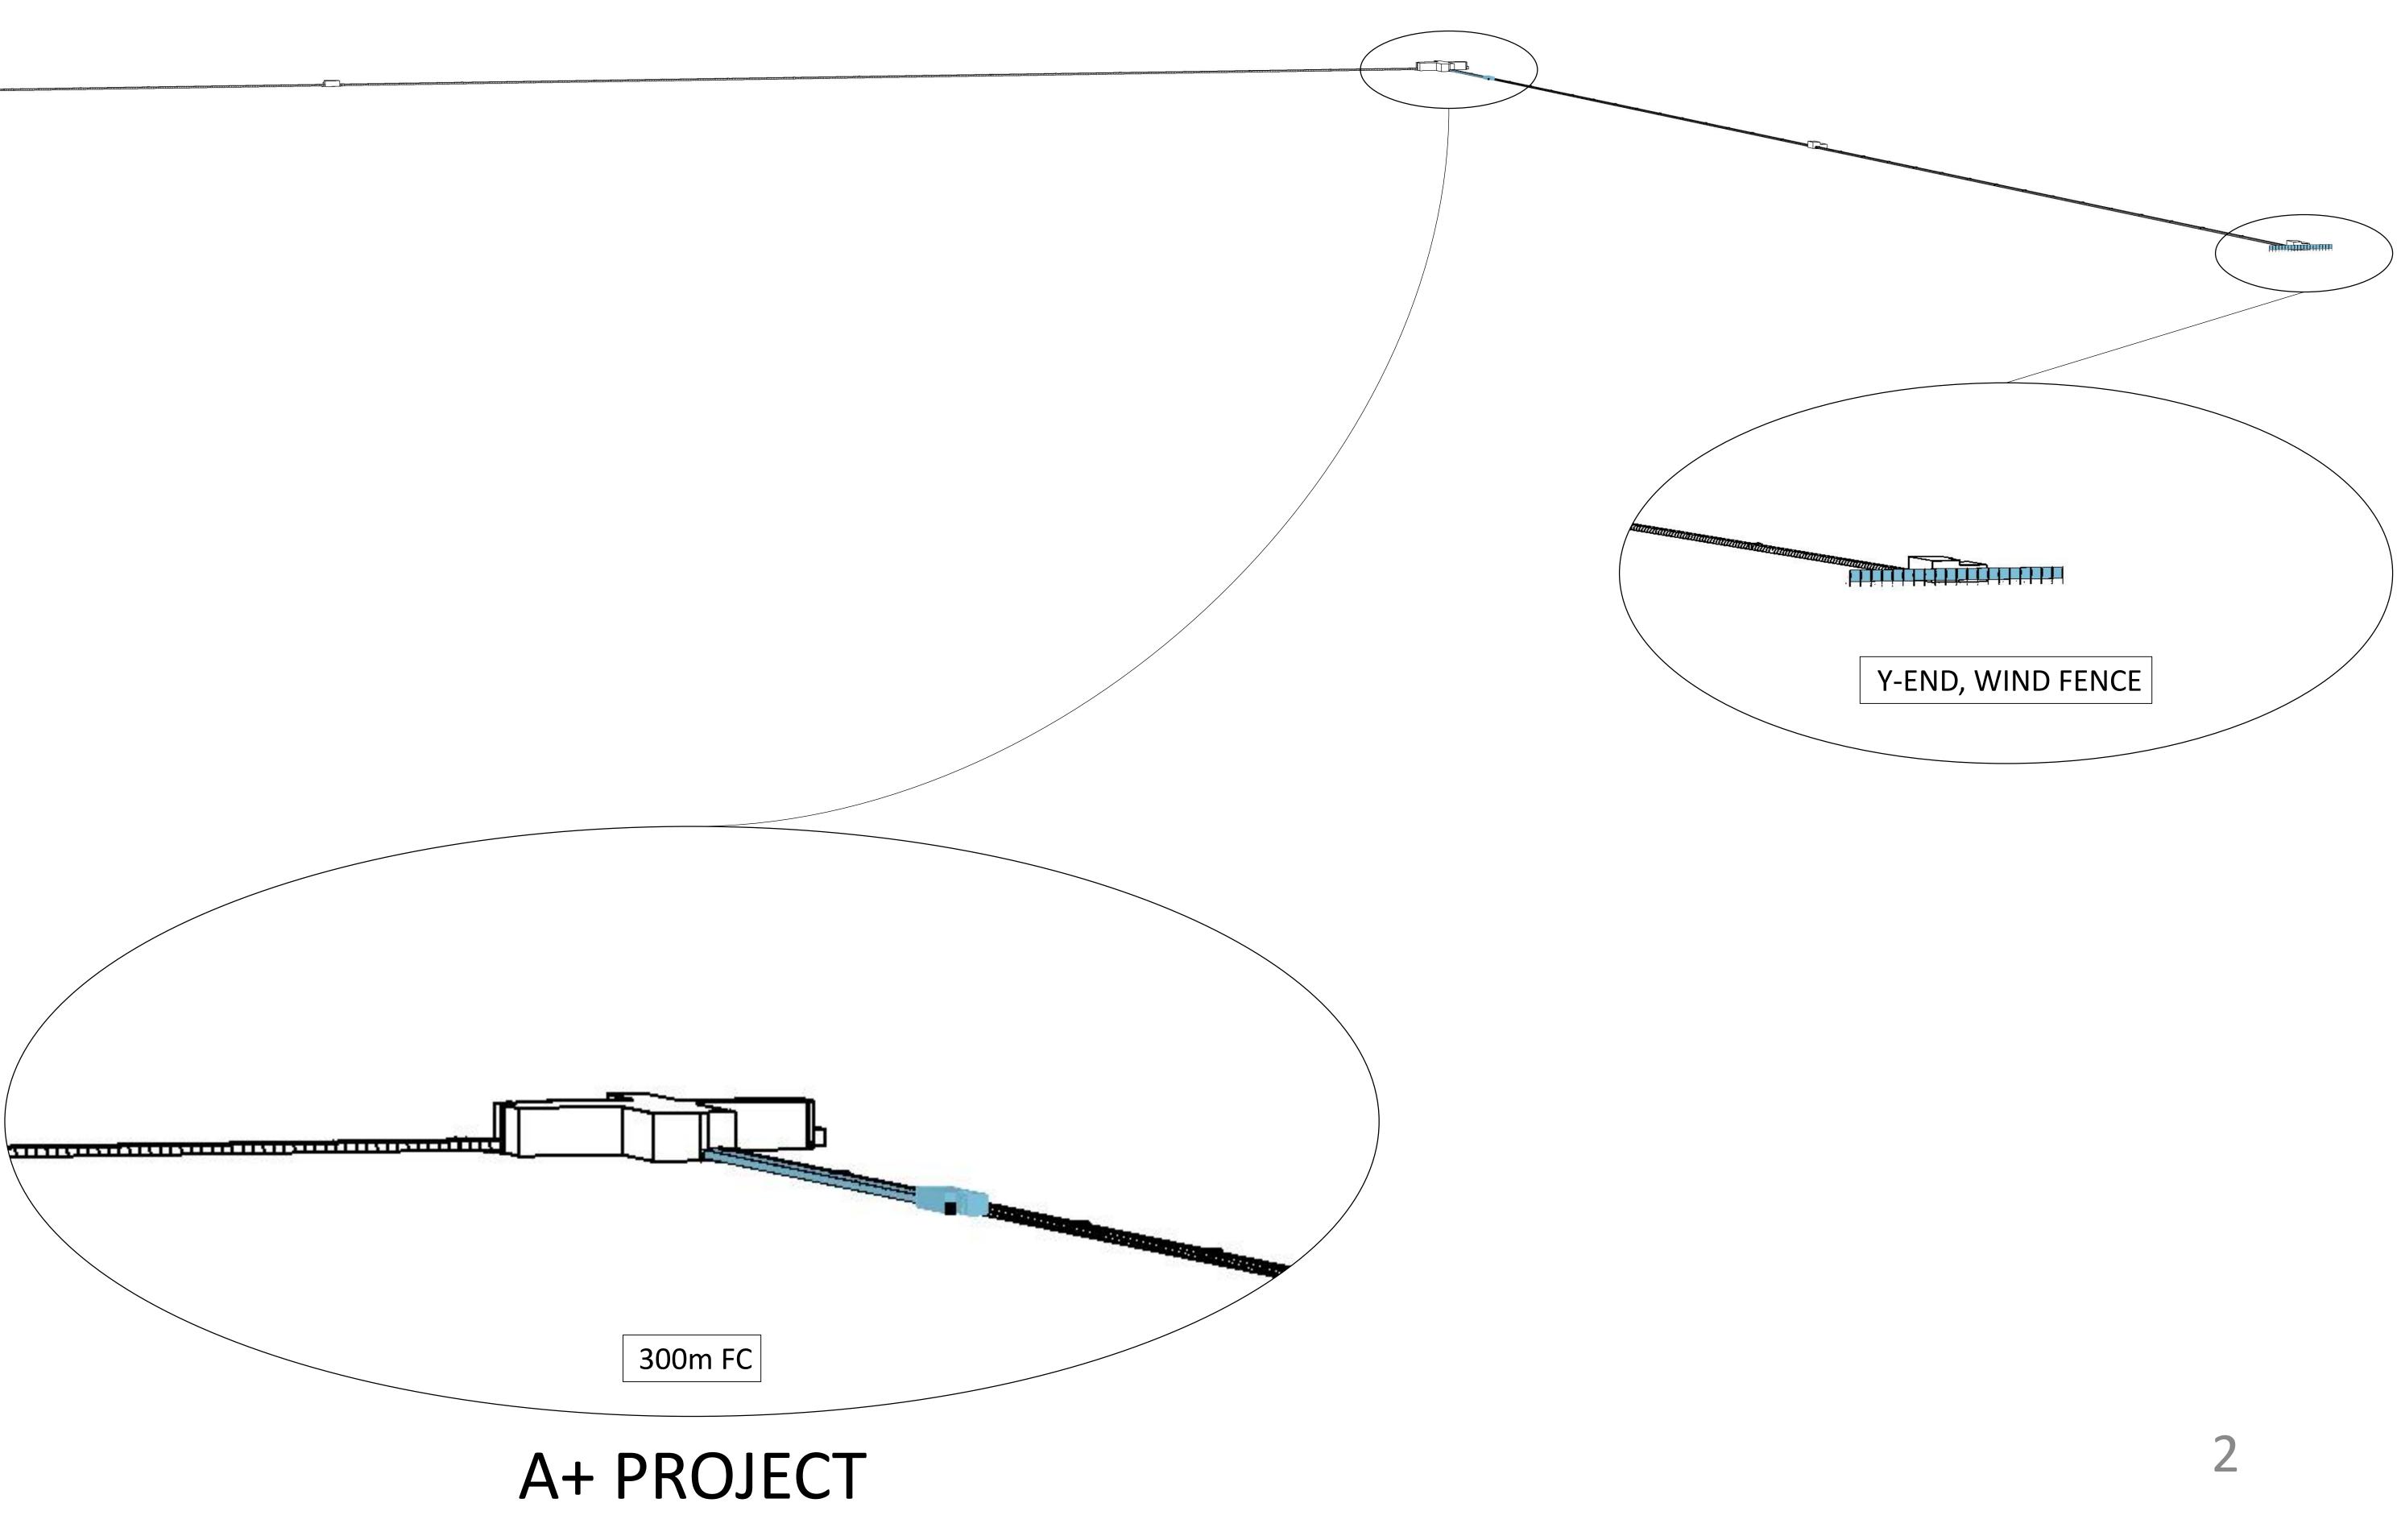

### LHO: 300m FC PLAN VIEW (EXTRACTED FROM D1800241)

### A+ PROJECT

| I REAL | LIAIC       |  |
|--------|-------------|--|
| v1     | 18 SEP 2018 |  |
| v4     | 21 DEC 2018 |  |
| v5     | 06 MAR 2019 |  |

| and the second secon | 0 = 75 | 5'-10 | ( <b>9</b> * - |   |   |   |   |   |   |                                           |   |   |   |   |   |   |   |       |   |  |   |   |   |   |   |   |   |   |       |   |   |   |   | _         |
|-----------------------------------------------------------------------------------------------------------------|--------|-------|----------------|---|---|---|---|---|---|-------------------------------------------|---|---|---|---|---|---|---|-------|---|--|---|---|---|---|---|---|---|---|-------|---|---|---|---|-----------|
|                                                                                                                 |        |       |                |   |   |   |   |   |   | MATCH LINE - SEE SHEET 6 FOR CONTINUATION |   |   |   |   |   |   |   |       |   |  |   |   |   |   |   |   |   |   |       |   |   |   |   |           |
|                                                                                                                 |        |       |                | F | F | F |   | - | - |                                           |   |   | F | - |   | F | Ŧ |       | Ŧ |  | F | Ŧ | + |   | F |   | F |   | -     |   | + | = | 7 | <br> <br> |
|                                                                                                                 | Ľ      |       |                | E |   | E |   | - |   | _                                         | _ |   | E | - | _ | - | - | <br>_ |   |  | ⊨ | _ |   | _ |   | - |   | ÷ |       |   |   | Ξ |   | 1         |
| _                                                                                                               | _      | _     |                |   |   | _ | - |   |   |                                           |   | - | - | _ |   |   | _ | _     |   |  |   |   |   | _ |   |   | _ |   | <br>_ | - |   |   | ÷ |           |
|                                                                                                                 |        |       |                |   |   |   |   | • |   |                                           |   |   |   |   |   |   |   |       |   |  |   |   |   |   |   |   |   |   |       |   |   |   |   |           |