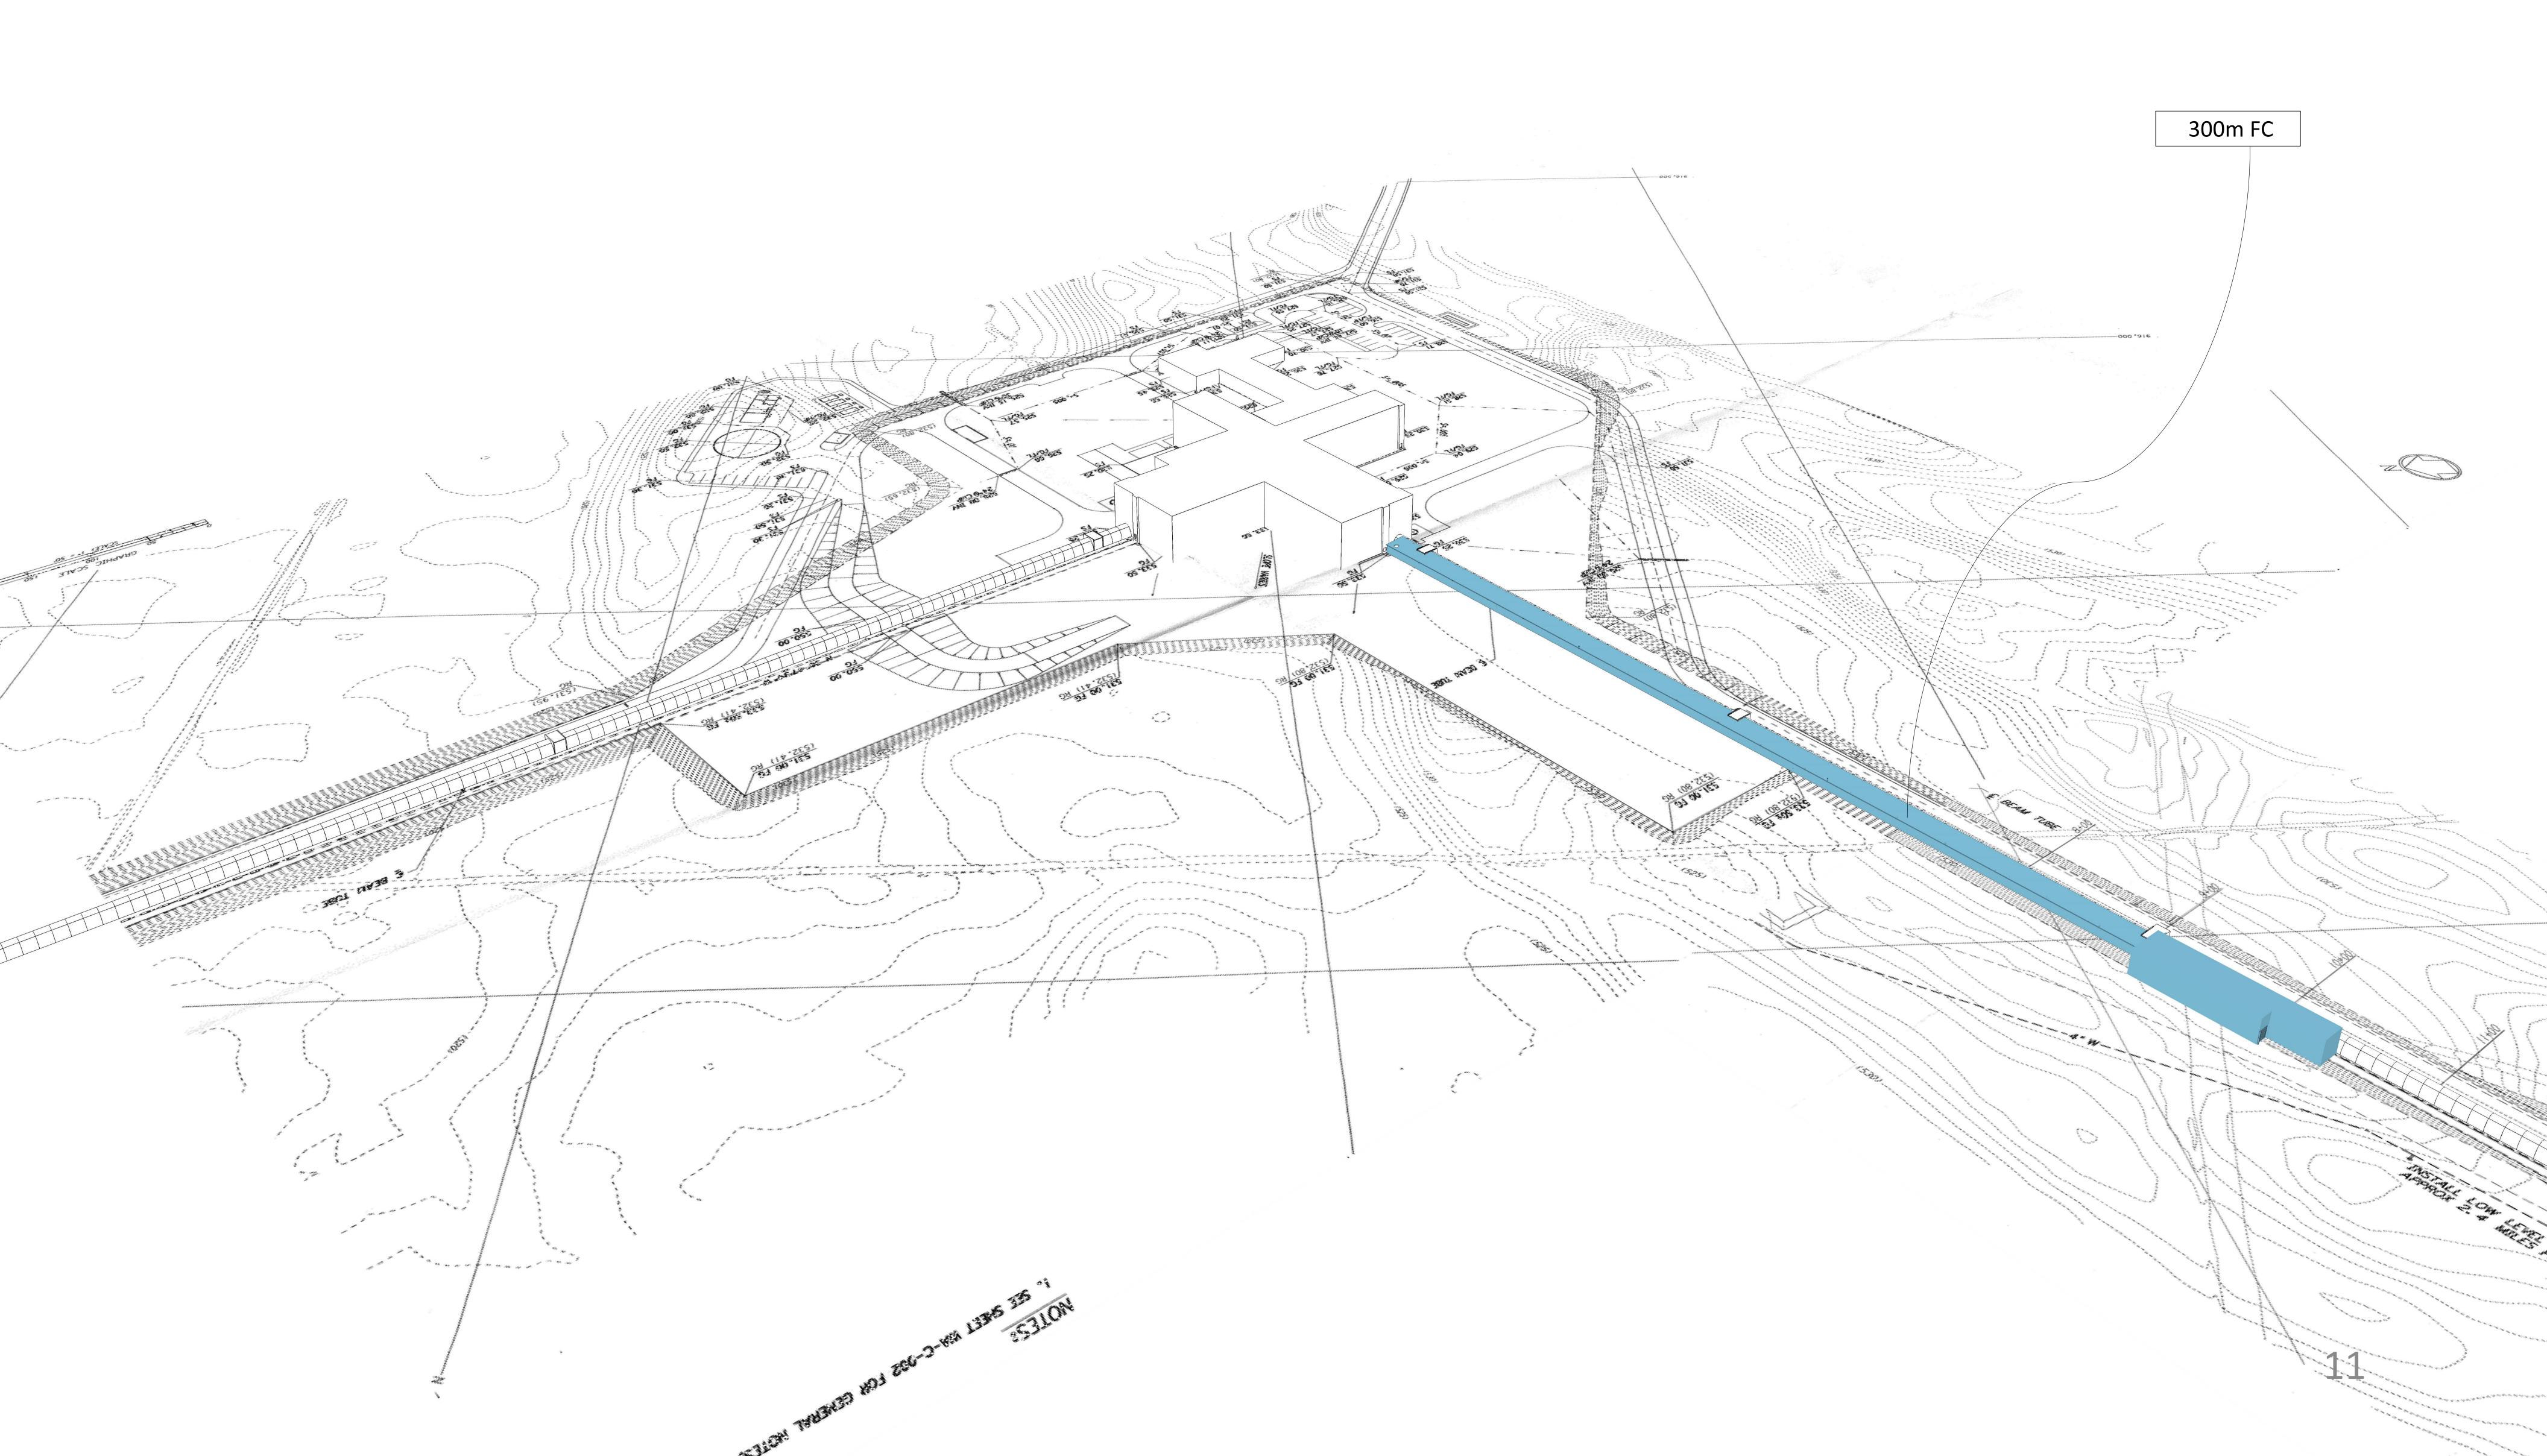

### LHO: 300m FC PLAN VIEW (EXTRACTED FROM D1800241)

### A+ PROJECT

| I REAL | LIAIC       |  |
|--------|-------------|--|
| v1     | 18 SEP 2018 |  |
| v4     | 21 DEC 2018 |  |
| v5     | 06 MAR 2019 |  |

| and the second secon | 0 = 75 | 5'-10 | ( <b>9</b> * - |   |   |   |   |   |   |                                           |   |   |   |   |   |   |   |       |   |  |   |   |   |   |   |   |   |   |       |   |   |   |   | _         |
|-----------------------------------------------------------------------------------------------------------------|--------|-------|----------------|---|---|---|---|---|---|-------------------------------------------|---|---|---|---|---|---|---|-------|---|--|---|---|---|---|---|---|---|---|-------|---|---|---|---|-----------|
|                                                                                                                 |        |       |                |   |   |   |   |   |   | MATCH LINE - SEE SHEET 6 FOR CONTINUATION |   |   |   |   |   |   |   |       |   |  |   |   |   |   |   |   |   |   |       |   |   |   |   |           |
|                                                                                                                 |        |       |                | F | F | F |   | - | - |                                           |   |   | F | - |   | F | Ŧ |       | Ŧ |  | F | Ŧ | + |   | F |   | F |   | -     |   | + | = | 7 | <br> <br> |
|                                                                                                                 | Ľ      |       |                | E |   | E |   | - |   | _                                         | _ |   | E | - | _ | - | - | <br>_ |   |  | ⊨ | _ |   | _ |   | - |   | ÷ |       |   |   | Ξ |   | 1         |
| _                                                                                                               | _      | _     |                |   |   | _ | - |   |   |                                           |   | - | - | _ |   |   | _ | _     |   |  |   |   |   | _ |   |   | _ |   | <br>_ | - |   |   | ÷ |           |
|                                                                                                                 |        |       |                |   |   |   |   | • |   |                                           |   |   |   |   |   |   |   |       |   |  |   |   |   |   |   |   |   |   |       |   |   |   |   |           |