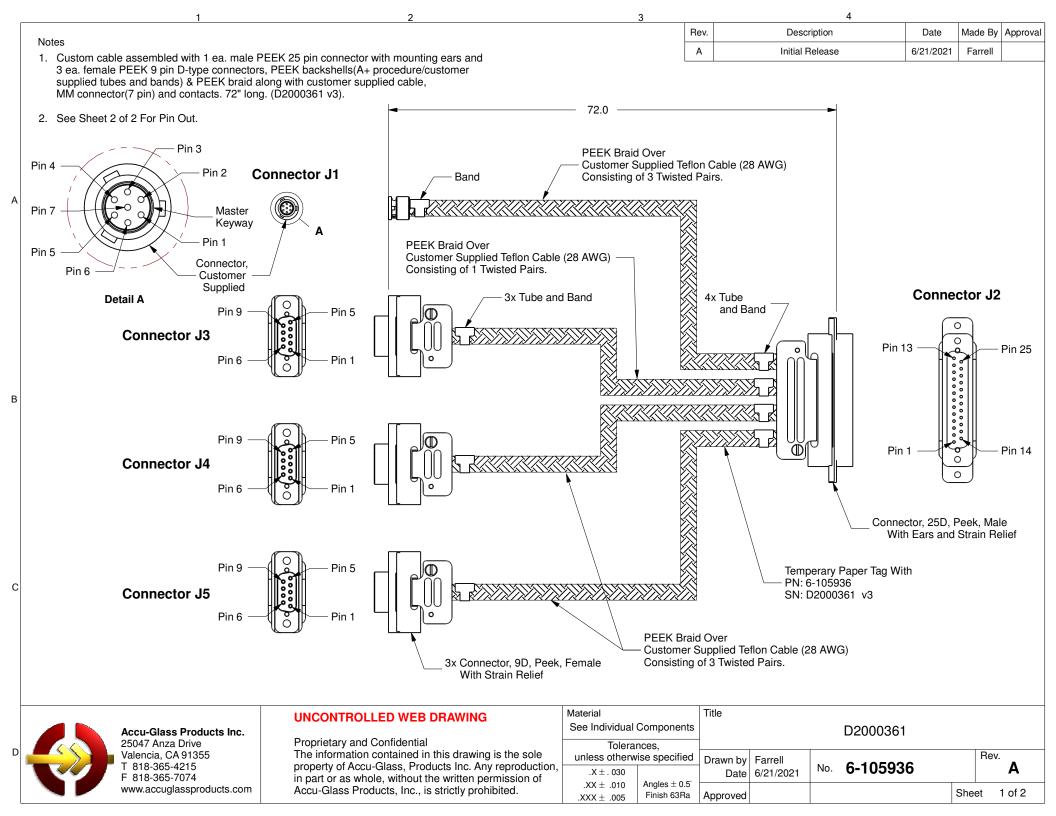

2 3

Notes

 Custom cable assembled with 1 ea. male PEEK 25 pin connector with mounting ears and 3 ea. female PEEK 9 pin D-type connectors, PEEK backshells(A+ procedure/customer supplied tubes and bands) & PEEK braid along with customer supplied cable, MM connector(7 pin) and contacts. 72" long. (D2000361 v3).

| Rev. | Description     | Date      | Made By | Approval |
|------|-----------------|-----------|---------|----------|
| Α    | Initial Release | 6/21/2021 | Farrell |          |

| Connector J1 | Connector J3 | Connector J4 | Connector J5 | Connector J2 | Twisted Pair |
|--------------|--------------|--------------|--------------|--------------|--------------|
|              |              |              |              | 1            |              |
| 2            |              |              |              | 2            | Α            |
| 4            |              |              |              | 3            | В            |
| 6            |              |              |              | 4            | С            |
|              |              |              |              | 5            |              |
|              |              |              |              | 6            |              |
|              | 5            |              |              | 7            | D            |
|              |              | 3            |              | 8            | Е            |
|              |              | 4            |              | 9            | F            |
|              |              | 5            |              | 10           | G            |
|              |              |              | 3            | 11           | Н            |
|              |              |              | 4            | 12           | l            |
|              |              |              | 5            | 13           | J            |
| 1            |              |              |              | 14           | Α            |
| 3            |              |              |              | 15           | В            |
| 5            |              |              |              | 16           | С            |
|              |              |              |              | 17           |              |
|              |              |              |              | 18           |              |
|              | 9            |              |              | 19           | D            |
|              |              | 7            |              | 20           | Е            |
|              |              | 8            |              | 21           | F            |
|              |              | 9            |              | 22           | G            |
|              |              |              | 7            | 23           | Н            |
|              |              |              | 8            | 24           | I            |
|              |              |              | 9            | 25           | J            |